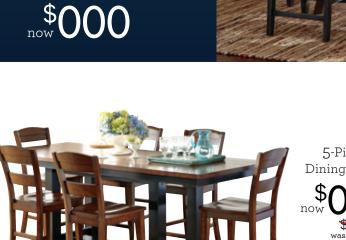

5-Piece Dining Room Includes Counter Height Table and 4 Bar Stools .

\$000 was

Twin Bunk Beds

\$000

\$000