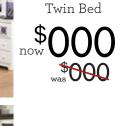

5-Piece Dining Room Includes Counter Height Table and 4 Bar Stools .

\$000 was

Twin Bunk Beds

\$000

\$000