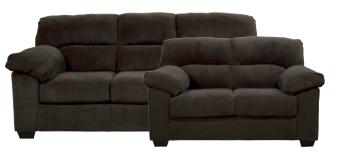

Zorah Chocolate 88" Sofa and Matching \$9000 now 0000 Loveseat Was

Larkinhurst Earth 89" Sofa and Matching Loveseat

\$00

STORE LOGO & ADDRESS PHONE NUMBER

CUSTOMER ADDRESS

**CONNECT WITH US!** 

(f) (y) (g<sup>+</sup>) (P)