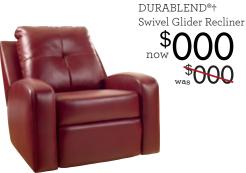

Zorah Chocolate 88" Sofa and Matching \$9000 now 0000 Loveseat Was

Larkinhurst Earth 89" Sofa and Matching Loveseat

\$00

STORE LOGO & ADDRESS PHONE NUMBER

CUSTOMER ADDRESS

**CONNECT WITH US!** 

(f) (y) (g<sup>+</sup>) (P)