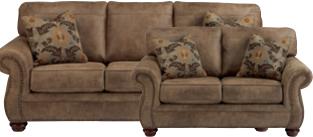

Zorah Chocolate 88" Sofa and Matching \$9000 now 0000 Loveseat Was

Larkinhurst Earth 89" Sofa and Matching Loveseat

\$00

STORE LOGO & ADDRESS PHONE NUMBER

CUSTOMER ADDRESS

**CONNECT WITH US!** 

(f) (y) (g<sup>+</sup>) (P)