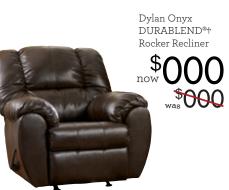

Zorah Chocolate 88" Sofa and Matching \$9000 now 0000 Loveseat Was

Larkinhurst Earth 89" Sofa and Matching Loveseat

\$00

STORE LOGO & ADDRESS PHONE NUMBER

CUSTOMER ADDRESS

**CONNECT WITH US!** 

(f) (y) (g<sup>+</sup>) (P)