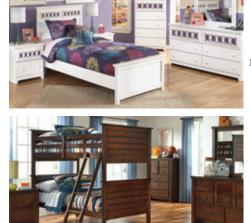

5-Piece Dining Room Includes Counter Height Table and 4 Bar Stools .

\$000 was

Twin Bunk Beds

\$000

\$000