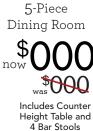

5-Piece Dining Room Includes Counter Height Table and 4 Bar Stools .

\$000 was

Twin Bunk Beds

\$000

\$000