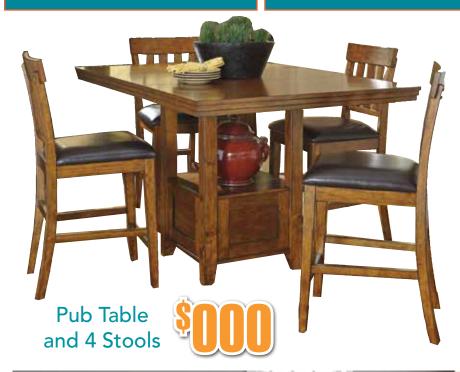

WE PAY TRIPLE YOUR TAX\*

When You Spend \$3000

5-Piece Dining Room Includes Table and 4 Chairs

Queen Bed

5-Piece Bedroom Includes Queen Panel Headboard, Footboard, Rails, Dresser and Mirror

Queen Bed

5-Piece Bedroom Includes Queen Panel Headboard, Footboard, Rails, Dresser and Mirror