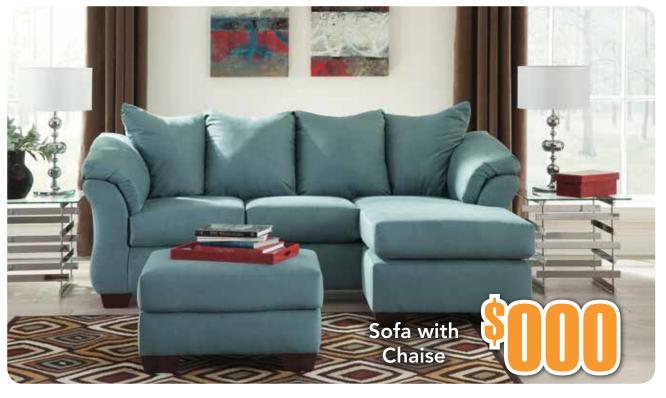

### YOUR STYLE, YOUR WAY Choose from Sofa, Chaise Sofa or 2-Piece Sectional

Add a Side Table

FINISH THE ROOM

Poufs starting at

Lamps starting at

Throws starting at