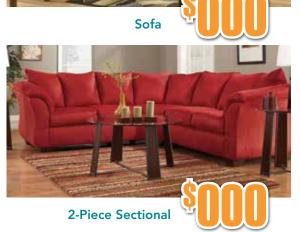

### YOUR STYLE, YOUR WAY Choose from Sofa, Chaise Sofa or 2-Piece Sectional

Add a Side Table

FINISH THE ROOM

Poufs starting at

Lamps starting at

Throws starting at