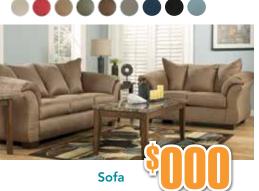

### YOUR STYLE, YOUR WAY Choose from Sofa, Chaise Sofa or 2-Piece Sectional

Add a Side Table

FINISH THE ROOM

Poufs starting at

Lamps starting at

Throws starting at