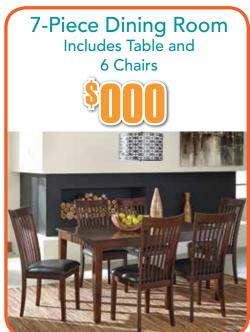

WE PAY TRIPLE YOUR TAX\*

When You Spend \$3000

5-Piece Dining Room Includes Table and 4 Chairs

Queen Bed

5-Piece Bedroom Includes Queen Panel Headboard, Footboard, Rails, Dresser and Mirror

Queen Bed

5-Piece Bedroom Includes Queen Panel Headboard, Footboard, Rails, Dresser and Mirror