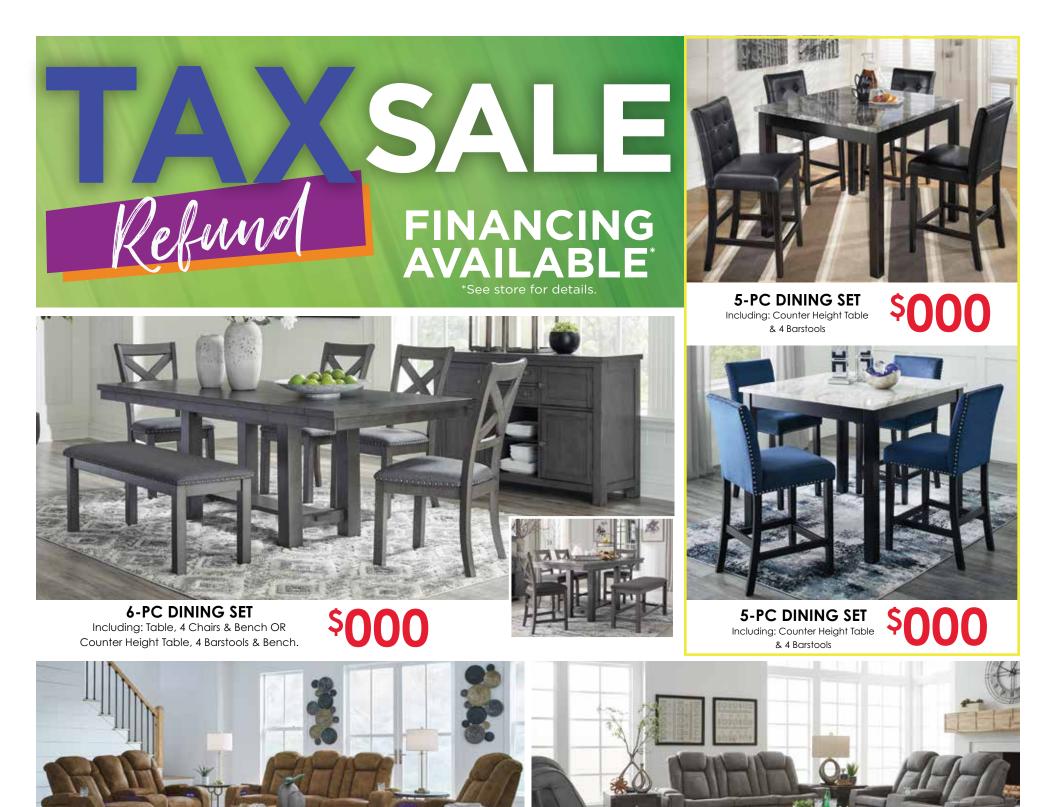

See more great products at WWW.DEALERSITE.COM

**P** 

E

9-PC LIVING ROOM Including: Power Reclining Sofa, Loveseat with Console, Recliner, Cocktail Table, 2 End Tables, 2 Lamps & Rug.

E

5-PC

BEDROOM SET Including: Queen Bed, Dresser, Mirror, Chest and Nightstand