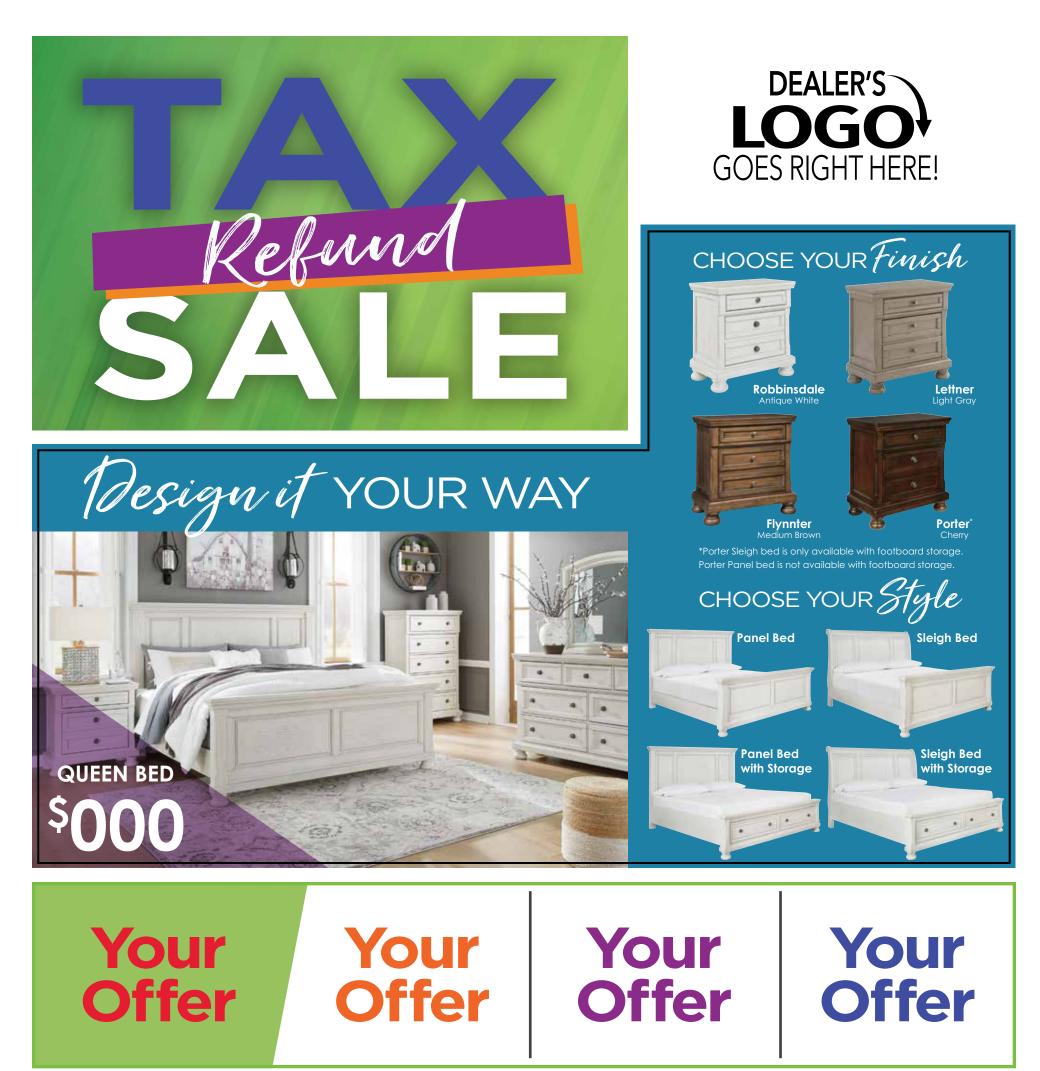

**5-PC BEDROOM SET** 

Including: Queen Bed, Dresser, Mirror,

Ş

5-PC STORAGE BEDROOM SET Including: Queen Storage Bed, Dresser, Mirror, Chest and Nightstand