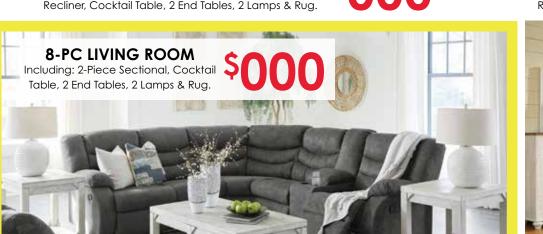

See more great products at WWW.DEALERSITE.COM

**P** 

E

9-PC LIVING ROOM Including: Power Reclining Sofa, Loveseat with Console, Recliner, Cocktail Table, 2 End Tables, 2 Lamps & Rug.

E

5-PC

BEDROOM SET Including: Queen Bed, Dresser, Mirror, Chest and Nightstand