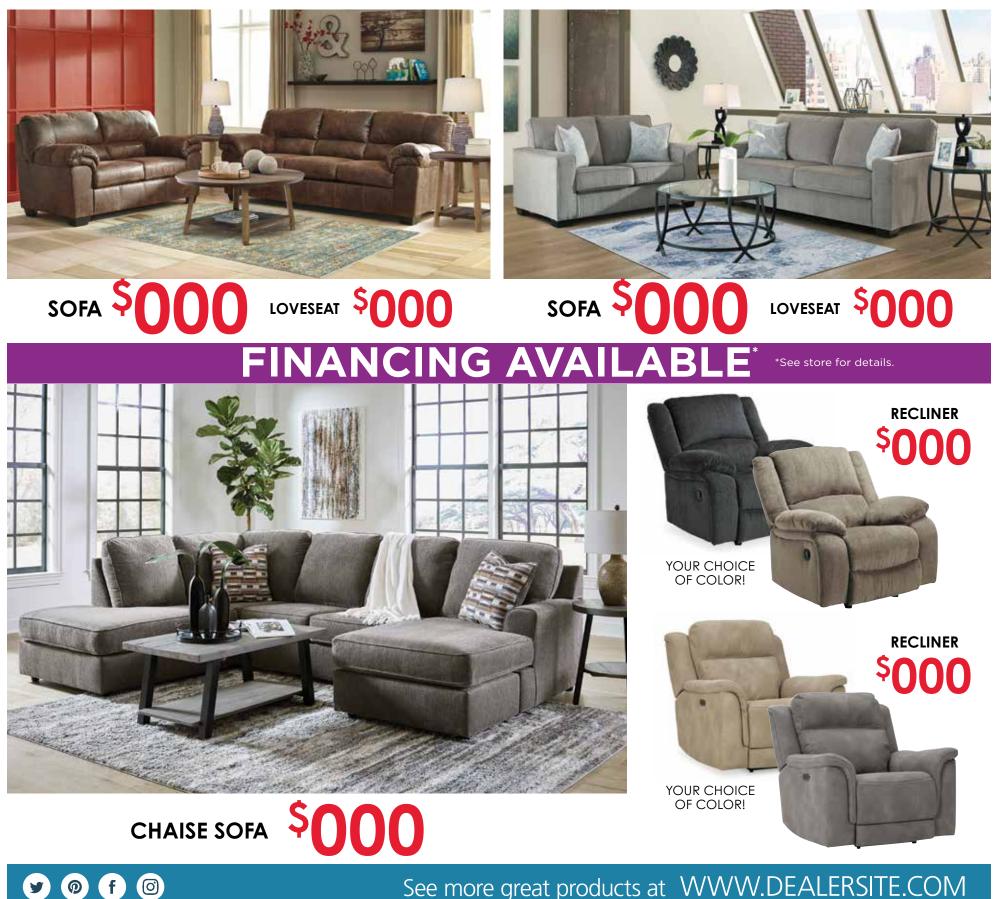

See more great products at WWW.DEALERSITE.COM

**P** 



E

9-PC LIVING ROOM Including: Power Reclining Sofa, Loveseat with Console, Recliner, Cocktail Table, 2 End Tables, 2 Lamps & Rug.

E

5-PC

BEDROOM SET Including: Queen Bed, Dresser, Mirror, Chest and Nightstand



**5-PC BEDROOM SET** 

Including: Queen Bed, Dresser, Mirror,









Ş

5-PC STORAGE BEDROOM SET Including: Queen Storage Bed, Dresser, Mirror, Chest and Nightstand



## **y 0** f 0

## See more great products at WWW.DEALERSITE.COM



## Store Information Area

Download Samples and Order Forms at: www.imagineadv-ashley.com

Final paper stock is 40# Coated.

just (LICK IT visit us today at

www.dealersite.com

\*See store for details about this promotion. Although every precaution is taken, errors in prices and/or spe