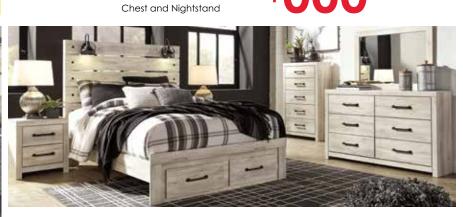

**5-PC BEDROOM SET** 

Including: Queen Bed, Dresser, Mirror,

Ş

5-PC STORAGE BEDROOM SET Including: Queen Storage Bed, Dresser, Mirror, Chest and Nightstand