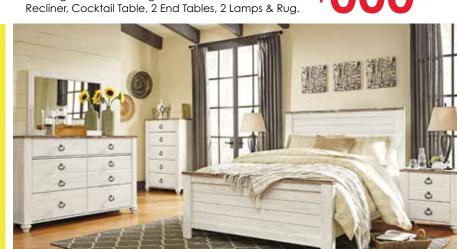

See more great products at WWW.DEALERSITE.COM

**P** 

E

9-PC LIVING ROOM Including: Power Reclining Sofa, Loveseat with Console, Recliner, Cocktail Table, 2 End Tables, 2 Lamps & Rug.

E

5-PC

BEDROOM SET Including: Queen Bed, Dresser, Mirror, Chest and Nightstand

**5-PC BEDROOM SET** 

Including: Queen Bed, Dresser, Mirror,

Ş

5-PC STORAGE BEDROOM SET Including: Queen Storage Bed, Dresser, Mirror, Chest and Nightstand