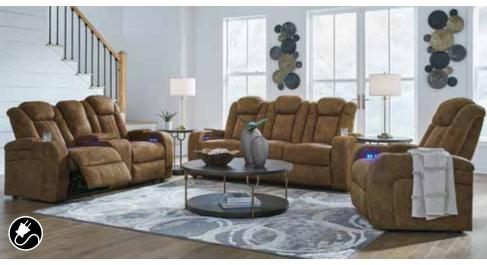

## FINANCING AVAILABLE\* \*See store for details.

CHAISE SOFA \$000

**5-PC DINING SET** Including: Counter Height Table & 4 Barstools

**5-PC DINING SET** Including: Counter Height Table & 4 Barstools

9-PC LIVING ROOM 9-PC LIVING ROOM
Including: Power Reclining Sofa, Loveseat with Console,
Recliner, Cocktail Table, 2 End Tables, 2 Lamps & Rua.

Recliner, Cocktail Table, 2 End Tables, 2 Lamps & Rug.

Counter Height Table, 4 Barstools & Bench.

9-PC LIVING ROOM Including: Power Reclining Sofa, Loveseat with Console,
Recliner, Cocktail Table, 2 End Tables, 2 Lamps & Rua. Recliner, Cocktail Table, 2 End Tables, 2 Lamps & Rug.