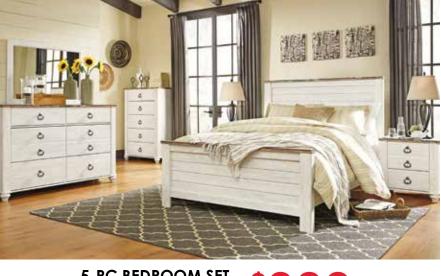

**5-PC BEDROOM SET** Including: Queen Bed, Dresser, Mirror,

Chest and Nightstand

5-PC **BEDROOM SET** Including: Queen Bed, Dresser, Mirror, Chest and Nightstand

Including: Queen Storage Bed, Dresser, Mirror, Chest and Nightstand