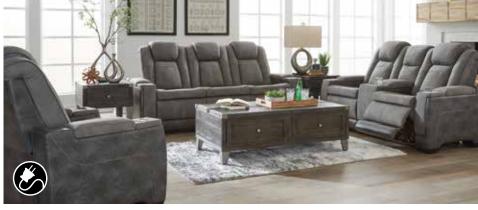

## FINANCING AVAILABLE\* \*See store for details.

CHAISE SOFA \$000

**5-PC DINING SET** Including: Counter Height Table & 4 Barstools

**5-PC DINING SET** Including: Counter Height Table & 4 Barstools

9-PC LIVING ROOM 9-PC LIVING ROOM
Including: Power Reclining Sofa, Loveseat with Console,
Recliner, Cocktail Table, 2 End Tables, 2 Lamps & Rua.

Recliner, Cocktail Table, 2 End Tables, 2 Lamps & Rug.

Counter Height Table, 4 Barstools & Bench.

9-PC LIVING ROOM Including: Power Reclining Sofa, Loveseat with Console,
Recliner, Cocktail Table, 2 End Tables, 2 Lamps & Rua. Recliner, Cocktail Table, 2 End Tables, 2 Lamps & Rug.