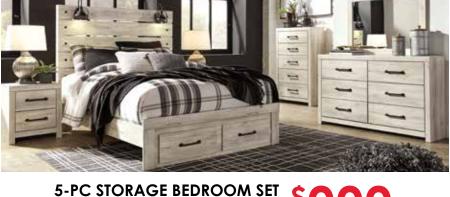

**5-PC BEDROOM SET** Including: Queen Bed, Dresser, Mirror,

Chest and Nightstand

5-PC **BEDROOM SET** Including: Queen Bed, Dresser, Mirror, Chest and Nightstand

Including: Queen Storage Bed, Dresser, Mirror, Chest and Nightstand