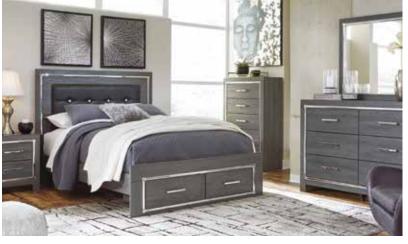

**5-PC BEDROOM SET** Including: Queen Bed, Dresser, Mirror,

Chest and Nightstand

5-PC **BEDROOM SET** Including: Queen Bed, Dresser, Mirror, Chest and Nightstand

Including: Queen Storage Bed, Dresser, Mirror, Chest and Nightstand