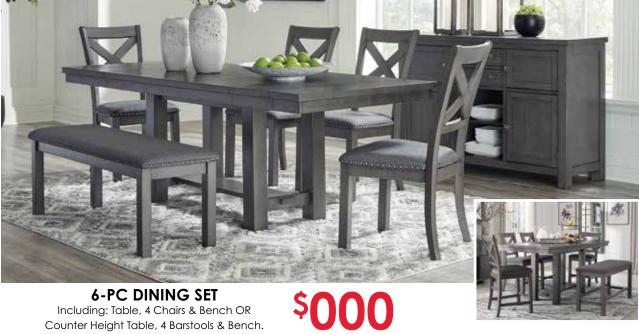

## FINANCING AVAILABLE\* \*See store for details.

CHAISE SOFA \$000

**5-PC DINING SET** Including: Counter Height Table & 4 Barstools

**5-PC DINING SET** Including: Counter Height Table & 4 Barstools

9-PC LIVING ROOM 9-PC LIVING ROOM
Including: Power Reclining Sofa, Loveseat with Console,
Recliner, Cocktail Table, 2 End Tables, 2 Lamps & Rua.

Recliner, Cocktail Table, 2 End Tables, 2 Lamps & Rug.

Counter Height Table, 4 Barstools & Bench.

9-PC LIVING ROOM Including: Power Reclining Sofa, Loveseat with Console,
Recliner, Cocktail Table, 2 End Tables, 2 Lamps & Rua. Recliner, Cocktail Table, 2 End Tables, 2 Lamps & Rug.