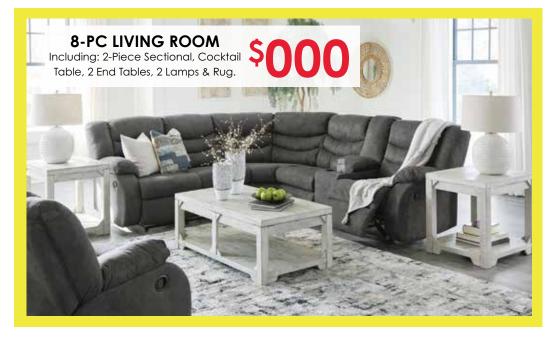

## FINANCING AVAILABLE\* \*See store for details.

CHAISE SOFA \$000

**5-PC DINING SET** Including: Counter Height Table & 4 Barstools

**5-PC DINING SET** Including: Counter Height Table & 4 Barstools

9-PC LIVING ROOM 9-PC LIVING ROOM
Including: Power Reclining Sofa, Loveseat with Console,
Recliner, Cocktail Table, 2 End Tables, 2 Lamps & Rua.

Recliner, Cocktail Table, 2 End Tables, 2 Lamps & Rug.

Counter Height Table, 4 Barstools & Bench.

9-PC LIVING ROOM Including: Power Reclining Sofa, Loveseat with Console,
Recliner, Cocktail Table, 2 End Tables, 2 Lamps & Rua. Recliner, Cocktail Table, 2 End Tables, 2 Lamps & Rug.