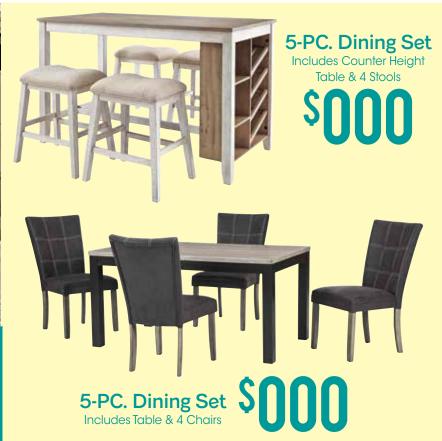

## YOUR FINANCING/PROMOTION HERE

5-PC. Living Room
Includes Reclining Sofa w/Adjustable
Headrests, Reclining Loveseat w/Adjustable
Headrests, Cocktail Table & 2 End Tables

\$**000** 

Reclining Sofa \$ w/Adjustable