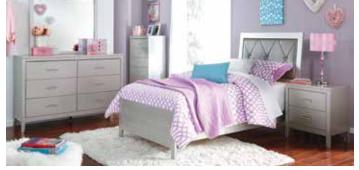

Available in 2 Colors and as a Sofa & Loveseat.

5-Pc. Youth Bedroom Set Includes Twin Headbard, Footboard, Rails, Dresser & Mirror

5-Pc. Youth Bedroom Set Includes Twin Headbard, Footboard, Rails, Dresser & Mirror