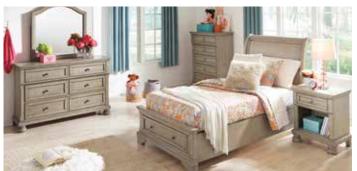

Available in 2 Colors and as a Sofa & Loveseat.

5-Pc. Youth Bedroom Set Includes Twin Headbard, Footboard, Rails, Dresser & Mirror

5-Pc. Youth Bedroom Set Includes Twin Headbard, Footboard, Rails, Dresser & Mirror