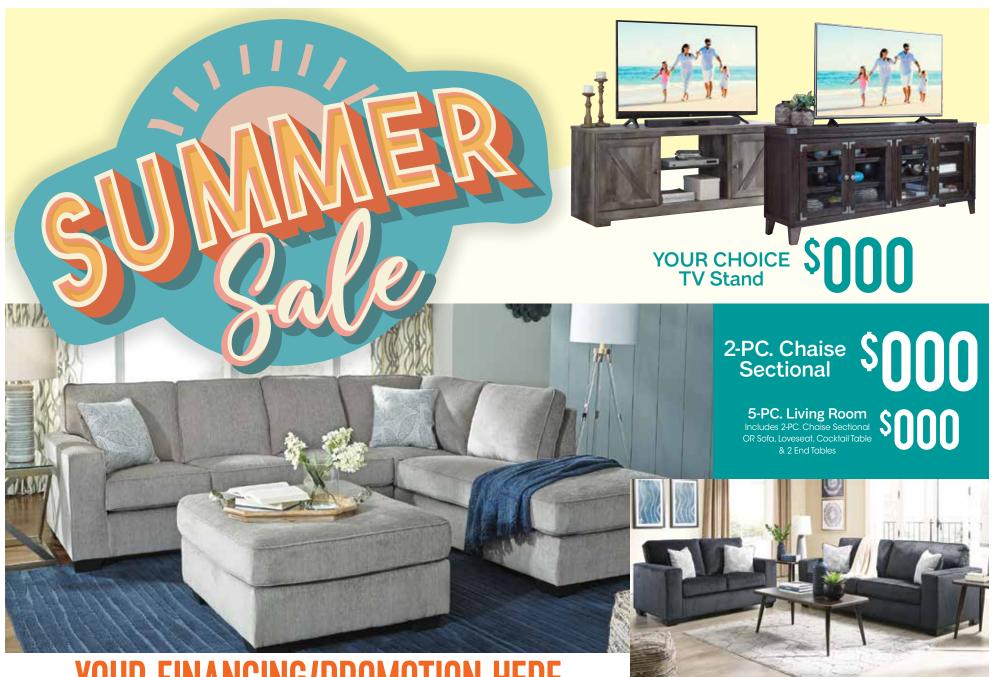

Available in 2 Colors and as a Sofa & Loveseat.

5-Pc. Youth Bedroom Set Includes Twin Headbard, Footboard, Rails, Dresser & Mirror

5-Pc. Youth Bedroom Set Includes Twin Headbard, Footboard, Rails, Dresser & Mirror