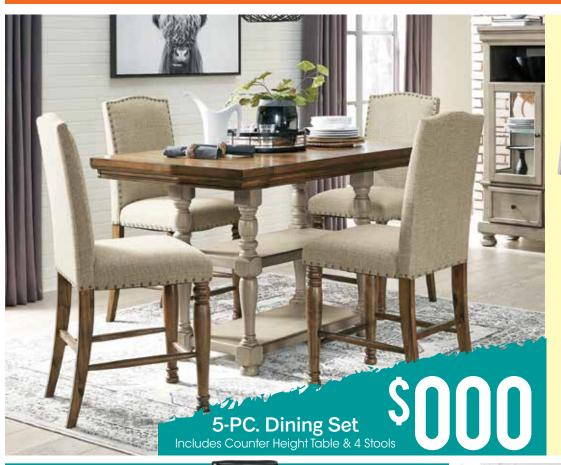

## YOUR FINANCING/PROMOTION HERE

5-PC. Living Room
Includes Reclining Sofa w/Adjustable
Headrests, Reclining Loveseat w/Adjustable
Headrests, Cocktail Table & 2 End Tables

\$**000** 

Reclining Sofa \$ w/Adjustable