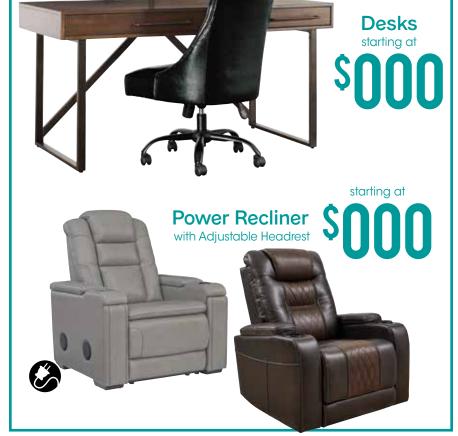

## YOUR FINANCING/PROMOTION HERE









5-PC. Living Room
Includes Reclining Sofa w/Adjustable
Headrests, Reclining Loveseat w/Adjustable
Headrests, Cocktail Table & 2 End Tables

\$**000** 







Reclining Sofa \$ w/Adjustable

Headrests



YOUR FINANCING/PROMOTI



Power Reclining Sofa \$ 1

5-PC. Living Room Includes Power Reclining Sofa, lower Reclining Loveseat, Cocktail Table & 2 End Tables

Power Reclining Sofa

5-PC. Living Room Includes Power Reclining Sofa, Power Reclining Loveseat, Cocktail Table & 2 End Tables

Available in 2 Colors and as a Sofa & Loveseat.







5-Pc. Youth Bedroom Set Includes Twin Headbard, Footboard, Rails, Dresser & Mirror



5-Pc. Youth Bedroom Set Includes Twin Headbard, Footboard, Rails, Dresser & Mirror











See more great products at WWW.DEALERSITE.COM



Store Information Area