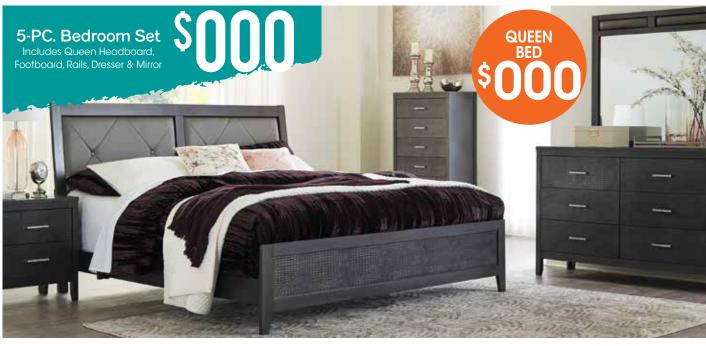

Available in 2 Colors and as a Sofa & Loveseat.

5-Pc. Youth Bedroom Set Includes Twin Headbard, Footboard, Rails, Dresser & Mirror

5-Pc. Youth Bedroom Set Includes Twin Headbard, Footboard, Rails, Dresser & Mirror