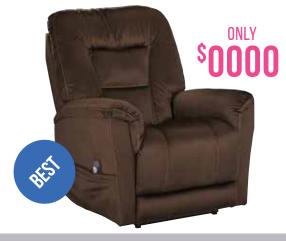

ACCENT CHAIR & MATCHING OTTOMAN Made with Nuvella™ performance fabric.

ONLY \$

NO INTEREST ON PURCHASES OF SOOD OR MORE

SOOO

QUEEN LIMITED EDITION FIRM OR PLUSH MATTRESS

VISIT US ONLINE AT WWW.STOREWEBSITE.COM