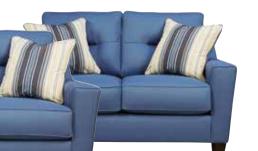

solution dyed material.

colorfastness & anti-fading

Nuvella™ is made from solution dyed synthetic fibers. In the solution dyeing process, dye is added to the molten polymer and extruded into colored fibers This results in 100% penetration of color into the fibers.













ACCENT CHAIR & MATCHING OTTOMAN Made with Nuvella™ performance fabric.

ONLY \$











NO INTEREST ON PURCHASES OF SOOD OR MORE







SOOO

QUEEN LIMITED EDITION FIRM OR PLUSH MATTRESS















VISIT US ONLINE AT WWW.STOREWEBSITE.COM











866-832-3214

## store information

Final paper stock is 40# Coated. We look forward to working with you!

\*See store for details about this promotion. Although every precaution is taken, errors in prices and/or specs may occur in print. We reserve the right to correct any such errors. This circular may not be used with any other promotion.

All groups featured may not be sold exactly as shown. ©2018 IMAGINE ADVERTISING, INC. www.imagineadv.com