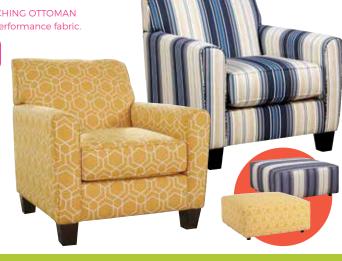

ACCENT CHAIR & MATCHING OTTOMAN Made with Nuvella™ performance fabric.

ONLY \$

NO INTEREST ON PURCHASES OF SOOD OR MORE

SOOO

QUEEN LIMITED EDITION FIRM OR PLUSH MATTRESS

VISIT US ONLINE AT WWW.STOREWEBSITE.COM