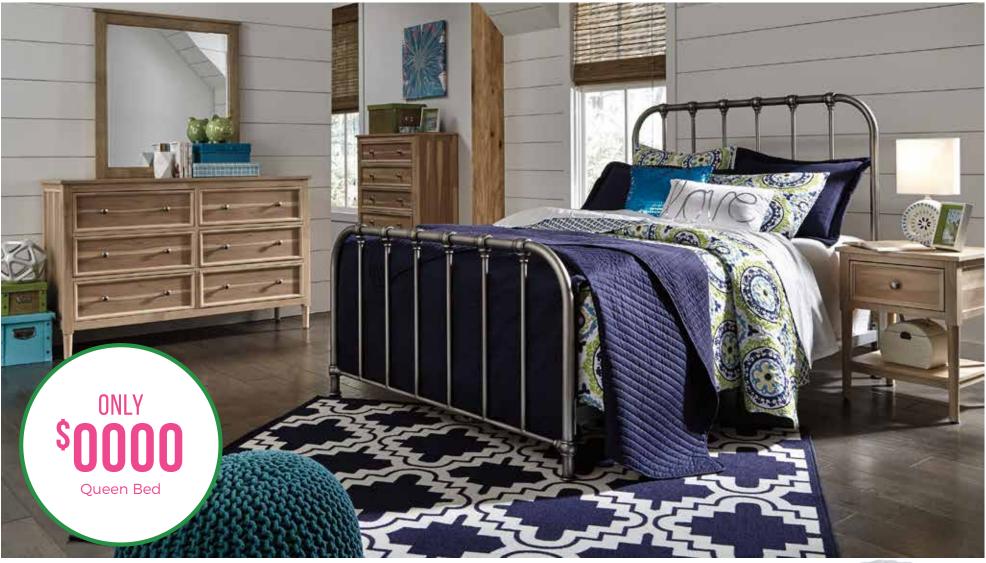

solution dyed material.

colorfastness & anti-fading

Nuvella™ is made from solution dyed synthetic fibers. In the solution dyeing process, dye is added to the molten polymer and extruded into colored fibers This results in 100% penetration of color into the fibers.













ACCENT CHAIR & MATCHING OTTOMAN Made with Nuvella™ performance fabric.

ONLY \$











NO INTEREST ON PURCHASES OF SOOD OR MORE







SOOO

QUEEN LIMITED EDITION FIRM OR PLUSH MATTRESS















VISIT US ONLINE AT WWW.STOREWEBSITE.COM











866-832-3214

## store information

Final paper stock is 40# Coated. We look forward to working with you!

\*See store for details about this promotion. Although every precaution is taken, errors in prices and/or specs may occur in print. We reserve the right to correct any such errors. This circular may not be used with any other promotion.

All groups featured may not be sold exactly as shown. ©2018 IMAGINE ADVERTISING, INC. www.imagineadv.com