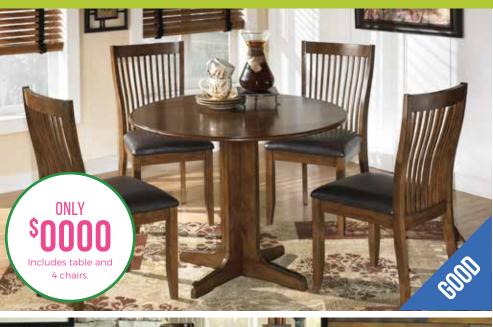

solution dyed material.

colorfastness & anti-fading

Nuvella™ is made from solution dyed synthetic fibers. In the solution dyeing process, dye is added to the molten polymer and extruded into colored fibers This results in 100% penetration of color into the fibers.













ACCENT CHAIR & MATCHING OTTOMAN Made with Nuvella™ performance fabric.

ONLY \$











NO INTEREST ON PURCHASES OF SOOD OR MORE







SOOO

QUEEN LIMITED EDITION FIRM OR PLUSH MATTRESS















VISIT US ONLINE AT WWW.STOREWEBSITE.COM











866-832-3214

## store information

Final paper stock is 40# Coated. We look forward to working with you!

\*See store for details about this promotion. Although every precaution is taken, errors in prices and/or specs may occur in print. We reserve the right to correct any such errors. This circular may not be used with any other promotion.

All groups featured may not be sold exactly as shown. ©2018 IMAGINE ADVERTISING, INC. www.imagineadv.com