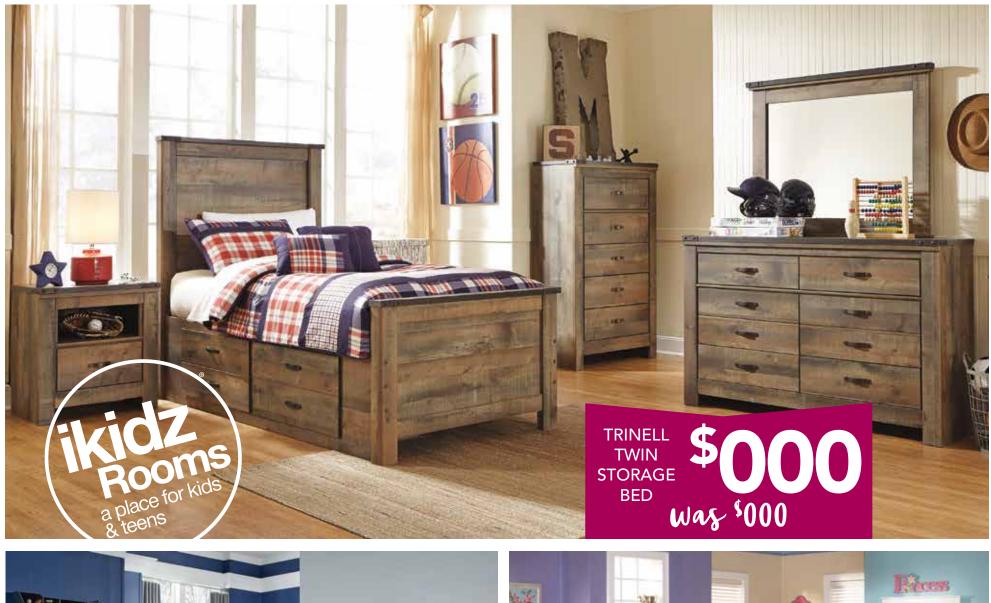

## while supplies last. limited time only.

5

5

was \$000

LULU 5-PIECE TWIN BEDROOM

Rails, Dresser & Mirror

Includes Panel Headboard, Footboard,

JAVARIN 5-PIECE TWIN BEDROOM Includes Panel Headboard, Footboard, Rails, Dresser & Mirror