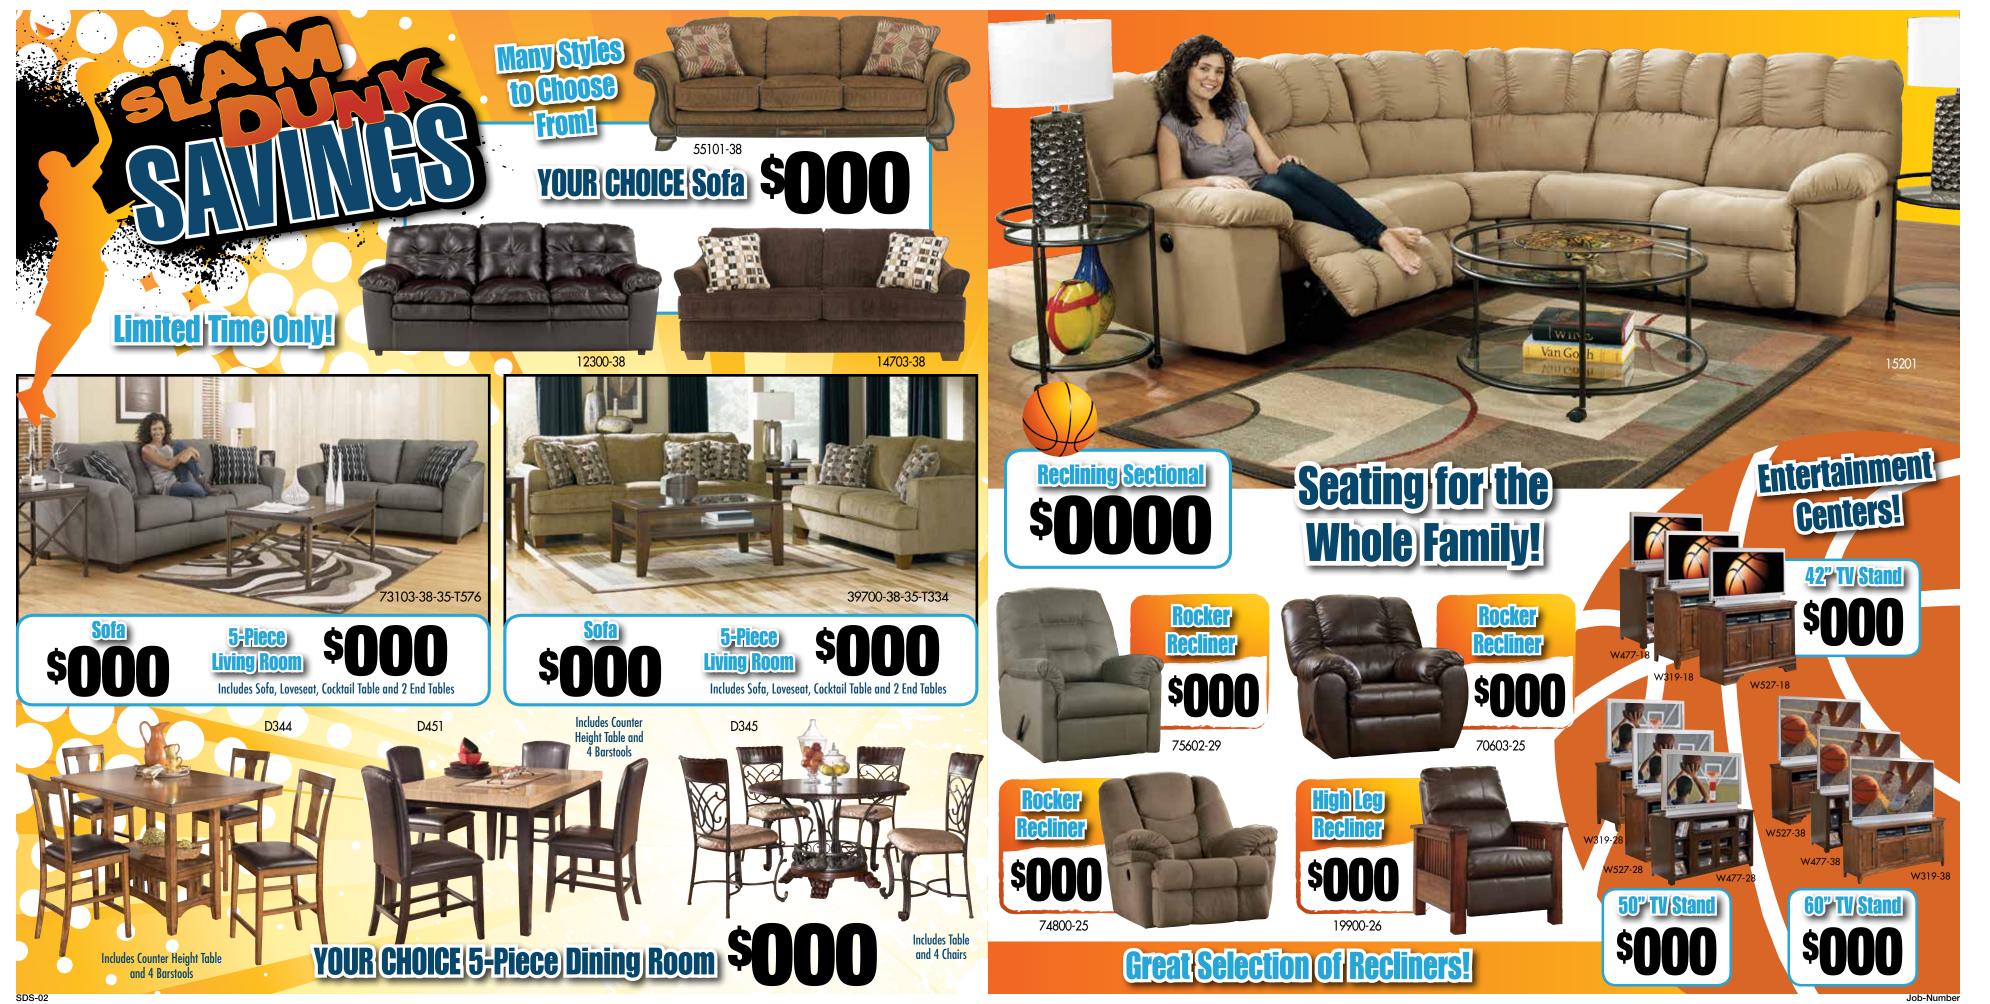

\*\*Leather Match upholstery features top-grain leather in the seating area made up of a combination of Polyurethane and/or PVC, Polycotton, and at least 17% Leather Shavings with a skillfully matched combination of Polyurethane and/or PVC everywhere else. \*\*Leather Match upholstery features top-grain leather in the seating areas with skillfully matched vinyl everywhere else. \*See store for details about this promotion. Although every precaution is taken, errors in prices and/or specs may occur in print. We reserve the right to correct any such errors. This circular may not be used with any other promotion. All groups featured may not be sold exactly as shown. ©2015 IMAGINE ADVERTISING, INC. www.imagineadv.com SDS-04