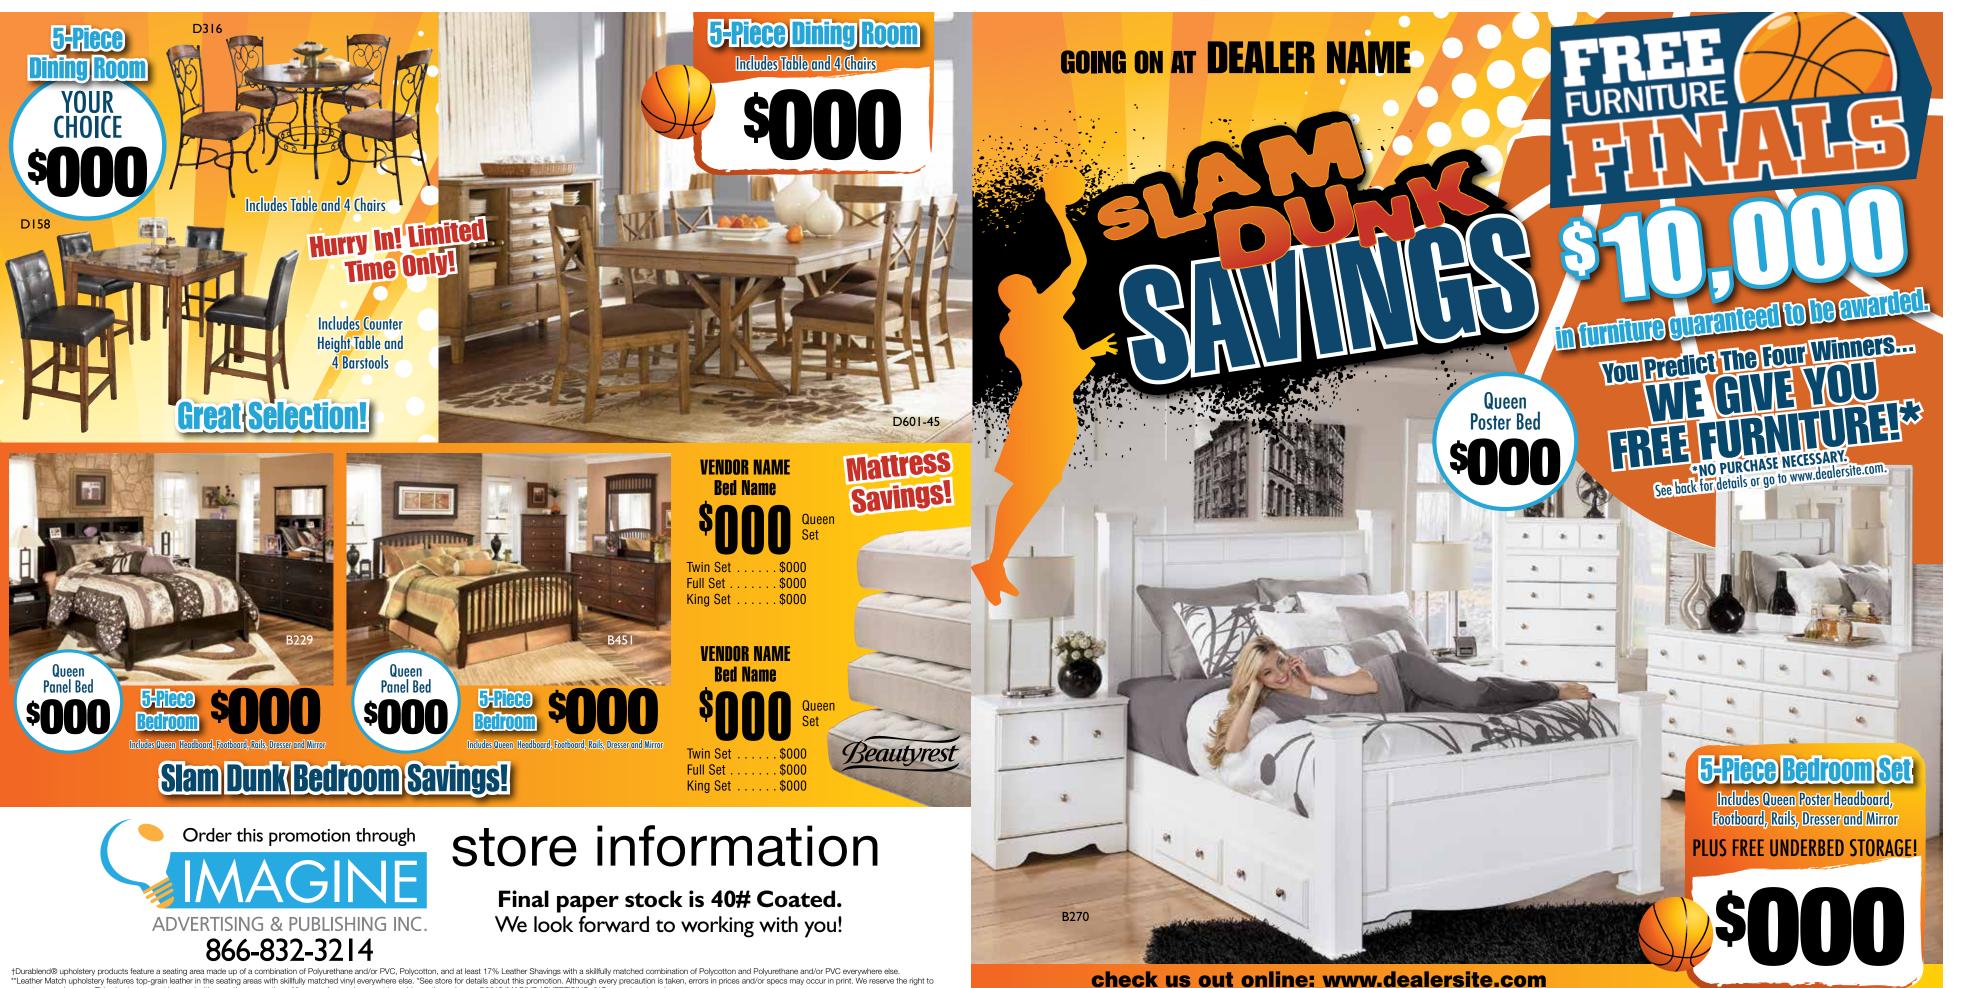

\*\*Leather Match upholstery features top-grain leather in the seating area made up of a combination of Polyurethane and/or PVC, Polycotton, and at least 17% Leather Shavings with a skillfully matched combination of Polyurethane and/or PVC everywhere else. \*\*Leather Match upholstery features top-grain leather in the seating areas with skillfully matched vinyl everywhere else. \*See store for details about this promotion. Although every precaution is taken, errors in prices and/or specs may occur in print. We reserve the right to correct any such errors. This circular may not be used with any other promotion. All groups featured may not be sold exactly as shown. ©2015 IMAGINE ADVERTISING, INC. www.imagineadv.com SDS-04