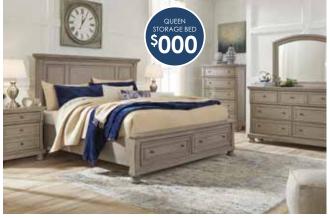

5-PIECE BEDROOM

INCLUDES QUEEN STORAGE BED, DRESSER, MIRROR, CHEST & NIGHTSTAND

5-PIECE BEDROOM

INCLUDES QUEEN

STORAGE BED, DRESSER, MIRROR, **CHEST & NIGHTSTAND** 