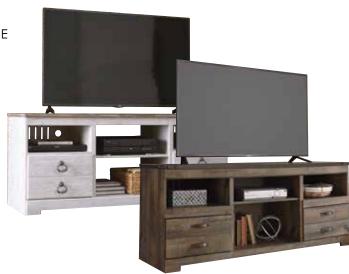

## YOUR FINANCING/PROMOTION HERE\*

PILLOWS \$00

RECLINING \$000

RECLINING SOFA

60" HOME OFFICE DESK

63" HOME SOOO

5-PIECE BEDROOM SET

INCLUDING: QUEEN STORAGE BED, DRESSER, MIRROR, CHEST AND NIGHTSTAND