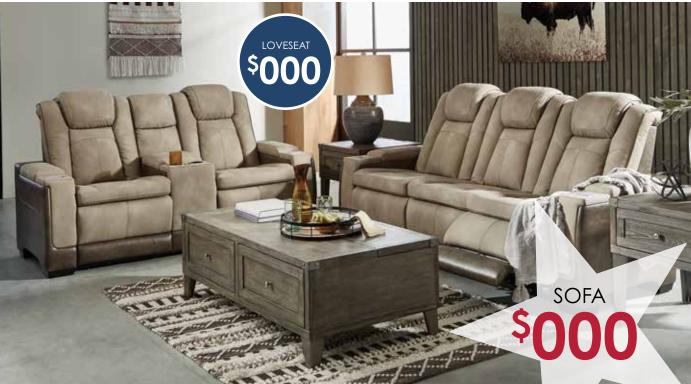

AVAILABLE IN 2 COLORS

RECLINING SOFA \$000

RECLINING \$000

## YOUR FINANCING/PROMOTION HERE\*

PILLOWS \$00

RECLINING \$000

RECLINING SOFA

60" HOME OFFICE DESK

63" HOME SOOO

5-PIECE BEDROOM SET

INCLUDING: QUEEN STORAGE BED, DRESSER, MIRROR, CHEST AND NIGHTSTAND