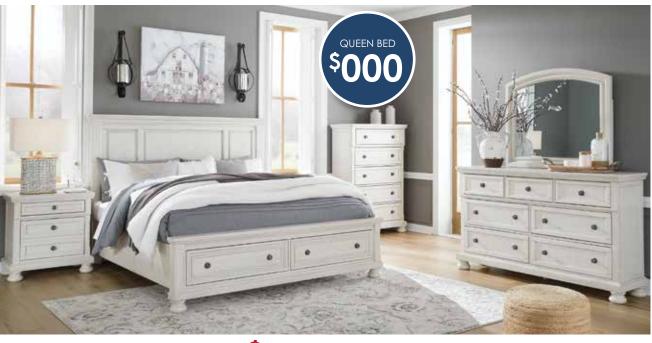

## YOUR FINANCING/PROMOTION HERE\*

PILLOWS \$00

RECLINING \$000

RECLINING SOFA

60" HOME OFFICE DESK

63" HOME SOOO

5-PIECE BEDROOM SET

INCLUDING: QUEEN STORAGE BED, DRESSER, MIRROR, CHEST AND NIGHTSTAND

5-PIECE BEDROOM

INCLUDES QUEEN STORAGE BED, DRESSER, MIRROR, CHEST & NIGHTSTAND

5-PIECE BEDROOM

INCLUDES QUEEN

STORAGE BED, DRESSER, MIRROR, **CHEST & NIGHTSTAND** 