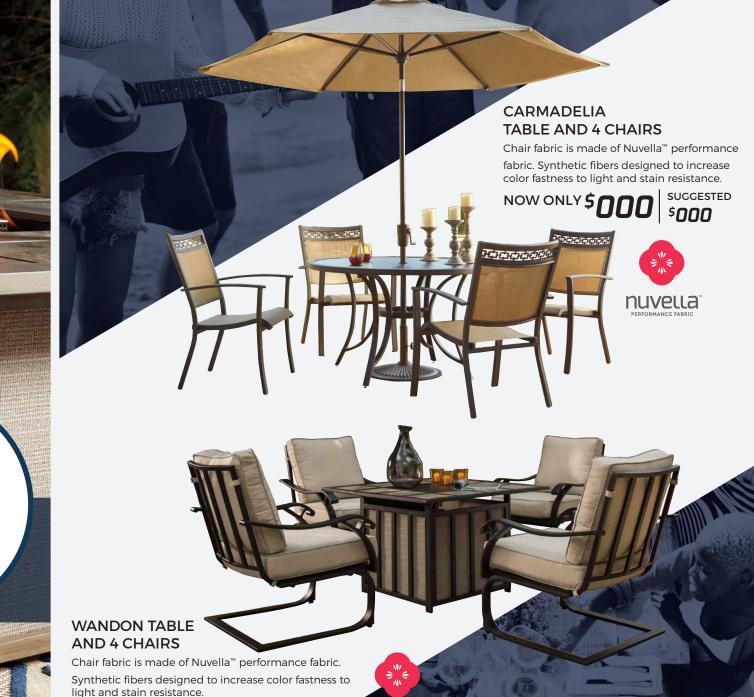

## PARTANNA FIREPIT AND MOTION LOVESEAT

Outdoor

— BY ASHLEY —

outdoor

Chair fabric is made of Nuvella™ performance fabric. Synthetic fibers designed to increase color fastness to light and stain resistance.