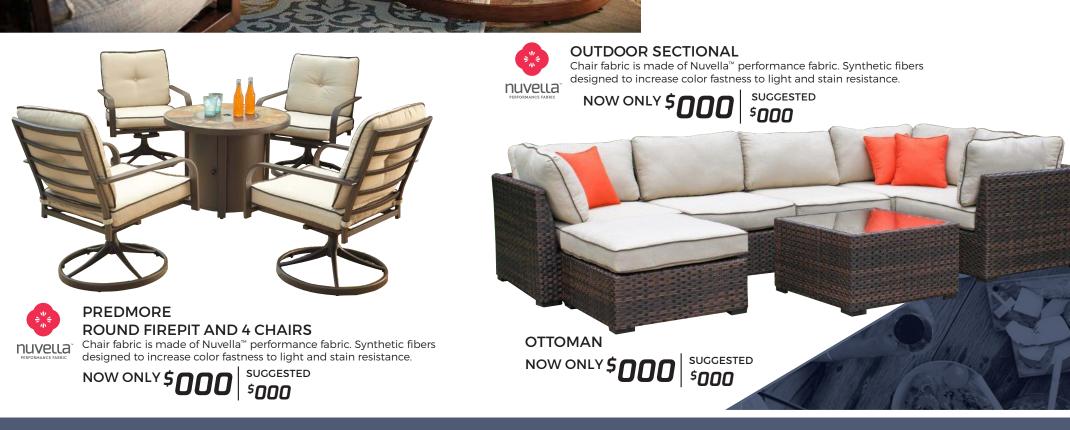

## MORE TO EXPLORE AT WWW. DEALERWEBSITE.COM

CUSTOMER ADDRESS

**ZORANNE FIREPIT AND 4 CHAIRS** 

 Chair fabric is made of Nuvella" performance fabric.

 Synthetic fibers designed to increase color fastness to light and stain resistance.