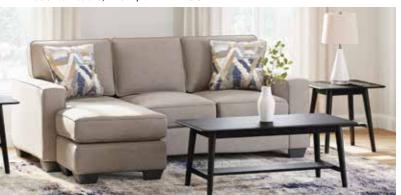

Includes: sofa, loveseat, 2 end tables, cocktail table, 2 lamps AND RUG

**Greaves Stone** 8-PC LIVING ROOM SET

Includes: sofa chaise, loveseat, 2 end tables, cocktail table, 2 lamps AND RUG

Bladen Coffee **8-PC LIVING ROOM SET** 