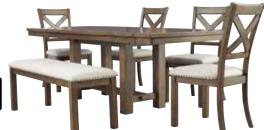

**DEALER LOGO** 

www.dealerwebsite.com

tables, cocktail table, 2 lamps AND RUG!

6-PC DINING ROOM SET

Includes: extension table, 4 chairs and bench