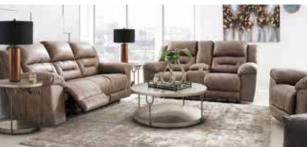

Stoneland Fossil 8-PC LIVING ROOM SET

Includes: reclining sofa, loveseat, 2 end

Kincord Midnight **8-PC LIVING ROOM SET** 

Includes: 3-piece reclining sectional, 2 end tables, cocktail table, 2 lamps AND RUG