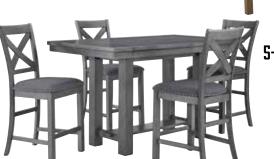

# IN-STOCK AND READY TO DELIVER TODAY!

Moriville Grayish Brown

Includes: extension table.

Myshanna Gray

Includes: counter height extension table and 4 counter height bar stools

Porter Rustic Brown

Includes: gueen panel headboard, footboard, rails