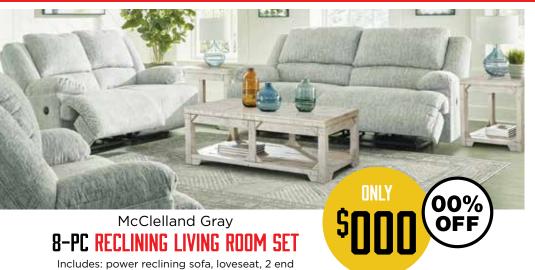

Stoneland Fossil 8-PC LIVING ROOM SET

Includes: reclining sofa, loveseat, 2 end

Kincord Midnight **8-PC LIVING ROOM SET** 

Includes: 3-piece reclining sectional, 2 end tables, cocktail table, 2 lamps AND RUG