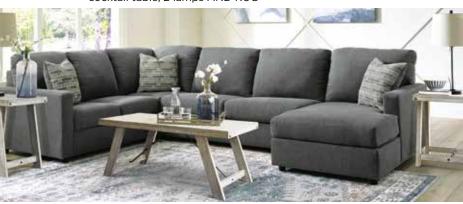

Includes: sofa, loveseat, 2 end tables, cocktail table, 2 lamps AND RUG

ONLY

**Edenfield Charcoal 8-PC LIVING ROOM SET** 

Includes: 3-piece sectional with chaise, 2 end table and cocktail tables