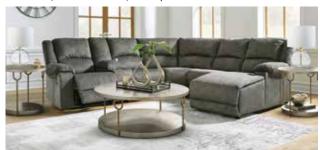

Stoneland Fossil 8-PC LIVING ROOM SET

Includes: reclining sofa, loveseat, 2 end

Kincord Midnight **8-PC LIVING ROOM SET** 

Includes: 3-piece reclining sectional, 2 end tables, cocktail table, 2 lamps AND RUG