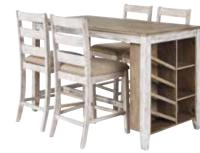

**DEALER LOGO** 

www.dealerwebsite.com

tables, cocktail table, 2 lamps AND RUG!

6-PC DINING ROOM SET

Includes: extension table, 4 chairs and bench