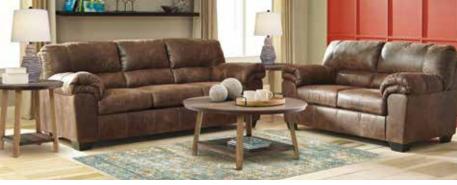

Includes: sofa, loveseat, 2 end tables, cocktail table, 2 lamps AND RUG

ONLY

**Edenfield Charcoal 8-PC LIVING ROOM SET** 

Includes: 3-piece sectional with chaise, 2 end table and cocktail tables