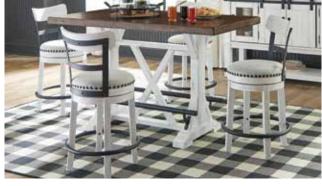

5-PIECE DINING SET INCLUDING: TABLE & 4 CHAIRS.

AVAILABLE IN 2 COLORS

5-PIECE DINING SET INCLUDING: COUNTER HEIGHT TABLE & 4 BARSTOOLS

7-PIECE DINING SET INCLUDING: COUNTER HEIGHT STORAGE TABLE & 6 BARSTOOLS