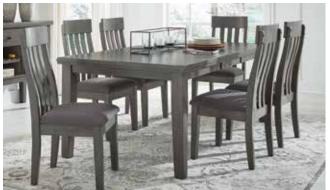

5-PIECE DINING SET INCLUDING: TABLE & 4 CHAIRS.

AVAILABLE IN 2 COLORS

5-PIECE DINING SET INCLUDING: COUNTER HEIGHT TABLE & 4 BARSTOOLS

7-PIECE DINING SET INCLUDING: COUNTER HEIGHT STORAGE TABLE & 6 BARSTOOLS