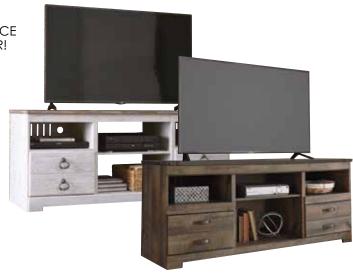

\$000

60" HOME SOOO

63" HOME SOOO

5-PIECE SOOD INCLUDING: QUEEN BED, DRESSER, MIRROR, CHEST AND NIGHTSTAND

5-PIECE SOOD INCLUDES QUEEN STORAGE BED, DRESSER, MIRROR, CHEST & NIGHTSTAND

5-PIECE SOOD INCLUDES QUEEN STORAGE BED, DRESSER, MIRROR, CHEST & NIGHTSTAND