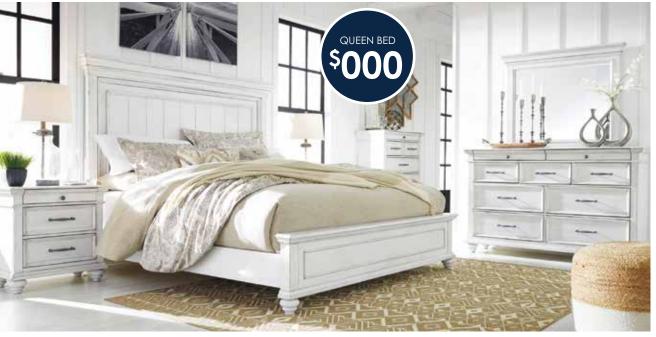

\$000

60" HOME SOOO

63" HOME SOOO

5-PIECE SOOD INCLUDING: QUEEN BED, DRESSER, MIRROR, CHEST AND NIGHTSTAND

5-PIECE SOOD INCLUDES QUEEN STORAGE BED, DRESSER, MIRROR, CHEST & NIGHTSTAND

5-PIECE SOOD INCLUDES QUEEN STORAGE BED, DRESSER, MIRROR, CHEST & NIGHTSTAND