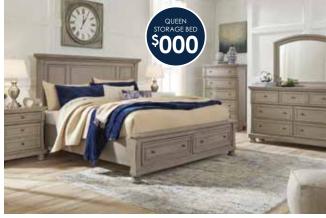

\$000

60" HOME SOOO

63" HOME SOOO

5-PIECE SOOD INCLUDING: QUEEN BED, DRESSER, MIRROR, CHEST AND NIGHTSTAND

5-PIECE SOOD INCLUDES QUEEN STORAGE BED, DRESSER, MIRROR, CHEST & NIGHTSTAND

5-PIECE SOOD INCLUDES QUEEN STORAGE BED, DRESSER, MIRROR, CHEST & NIGHTSTAND