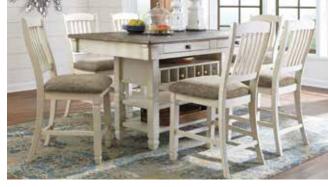

5-PIECE DINING SET INCLUDING: TABLE & 4 CHAIRS.

AVAILABLE IN 2 COLORS

5-PIECE DINING SET INCLUDING: COUNTER HEIGHT TABLE & 4 BARSTOOLS

7-PIECE DINING SET INCLUDING: COUNTER HEIGHT STORAGE TABLE & 6 BARSTOOLS