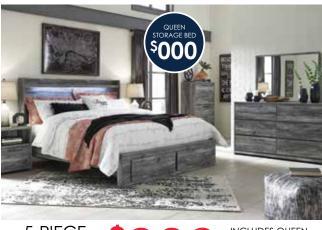

\$000

60" HOME SOOO

63" HOME SOOO

5-PIECE SOOD INCLUDING: QUEEN BED, DRESSER, MIRROR, CHEST AND NIGHTSTAND

5-PIECE SOOD INCLUDES QUEEN STORAGE BED, DRESSER, MIRROR, CHEST & NIGHTSTAND

5-PIECE SOOD INCLUDES QUEEN STORAGE BED, DRESSER, MIRROR, CHEST & NIGHTSTAND