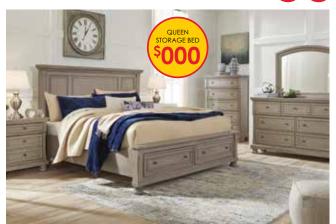

## FINANCE OFFER HERE

PILLOWS \$00

RECLINING \$000

RECLINING \$000

60" HOME OFFICE DESK

63" HOME \$000

5-PIECE BEDROOM SET

INCLUDING: QUEEN STORAGE BED, DRESSER, MIRROR, CHEST AND NIGHTSTAND

5-PIECE BEDROOM

000

INCLUDES QUEEN STORAGE BED, DRESSER, MIRROR, CHEST & NIGHTSTAND

5-PIECE BEDROOM SET

\$**000** 

INCLUDES QUEEN
STORAGE BED,
DRESSER, MIRROR,
CHEST & NIGHTSTAND