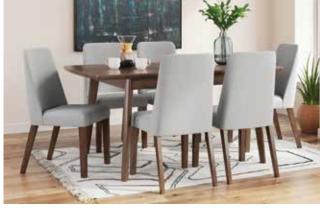

## FINANCE OFFER HERE

PILLOWS \$00

RECLINING \$000

RECLINING \$000

60" HOME OFFICE DESK

63" HOME \$000

5-PIECE BEDROOM SET

INCLUDING: QUEEN STORAGE BED, DRESSER, MIRROR, CHEST AND NIGHTSTAND

5-PIECE BEDROOM

000

INCLUDES QUEEN STORAGE BED, DRESSER, MIRROR, CHEST & NIGHTSTAND

5-PIECE BEDROOM SET

\$**000** 

INCLUDES QUEEN
STORAGE BED,
DRESSER, MIRROR,
CHEST & NIGHTSTAND