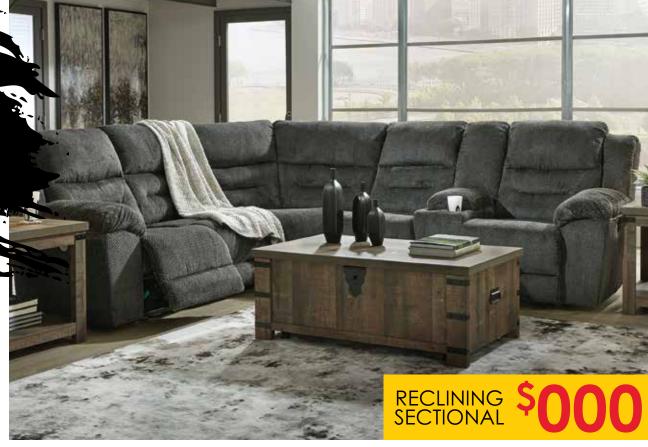

## FINANCE OFFER HERE

PILLOWS \$00

RECLINING \$000

RECLINING \$000

60" HOME OFFICE DESK

63" HOME \$000

5-PIECE BEDROOM SET

INCLUDING: QUEEN STORAGE BED, DRESSER, MIRROR, CHEST AND NIGHTSTAND