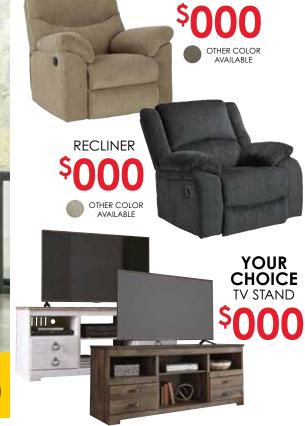

## FINANCE OFFER HERE

PILLOWS \$00

RECLINING \$000

RECLINING \$000

60" HOME OFFICE DESK

63" HOME \$000

5-PIECE BEDROOM SET

INCLUDING: QUEEN STORAGE BED, DRESSER, MIRROR, CHEST AND NIGHTSTAND