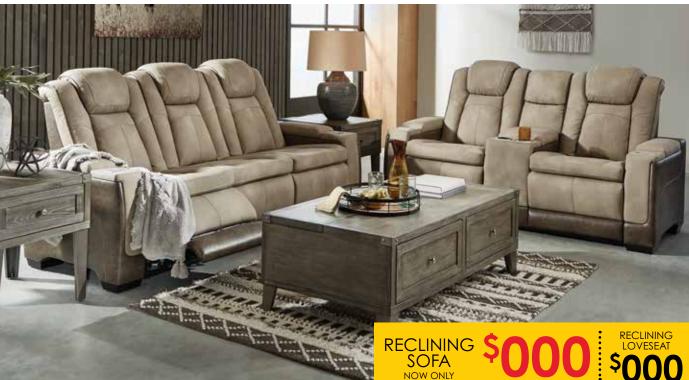

## FINANCE OFFER HERE

PILLOWS \$00

RECLINING \$000

RECLINING \$000

60" HOME OFFICE DESK

63" HOME \$000

5-PIECE BEDROOM SET

INCLUDING: QUEEN STORAGE BED, DRESSER, MIRROR, CHEST AND NIGHTSTAND