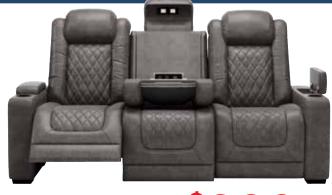

## FINANCE OFFER HERE

PILLOWS \$00

RECLINING \$000

RECLINING \$000

60" HOME OFFICE DESK

63" HOME \$000

5-PIECE BEDROOM SET

INCLUDING: QUEEN STORAGE BED, DRESSER, MIRROR, CHEST AND NIGHTSTAND