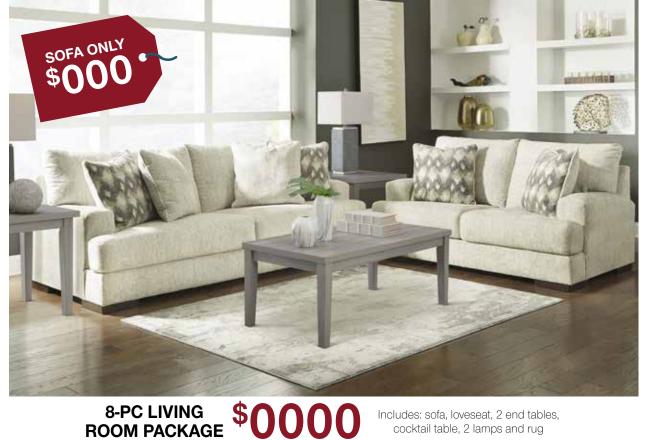

Job Number

0

8-PC LIVING **\$0000** Includes: sofa, loveseat 2 end tables, cocktail table, 2 lamps and rug

8-PC LIVING **\$0000** 

Includes: sofa, lovesea 2 end tables, cocktail table, 2 lamps and rug

# HOME FOR THE

Includes: sofa, loveseat, 2 end tables,

cocktail table, 2 lamps and rug