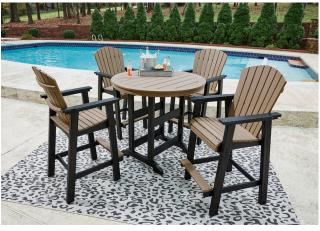

### YOUR CHOICE 5-PC DINING SET

Choose from a pub table and 4 chiars or dining table and 4 counter height chairs **NOW ONLY** SAVE \$000