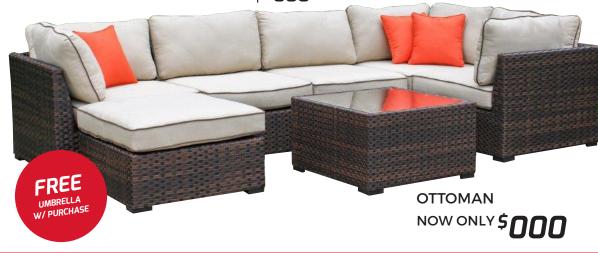

#### **OUTDOOR SECTIONAL**

Chair fabric is made of Nuvella™ performance fabric. Synthetic fibers designed to increase color fastness to light and stain resistance.

NOW ONLY **5000** \$000

866-832-3214

**CUSTOMER ADDRESS** 