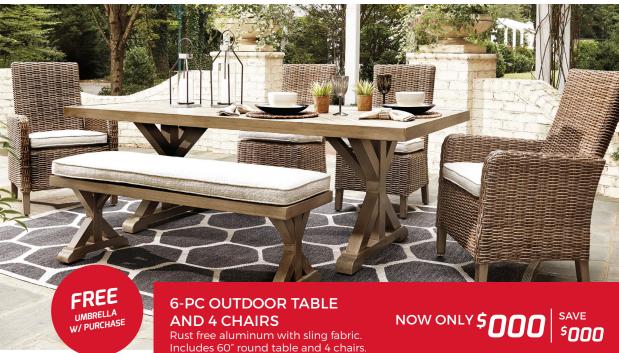

IF IT HITS 100° **TAKE AN EXTRA 10% OFF STOREWIDE!** 

**ROUND TABLE AND** 4 CHAIRS

NOW ONLY **5000** 

SAVE **\$000** 

FREE