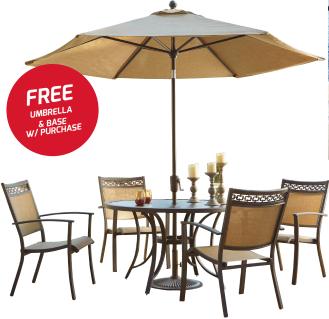

### YOUR CHOICE 5-PC DINING SET

Choose from a pub table and 4 chiars or dining table and 4 counter height chairs **NOW ONLY** SAVE \$000

#### **CARMADELIA TABLE AND 4 CHAIRS**

Chair fabric is made of Nuvella™ performance fabric. Synthetic fibers designed to increase color fastness to light and stain resistance.

NOW ONLY \$

\$nnn

Outdoor - BY ASHLEY -