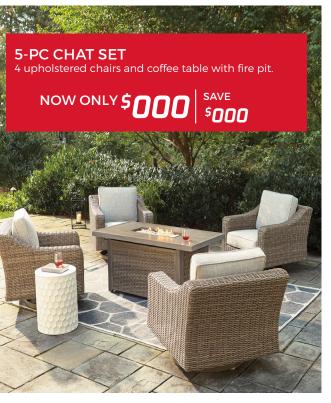

## **GOING ON NOW AT**

# **DEALER LOGO**















### YOUR CHOICE 5-PC DINING SET

Choose from a pub table and 4 chiars or dining table and 4 counter height chairs **NOW ONLY** SAVE \$000





#### **CARMADELIA TABLE AND 4 CHAIRS**

Chair fabric is made of Nuvella™ performance fabric. Synthetic fibers designed to increase color fastness to light and stain resistance.

NOW ONLY \$

\$nnn



Outdoor - BY ASHLEY -

IF IT HITS 100° **TAKE AN EXTRA 10% OFF STOREWIDE!** 

**ROUND TABLE AND** 4 CHAIRS

NOW ONLY **5000** 

SAVE **\$000** 

FREE



#### **OUTDOOR SECTIONAL**

Chair fabric is made of Nuvella™ performance fabric. Synthetic fibers designed to increase color fastness to light and stain resistance.

NOW ONLY **5000** \$000





866-832-3214

**CUSTOMER ADDRESS** 



**CONNECT WITH US!**