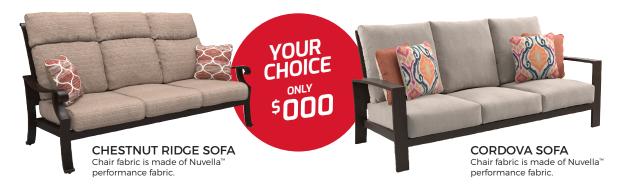

#### **CARMADELIA TABLE AND 4 CHAIRS**

Chair fabric is made of Nuvella™ performance fabric. Synthetic fibers designed to increase color fastness to light and stain resistance.

NOW ONLY \$

\$nnn

Outdoor - BY ASHLEY -