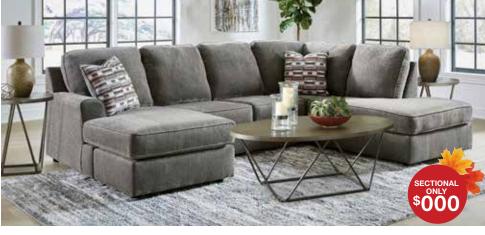

12-PC RECLINING \$ 0 PACKAGE

Includes: 6 pc reclining sectional with chaise, cocktail table, 2 end tables, rug and pair of lamps

8-PC SECTIONAL \$ **PACKAGE** 

Includes: 2 Pc sectional, cocktail table, 2 end tables, rug and pair of lamps