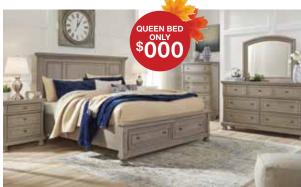

5-PIECE BEDROOM SET SINCLUDES Headboard Footboard Rails Includes Headboard, Footboard, Rails, Dresser & Mirror

5-PIECE BEDROOM SET Includes Headboard, Footboard, Rails, Dresser & Mirror

See more great products at www.dealersite.com