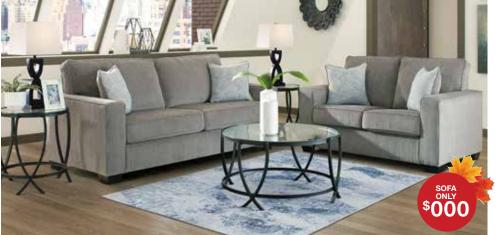

12-PC RECLINING \$ 0 PACKAGE

Includes: 6 pc reclining sectional with chaise, cocktail table, 2 end tables, rug and pair of lamps

8-PC SECTIONAL \$ **PACKAGE** 

Includes: 2 Pc sectional, cocktail table, 2 end tables, rug and pair of lamps