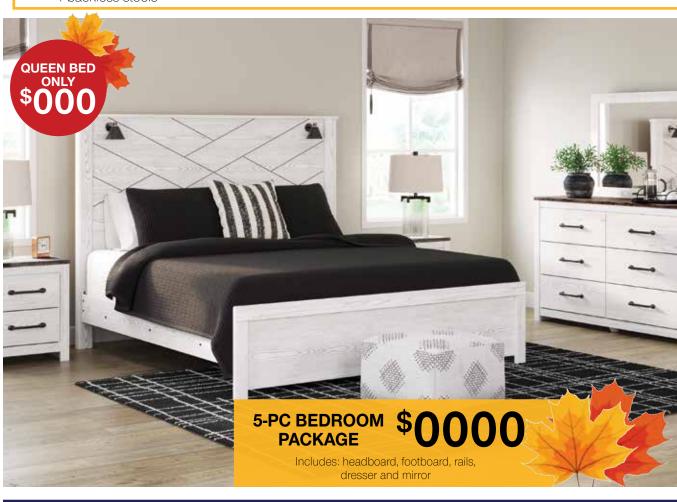

5-PIECE BEDROOM SET SINCLUDES Headboard Footboard Rails Includes Headboard, Footboard, Rails, Dresser & Mirror

5-PIECE BEDROOM SET Includes Headboard, Footboard, Rails, Dresser & Mirror

See more great products at www.dealersite.com