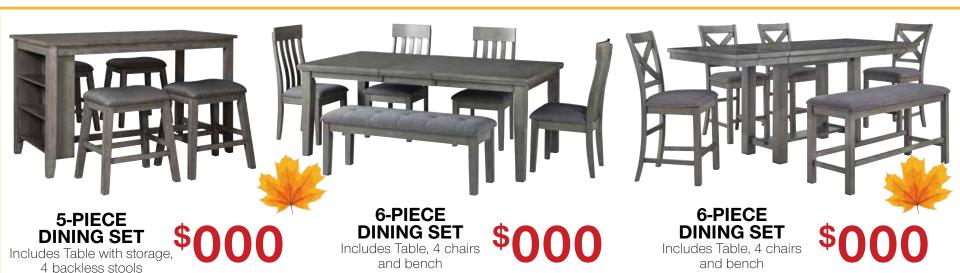

bles, cocktail table, 2 lamps and rug



**8-PC LIVING ROOM PACKAGE** 

Includes: sofa, loveseat, 2 end tables, cocktail table, 2 lamps and rug



12-PC RECLINING \$ 0 PACKAGE

Includes: 6 pc reclining sectional with chaise, cocktail table, 2 end tables, rug and pair of lamps



8-PC SECTIONAL \$ **PACKAGE** 

Includes: 2 Pc sectional, cocktail table, 2 end tables, rug and pair of lamps



ZERO WALL \$0 RECLINER

Your Choice of Color.

POWER \$0 **RECLINER** Your Choice of Color.



YOUR CHOICE \$000







## 90 DAYS **SAME AS CASH FINANCING**

## **HURRY IN** SAVINGS END SOON!





8-PC RECLINING \$000 **PACKAGE** 

Includes: reclining sofa & loveseat, cocktail table, 2 end



8-PC RECLINING \$0000 Includes: recirring sora a loveseat, cocktail table, 2 end tables, rug and pair of lamps







5-PIECE BEDROOM SET SINCLUDES Headboard Footboard Rails Includes Headboard, Footboard, Rails, Dresser & Mirror



5-PIECE BEDROOM SET Includes Headboard, Footboard, Rails, Dresser & Mirror







See more great products at www.dealersite.com









866-832-3214

## Store Information Area

**Download Samples and Order Forms at:** www.imagineadv-ashley.com

Final paper stock is 40# Coated.