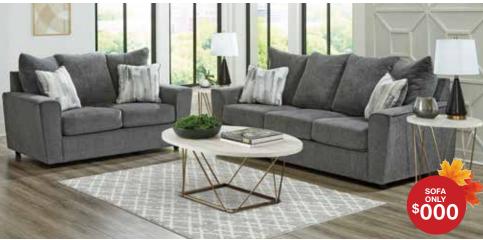

12-PC RECLINING \$ 0 PACKAGE

Includes: 6 pc reclining sectional with chaise, cocktail table, 2 end tables, rug and pair of lamps

8-PC SECTIONAL \$ **PACKAGE** 

Includes: 2 Pc sectional, cocktail table, 2 end tables, rug and pair of lamps