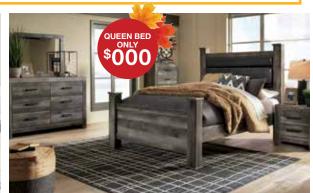

5-PIECE BEDROOM SET SINCLUDES Headboard Footboard Rails Includes Headboard, Footboard, Rails, Dresser & Mirror

5-PIECE BEDROOM SET Includes Headboard, Footboard, Rails, Dresser & Mirror

See more great products at www.dealersite.com