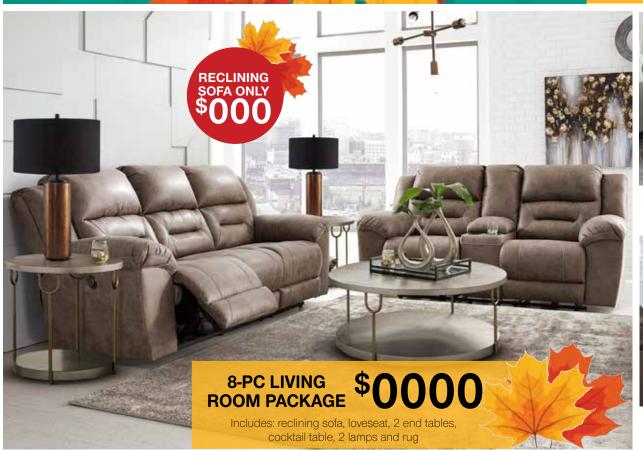

## 90 DAYS **SAME AS CASH FINANCING**

8-PC LIVING **ROOM PACKAGE** 

Includes: sofa, loveseat, 2 end tables, cocktail table, 2 lamps and rug

**8-PC LIVING ROOM PACKAGE** 

Includes: sofa, loveseat, 2 end tables, cocktail table, 2 lamps and rug