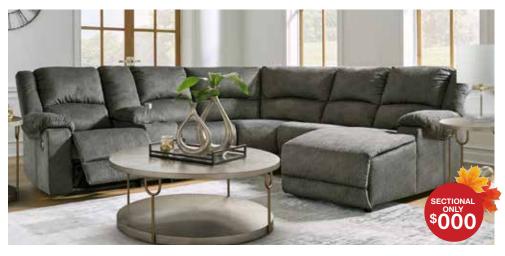

12-PC RECLINING \$ 0 PACKAGE

Includes: 6 pc reclining sectional with chaise, cocktail table, 2 end tables, rug and pair of lamps

8-PC SECTIONAL \$ **PACKAGE** 

Includes: 2 Pc sectional, cocktail table, 2 end tables, rug and pair of lamps