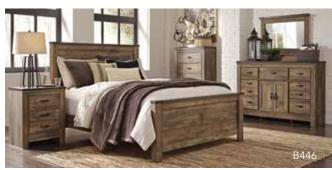

# SALE

YOUR CHOICE \$399

YOUR CHOICE \$499

YOUR CHOICE \$599

84501-18-20-T913
Sofa Chaise \$599

Queen \$ Panel Bed

\$000

5-Pc. Bedroom
Includes: Queen Headboard,
Footboard, Rails, Dresser and Mirror

**\$000** 

Queen SOOO 5-Pc. Bedroom Includes: Queen Headboard, Footboard, Rails, Diesser and Mirror

Queen Panel Bed SOOO 5-Pc. Bedroom SOOO Includes: Queen Headboard, Footboard, Rails, Dresser and Mirror