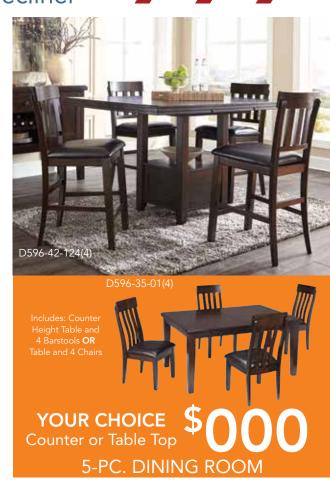

# SALE

YOUR CHOICE \$399

YOUR CHOICE \$499

YOUR CHOICE \$599

84501-18-20-T913
Sofa Chaise \$599

Queen \$ Panel Bed

\$000

5-Pc. Bedroom
Includes: Queen Headboard,
Footboard, Rails, Dresser and Mirror