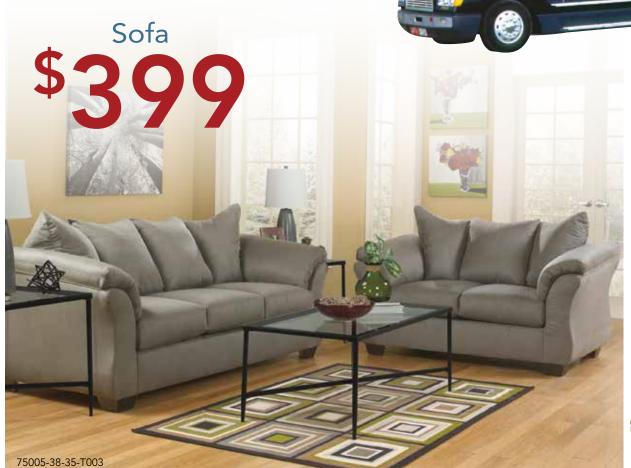

## AUTHORIZED

SALE

Choose from Sofa, Chaise Sofa or Sectional. 7 Colors Available!

**HURRY IN!** 

**Limited Time Only!** 

The More You Buy, The More You Save! \$599

5-Pc. Living Room
Includes: Sofa,
Loveseat, Cocktail
Table & 2 End

# SALE

YOUR CHOICE \$399

YOUR CHOICE \$499

YOUR CHOICE \$599

84501-18-20-T913
Sofa Chaise \$599

Queen \$ Panel Bed

\$000

5-Pc. Bedroom
Includes: Queen Headboard,
Footboard, Rails, Dresser and Mirror