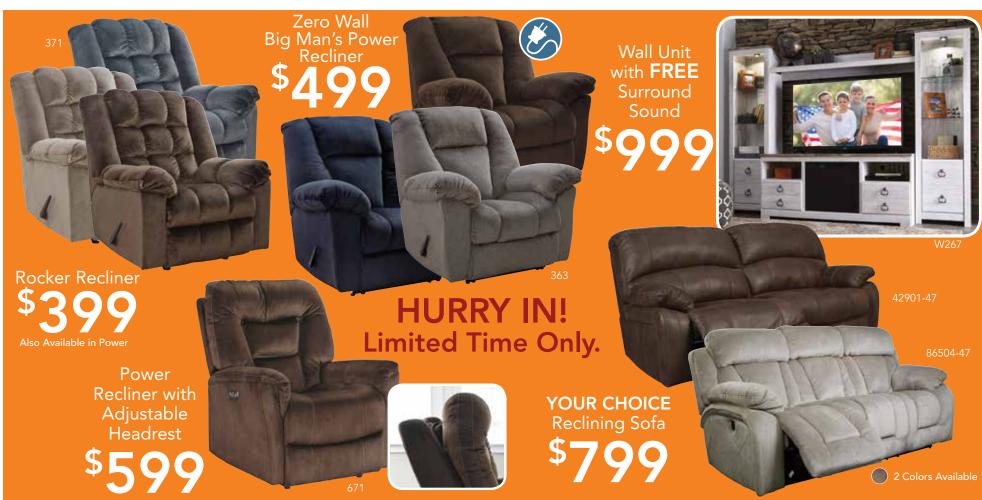

# SALE

YOUR CHOICE \$399

YOUR CHOICE \$499

YOUR CHOICE \$599

84501-18-20-T913
Sofa Chaise \$599

Queen \$ Panel Bed

\$000

5-Pc. Bedroom
Includes: Queen Headboard,
Footboard, Rails, Dresser and Mirror