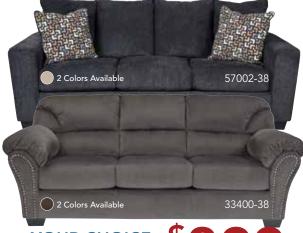

## AUTHORIZED

SALE

Choose from Sofa, Chaise Sofa or Sectional. 7 Colors Available!

**HURRY IN!** 

**Limited Time Only!** 

The More You Buy, The More You Save! \$599

5-Pc. Living Room
Includes: Sofa,
Loveseat, Cocktail
Table & 2 End