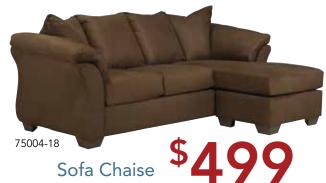

# SALE

YOUR CHOICE \$399

YOUR CHOICE \$499

YOUR CHOICE \$599

84501-18-20-T913
Sofa Chaise \$599

Queen \$ Panel Bed

\$000

5-Pc. Bedroom
Includes: Queen Headboard,
Footboard, Rails, Dresser and Mirror