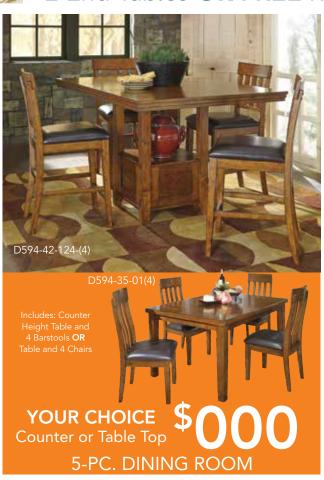

# SALE

YOUR CHOICE \$399

YOUR CHOICE \$499

YOUR CHOICE \$599

84501-18-20-T913
Sofa Chaise \$599

Queen \$ Panel Bed

\$000

5-Pc. Bedroom
Includes: Queen Headboard,
Footboard, Rails, Dresser and Mirror

**\$000** 

Queen SOOO 5-Pc. Bedroom Includes: Queen Headboard, Footboard, Rails, Diesser and Mirror

Queen Panel Bed SOOO 5-Pc. Bedroom SOOO Includes: Queen Headboard, Footboard, Rails, Dresser and Mirror