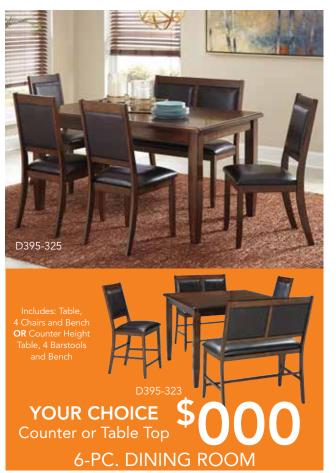

# SALE

YOUR CHOICE \$399

YOUR CHOICE \$499

YOUR CHOICE \$599

84501-18-20-T913
Sofa Chaise \$599

Queen \$ Panel Bed

\$000

5-Pc. Bedroom
Includes: Queen Headboard,
Footboard, Rails, Dresser and Mirror

**\$000** 

Queen SOOO 5-Pc. Bedroom Includes: Queen Headboard, Footboard, Rails, Diesser and Mirror

Queen Panel Bed SOOO 5-Pc. Bedroom SOOO Includes: Queen Headboard, Footboard, Rails, Dresser and Mirror