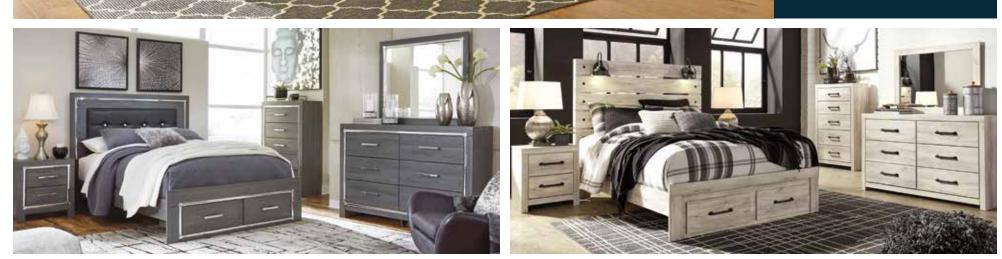

5-PC **Bedroom Set** Including: Queen Bed, Dresser, Mirror, Chest and Nightstand

 $\mathbf{00}$ 

5-PC Storage Bedroom Set Including: Queen Storage Bed, Dresser, Mirror, Chest and Nightstand

5-PC Storage Bedroom Set \$  $\mathbf{D}\mathbf{O}\mathbf{O}$ Including: Queen Storage Bed, Dresser, Mirror, Chest and Nightstand