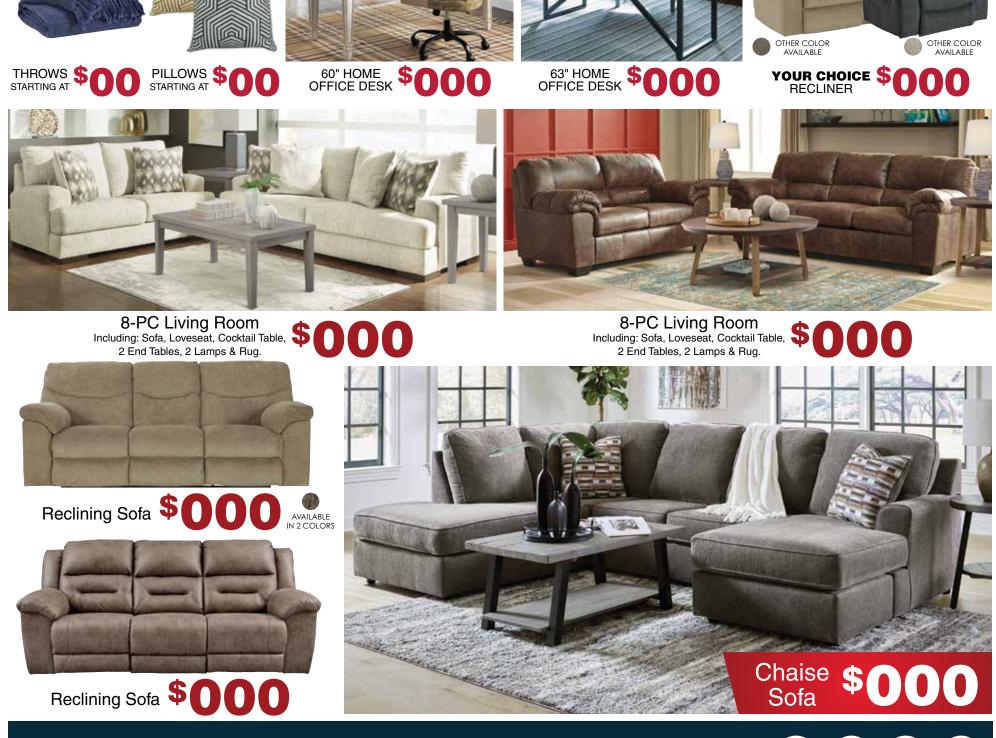

\$

5-PC Dining Set

Including: Counter Height Table

& 4 Barstools

6-PC Dining Set 4 Barstools & Bench

5-PC Dining Set

& 4 Barstools

Including: Counter Height Table