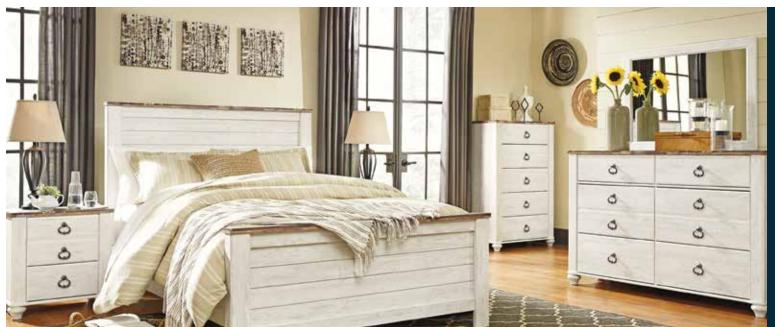

5-PC **Bedroom Set** Including: Queen Bed, Dresser, Mirror, Chest and Nightstand

 $\mathbf{00}$ 

5-PC Storage Bedroom Set Including: Queen Storage Bed, Dresser, Mirror, Chest and Nightstand

5-PC Storage Bedroom Set \$  $\mathbf{D}\mathbf{O}\mathbf{O}$ Including: Queen Storage Bed, Dresser, Mirror, Chest and Nightstand