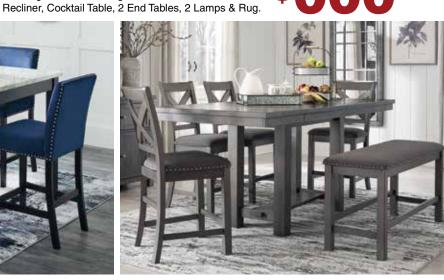

## DAY 5 NI IGHT

with the purchase of \$1999 or more. See store for details.\*

9-PC Living Room

Including: Power Reclining Sofa, Loveseat with Console,

9-PC Living Room \$ Including: Power Reclining Sofa, Loveseat with Console, Recliner, Cocktail Table, 2 End Tables, 2 Lamps & Rug.

\$

5-PC Dining Set

Including: Counter Height Table

& 4 Barstools

6-PC Dining Set 4 Barstools & Bench

5-PC Dining Set

& 4 Barstools

Including: Counter Height Table