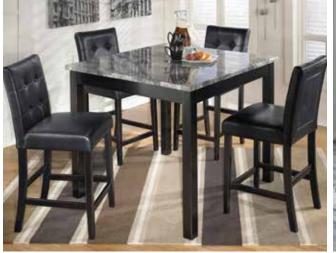

\$

5-PC Dining Set

Including: Counter Height Table

& 4 Barstools

6-PC Dining Set 4 Barstools & Bench

5-PC Dining Set

& 4 Barstools

Including: Counter Height Table