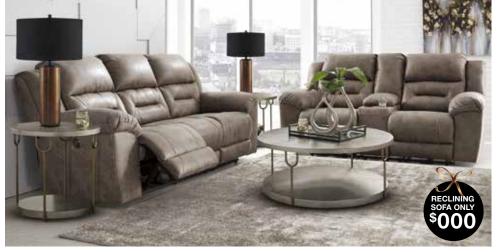

8-PC RECLINING \$ **PACKAGE** 

Includes: reclining sofa, loveseat, 2 end tables, cocktail table, 2 lamps and rug

8-PC RECLINING \$ **PACKAGE** 

Includes: reclining sofa, loveseat, 2 end tables, cocktail table, 2 lamps and rug