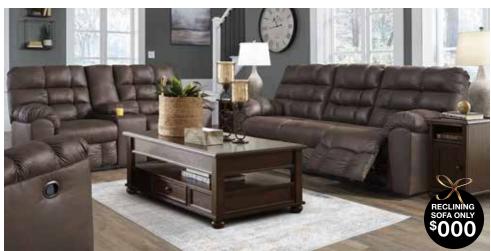

8-PC RECLINING \$ **PACKAGE** 

Includes: reclining sofa, loveseat, 2 end tables, cocktail table, 2 lamps and rug

8-PC RECLINING \$ **PACKAGE** 

Includes: reclining sofa, loveseat, 2 end tables, cocktail table, 2 lamps and rug