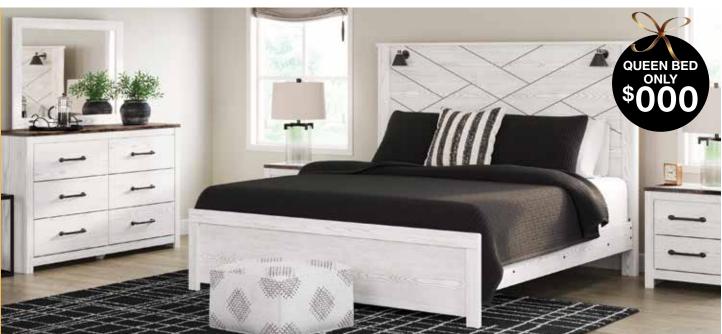

8-PC LIVING ROOM PACKAGE

\$0000

Includes: sofa, loveseat, 2 end tables, cocktail table, 2 lamps and rug

8-PC LIVING SOOM PACKAGE

Includes: sofa, loveseat, 2 end tables, cocktail table, 2 lamps and rug

Includes: headboard, footboard, rails, dresser and mirror

HURRY IN SAVINGS END SOON!

5-PC BEDROOM \$
PACKAGE

**\$0000** 

Includes Headboard, Footboard, Rails, Dresser & Mirror

5-PC BEDROOM PACKAGE

\$0000

Includes Headboard, Footboard, Rails, Dresser & Mirror

See more great products at www.dealersite.com