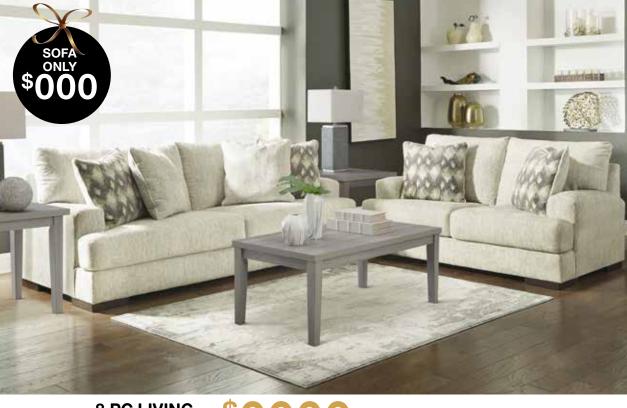

8-PC SECTIONAL \$ **PACKAGE** 

Includes: 2 Pc sectional, cocktail table, 2 end tables, rug and pair of lamps

8-PC LIVING ROOM PACKAGE \$000

Includes: sofa, loveseat, 2 end tables, cocktail table, 2 lamps and rug