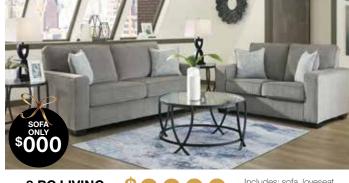

8-PC SECTIONAL \$ **PACKAGE** 

Includes: 2 Pc sectional, cocktail table, 2 end tables, rug and pair of lamps

8-PC LIVING ROOM PACKAGE \$000

Includes: sofa, loveseat, 2 end tables, cocktail table, 2 lamps and rug