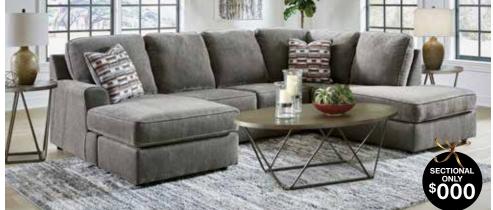

8-PC SECTIONAL \$ **PACKAGE** 

Includes: 2 Pc sectional, cocktail table, 2 end tables, rug and pair of lamps

8-PC LIVING ROOM PACKAGE \$000

Includes: sofa, loveseat, 2 end tables, cocktail table, 2 lamps and rug