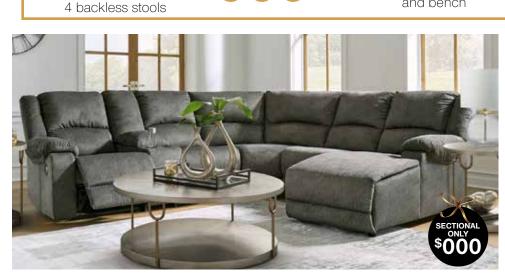

**5-PIECE DINING SET** Includes Table with storage,

**6-PIECE DINING SET** 

Includes Table, 4 chairs and bench

**6-PIECE DINING SET** 

Includes Table, 4 chairs and bench

12-PC RECLINING \$ **PACKAGE** 

Includes: 6 pc reclining sectional with chaise, cocktail table, 2 end tables, rug and pair of lamps