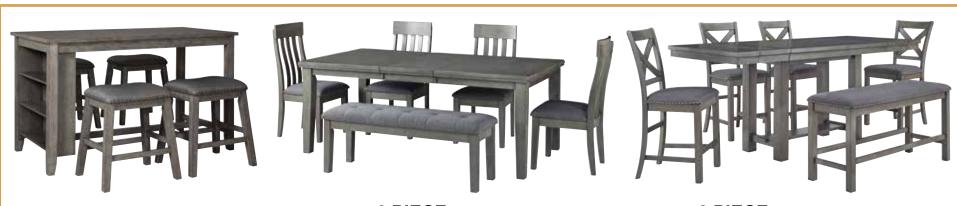

**5-PIECE DINING SET** Includes Table with storage,

**6-PIECE DINING SET** 

Includes Table, 4 chairs and bench

**6-PIECE DINING SET** 

Includes Table, 4 chairs and bench

12-PC RECLINING \$ **PACKAGE** 

Includes: 6 pc reclining sectional with chaise, cocktail table, 2 end tables, rug and pair of lamps