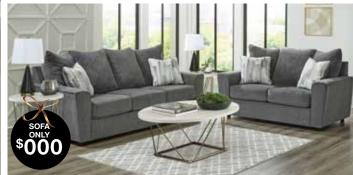

8-PC SECTIONAL \$ **PACKAGE** 

Includes: 2 Pc sectional, cocktail table, 2 end tables, rug and pair of lamps

8-PC LIVING ROOM PACKAGE \$000

Includes: sofa, loveseat, 2 end tables, cocktail table, 2 lamps and rug