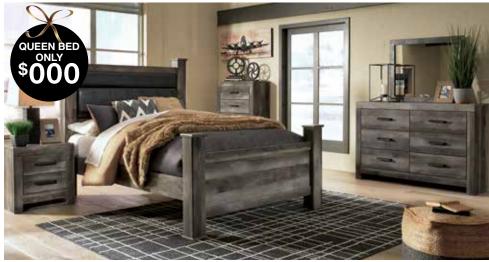

8-PC LIVING ROOM PACKAGE

\$0000

Includes: sofa, loveseat, 2 end tables, cocktail table, 2 lamps and rug

8-PC LIVING SOOM PACKAGE

Includes: sofa, loveseat, 2 end tables, cocktail table, 2 lamps and rug

Includes: headboard, footboard, rails, dresser and mirror

HURRY IN SAVINGS END SOON!

5-PC BEDROOM \$
PACKAGE

**\$0000** 

Includes Headboard, Footboard, Rails, Dresser & Mirror

5-PC BEDROOM PACKAGE

\$0000

Includes Headboard, Footboard, Rails, Dresser & Mirror

See more great products at www.dealersite.com