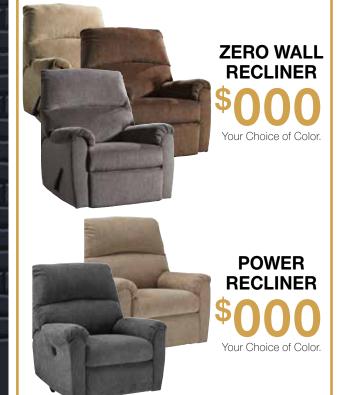

, 2 end tables, cocktail table, 2 lamps and rug



**5-PIECE DINING SET** Includes Table with storage,

**6-PIECE DINING SET** 

Includes Table, 4 chairs and bench

**6-PIECE DINING SET** 

Includes Table, 4 chairs and bench



12-PC RECLINING \$ **PACKAGE** 

Includes: 6 pc reclining sectional with chaise, cocktail table, 2 end tables, rug and pair of lamps



8-PC SECTIONAL \$ **PACKAGE** 

Includes: 2 Pc sectional, cocktail table, 2 end tables, rug and pair of lamps











8-PC LIVING ROOM PACKAGE \$000

Includes: sofa, loveseat, 2 end tables, cocktail table, 2 lamps and rug



8-PC LIVING ROOM PACKAGE

\$0000

Includes: sofa, loveseat, 2 end tables, cocktail table, 2 lamps and rug

8-PC LIVING SOOM PACKAGE

Includes: sofa, loveseat, 2 end tables, cocktail table, 2 lamps and rug







Includes: headboard, footboard, rails, dresser and mirror

HURRY IN SAVINGS END SOON!





5-PC BEDROOM \$
PACKAGE

**\$0000** 

Includes Headboard, Footboard, Rails, Dresser & Mirror



5-PC BEDROOM PACKAGE

\$0000

Includes Headboard, Footboard, Rails, Dresser & Mirror







See more great products at www.dealersite.com











## Store Information Area

Download Samples and Order Forms at: www.imagineadv-ashley.com

Final paper stock is 40# Coated.