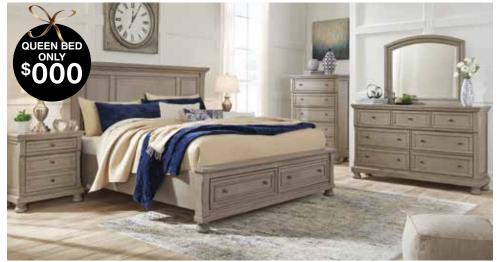

8-PC LIVING ROOM PACKAGE

\$0000

Includes: sofa, loveseat, 2 end tables, cocktail table, 2 lamps and rug

8-PC LIVING SOOM PACKAGE

Includes: sofa, loveseat, 2 end tables, cocktail table, 2 lamps and rug

Includes: headboard, footboard, rails, dresser and mirror

HURRY IN SAVINGS END SOON!

5-PC BEDROOM \$
PACKAGE

**\$0000** 

Includes Headboard, Footboard, Rails, Dresser & Mirror

5-PC BEDROOM PACKAGE

\$0000

Includes Headboard, Footboard, Rails, Dresser & Mirror

See more great products at www.dealersite.com