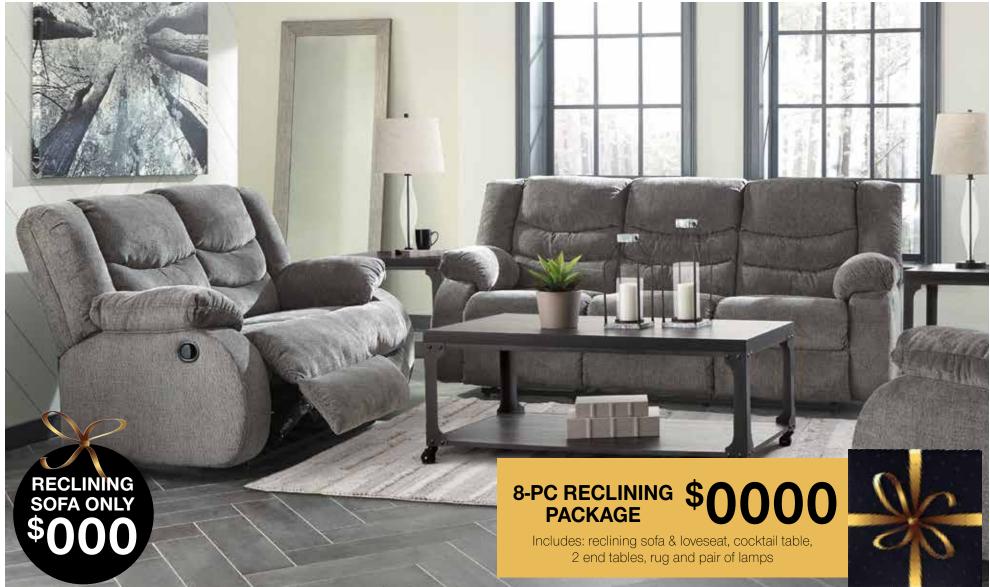

8-PC RECLINING \$ **PACKAGE** 

Includes: reclining sofa, loveseat, 2 end tables, cocktail table, 2 lamps and rug

8-PC RECLINING \$ **PACKAGE** 

Includes: reclining sofa, loveseat, 2 end tables, cocktail table, 2 lamps and rug