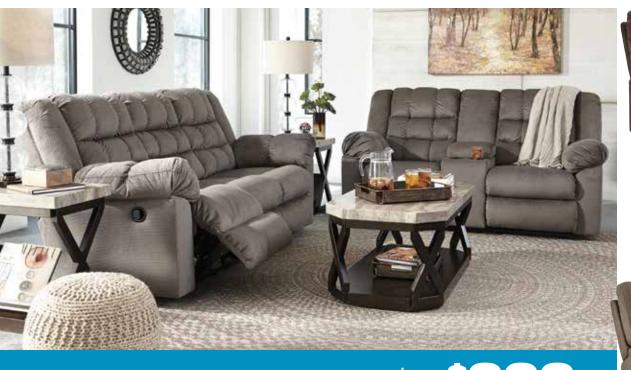

2-Piece Living Room Package Includes: reclining sofa & reclining loveseat

Lay-Flat, Self-Extending Foot Rest and Power Headrest

Power Adjustable Headrest Recliner

Power Adjustable Headrest Recliner

was **600** now only Lay-Flat, Self-Extending Foot Rest and Power Headrest