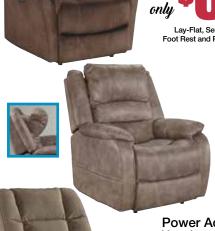

2-Piece Living Room Package Includes: reclining sofa & reclining loveseat

Lay-Flat, Self-Extending Foot Rest and Power Headrest

Power Adjustable Headrest Recliner

Power Adjustable Headrest Recliner

was **600** now only Lay-Flat, Self-Extending Foot Rest and Power Headrest

Power Adjustable Headrest Recliner

only Lay-Flat, Self-Extending Foot Rest and Power Headrest

JOB NUMBER