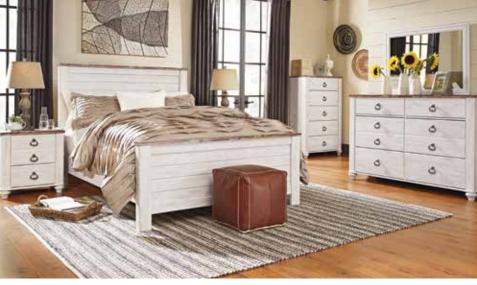

7-Piece Queen Bedroom Package Includes: headboard, footboard, rails, dresser, mirror, chest & was was a long only so the state of the st nightstand

7-Piece Queen

Bedroom Package Includes: headboard, footboard, rails, dresser, mirror, chest & was to the land of the