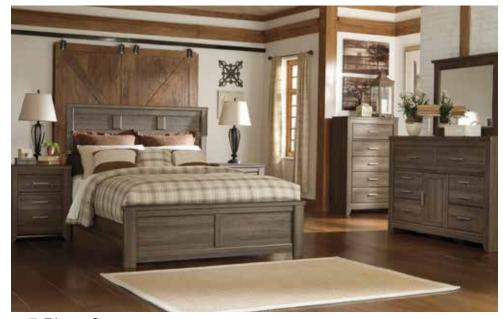

7-Piece Queen Bedroom Package Includes: headboard, footboard, rails, dresser, mirror, chest & was was a long only so the state of the st nightstand

7-Piece Queen

Bedroom Package Includes: headboard, footboard, rails, dresser, mirror, chest & was to the land of the