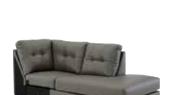

## **FEATURES**

Dressed in glorious gray faux leather, this sectional is certain to be the center of attention. With tasteful tufting, padded armrests and a sleek tapered design, its generous scale lets you share the space with family or use it for entertaining when friends drop in.

RAF Corner Chaise -17

Option 1

Sofa -38

RAF Sofa -67

Option 3