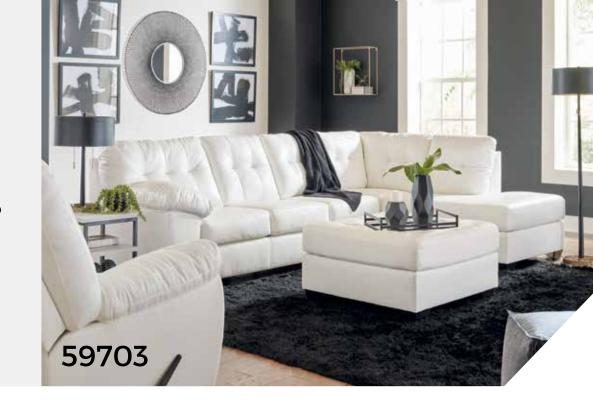

## Big or small... we fit your space.

DONLEN COLLECTION - 59702/03/04

## **FEATURES**

Dressed in glorious gray faux leather, this sectional is certain to be the center of attention. With tasteful tufting, padded armrests and a sleek tapered design, its generous scale lets you share the space with family or use it for entertaining when friends drop in.