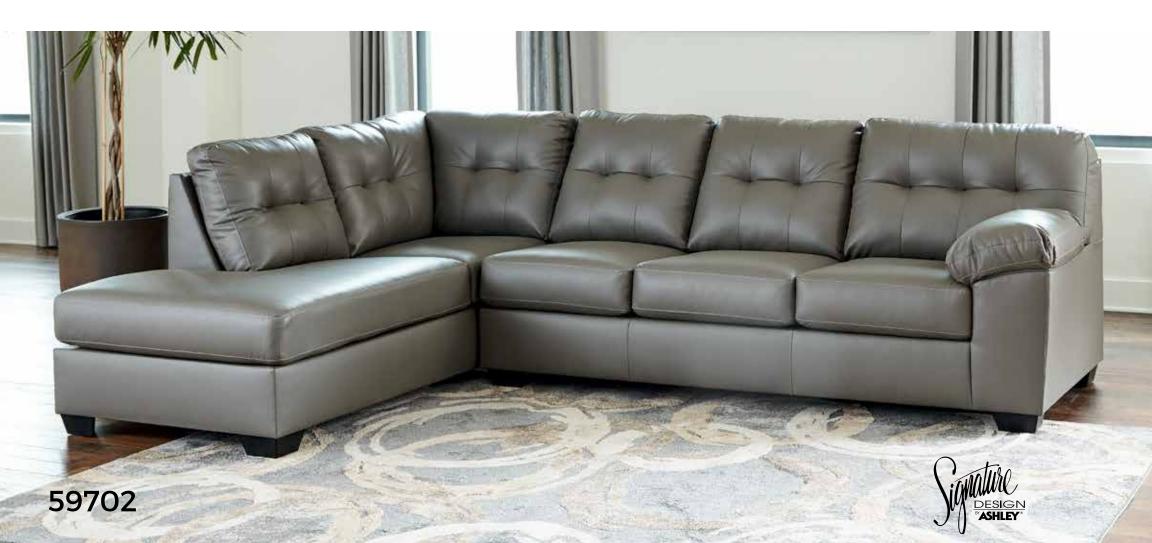

## Big or small... we fit your space.

DONLEN COLLECTION - 59702/03/04

## **FEATURES**

Dressed in glorious gray faux leather, this sectional is certain to be the center of attention. With tasteful tufting, padded armrests and a sleek tapered design, its generous scale lets you share the space with family or use it for entertaining when friends drop in.