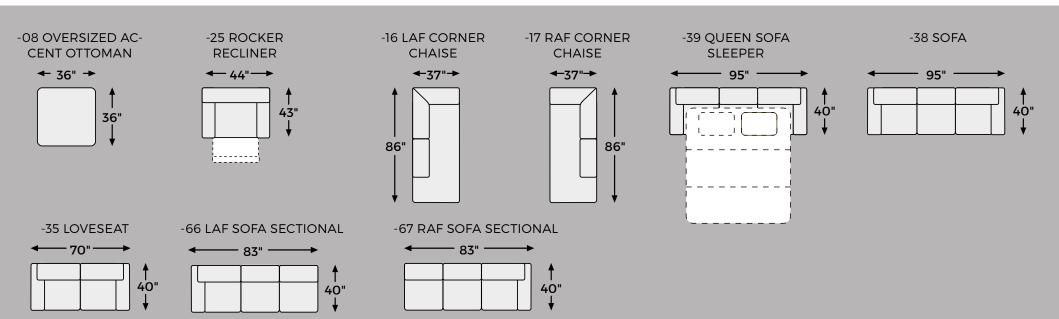

## **SHOP THE COLLECTION**

Oversized Accent Ottoman -08

Rocker Recliner -25

Queen Sofa AVAILABLE
Sleeper COLORS
-39

LAF Corner Chaise -16

Loveseat -35

LAF Sofa -66

Gray

RAF Corner Chaise -17

Option 1

Sofa -38

RAF Sofa -67

Option 3