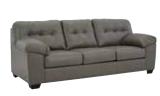

## **FEATURES**

Dressed in glorious gray faux leather, this sectional is certain to be the center of attention. With tasteful tufting, padded armrests and a sleek tapered design, its generous scale lets you share the space with family or use it for entertaining when friends drop in.