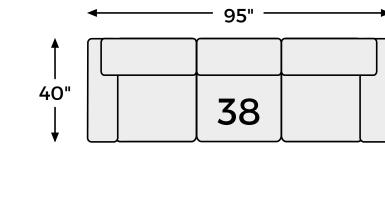

## Big or small... we fit your space.

DONLEN COLLECTION - 59702/03/04



## **Donlen Collection**



## **FEATURES**

Dressed in glorious gray faux leather, this sectional is certain to be the center of attention. With tasteful tufting, padded armrests and a sleek tapered design, its generous scale lets you share the space with family or use it for entertaining when friends drop in.

## **SHOP THE COLLECTION**



Oversized Accent Ottoman -08



Rocker Recliner -25



Queen Sofa AVAILABLE
Sleeper COLORS
-39





LAF Corner Chaise -16



Loveseat -35



LAF Sofa -66



Gray



RAF Corner Chaise -17



Option 1

Sofa -38



RAF Sofa -67











Option 3