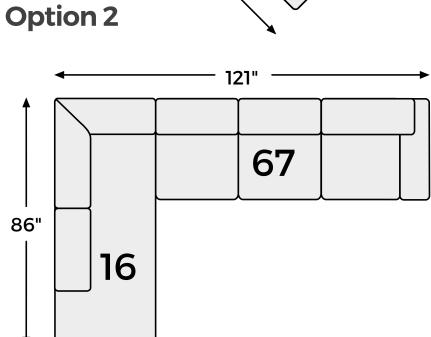

## Big or small... we fit your space.

DONLEN COLLECTION - 59702/03/04



## **Donlen Collection**



## **FEATURES**

Dressed in glorious gray faux leather, this sectional is certain to be the center of attention. With tasteful tufting, padded armrests and a sleek tapered design, its generous scale lets you share the space with family or use it for entertaining when friends drop in.

## **SHOP THE COLLECTION**



Oversized Accent Ottoman -08



Rocker Recliner -25



Queen Sofa AVAILABLE
Sleeper COLORS
-39





LAF Corner Chaise -16



Loveseat -35



LAF Sofa -66



Gray



RAF Corner Chaise -17



Option 1

Sofa -38



RAF Sofa -67











Option 3