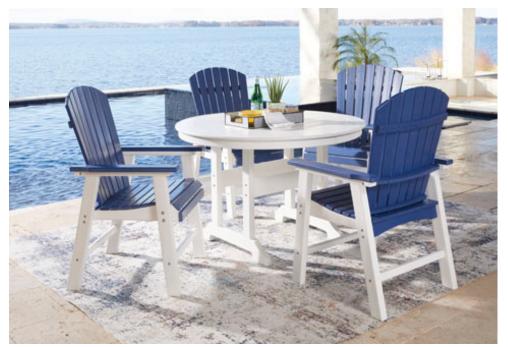

## 5-PIECE DINING SET ONLY \$000

Includes: outdoor table and 4 side chairs

SAVE UP TO \$000

5-PIECE DINING SET ONLY \$000 Includes: outdoor pub table and 4 pub chairs SAVE UP TO \$000

FINANCING AVAILABLE! BUY NOW & PAY IN THE WINTER. See store for details.