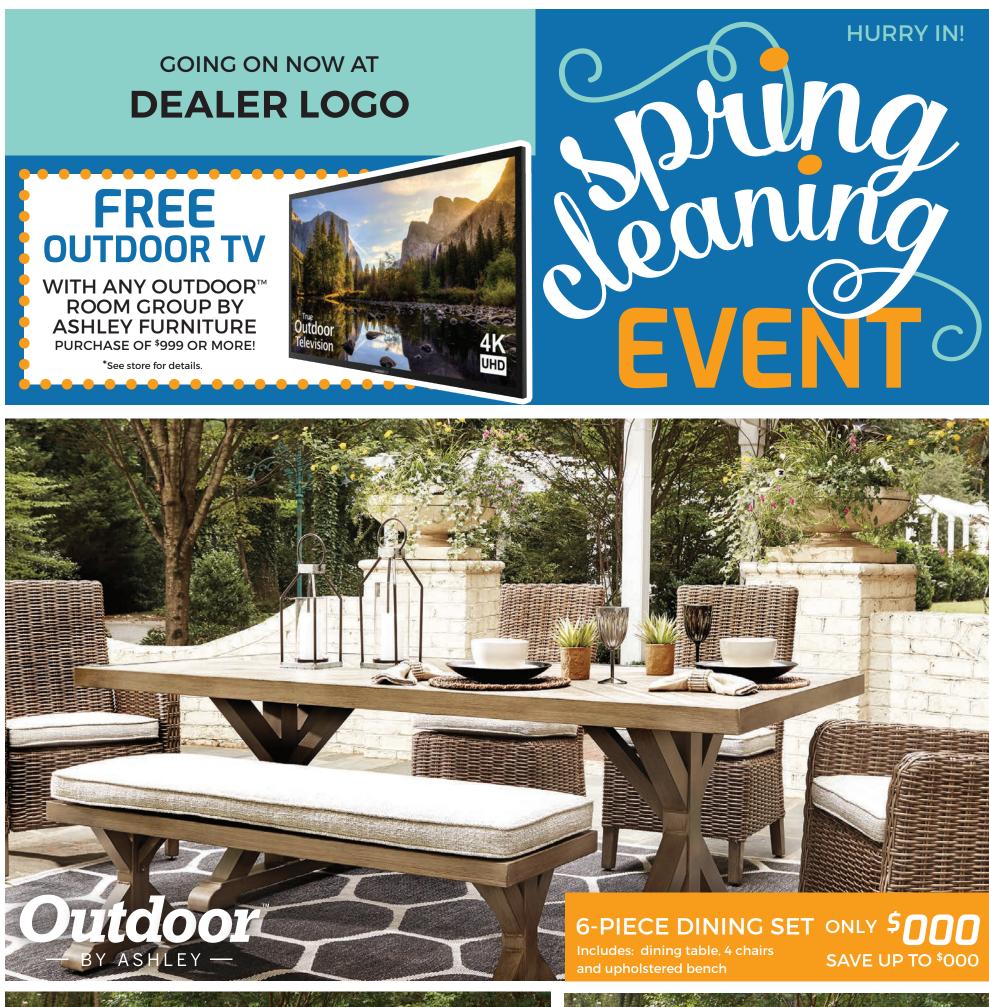

## 5-PIECE DINING SET ONLY \$000

Includes: outdoor table and 4 side chairs

SAVE UP TO \$000

5-PIECE DINING SET ONLY \$000 Includes: outdoor pub table and 4 pub chairs SAVE UP TO \$000

FINANCING AVAILABLE! BUY NOW & PAY IN THE WINTER. See store for details.