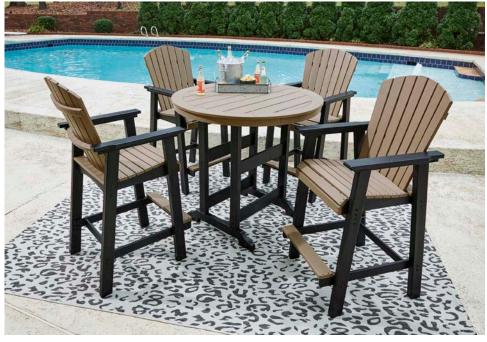

## 5-PIECE DINING SET ONLY \$000

Includes: outdoor table and 4 side chairs

SAVE UP TO \$000

5-PIECE DINING SET ONLY \$000 Includes: outdoor pub table and 4 pub chairs SAVE UP TO \$000

FINANCING AVAILABLE! BUY NOW & PAY IN THE WINTER. See store for details.