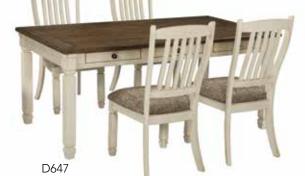

## SAVE UP TO 30% OFF\*

Fire Pit Table and 2 Swivel Lounge Chairs

Reclining Sectional

Other Color Also Available

5720<sup>-</sup>

6-Pc. Dining Room Includes Table, 4 Chairs and Bench

Queen Bed

5-Pc. Dining Room Includes Table and 4 Chairs