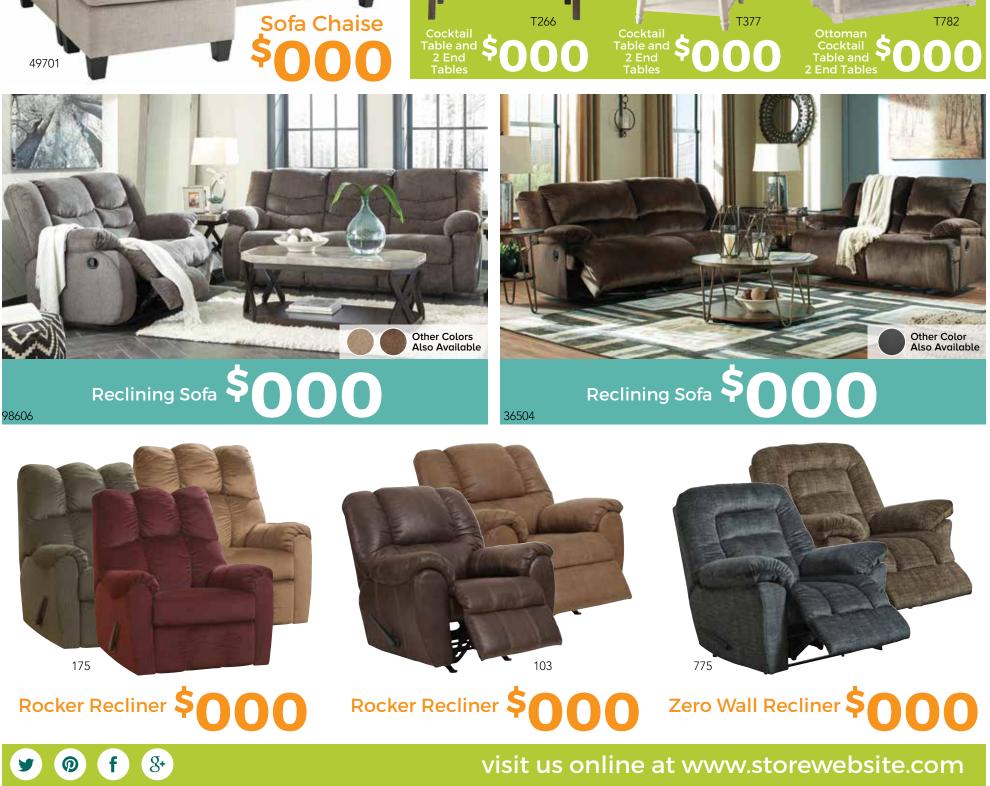

## SAVE UP TO 30% OFF\*

Fire Pit Table and 2 Swivel Lounge Chairs

Reclining Sectional

Other Color Also Available

5720<sup>-</sup>

6-Pc. Dining Room Includes Table, 4 Chairs and Bench

Queen Bed

5-Pc. Dining Room Includes Table and 4 Chairs