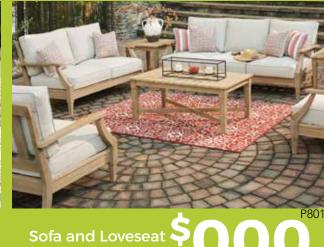

## SAVE UP TO 30% OFF\*

Fire Pit Table and 2 Swivel Lounge Chairs

Reclining Sectional

Other Color Also Available

5720<sup>-</sup>

6-Pc. Dining Room Includes Table, 4 Chairs and Bench

Queen Bed

5-Pc. Dining Room Includes Table and 4 Chairs