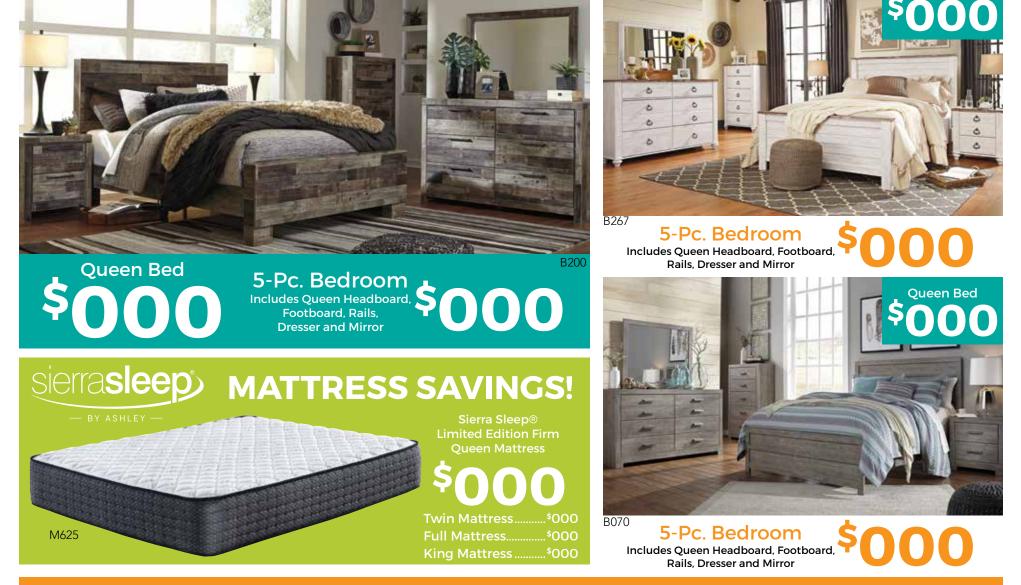

## SAVE UP TO 30% OFF\*

Fire Pit Table and 2 Swivel Lounge Chairs

Reclining Sectional

Other Color Also Available

5720<sup>-</sup>

6-Pc. Dining Room Includes Table, 4 Chairs and Bench

Queen Bed

5-Pc. Dining Room Includes Table and 4 Chairs