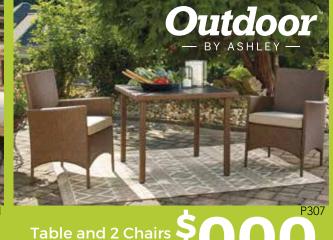

## SAVE UP TO 30% OFF\*

Fire Pit Table and 2 Swivel Lounge Chairs

Reclining Sectional

Other Color Also Available

5720<sup>-</sup>

6-Pc. Dining Room Includes Table, 4 Chairs and Bench

Queen Bed

5-Pc. Dining Room Includes Table and 4 Chairs