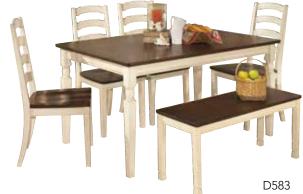

## SAVE UP TO 30% OFF\*

Fire Pit Table and 2 Swivel Lounge Chairs

Reclining Sectional

Other Color Also Available

5720<sup>-</sup>

6-Pc. Dining Room Includes Table, 4 Chairs and Bench

Queen Bed

5-Pc. Dining Room Includes Table and 4 Chairs