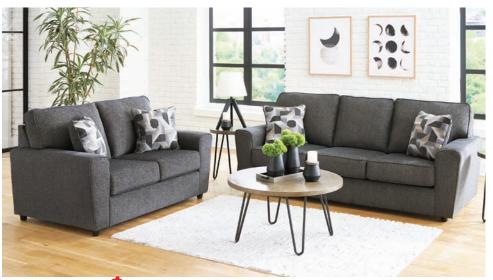

Including: Power Reclining Sofa, Loveseat with Console,
Recliner, Cocktail Table, 2 End Tables, 2 Lamps & Rua. Recliner, Cocktail Table, 2 End Tables, 2 Lamps & Rug.

9-PC LIVING ROOM

Including: Power Reclining Sofa, Loveseat with Console, Recliner, Cocktail Table, 2 End Tables, 2 Lamps & Rua. Recliner, Cocktail Table, 2 End Tables, 2 Lamps & Rug.