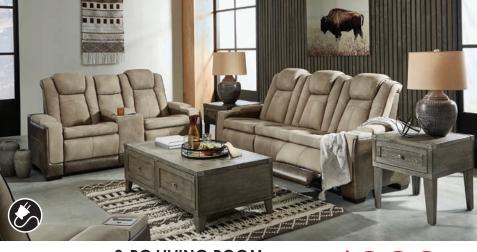

Including: Power Reclining Sofa, Loveseat with Console,
Recliner, Cocktail Table, 2 End Tables, 2 Lamps & Rua. Recliner, Cocktail Table, 2 End Tables, 2 Lamps & Rug.

9-PC LIVING ROOM

Including: Power Reclining Sofa, Loveseat with Console, Recliner, Cocktail Table, 2 End Tables, 2 Lamps & Rua. Recliner, Cocktail Table, 2 End Tables, 2 Lamps & Rug.