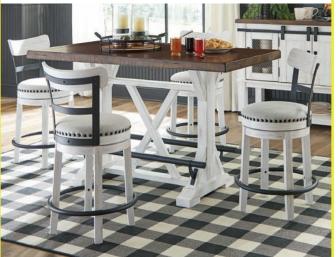

## See store for details.

SOFA \$000 LOVESEAT \$000

7-PC DINING SET Including: Counter Height Storage Table & 6 Barstools

**5-PC DINING SET** Including: Counter Height Table & 4 Barstools

9-PC LIVING ROOM