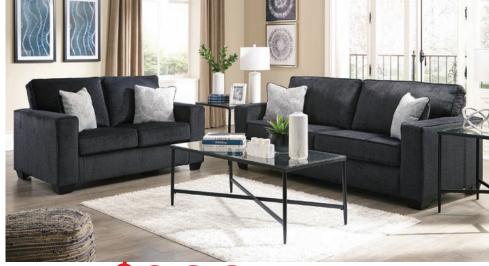

Including: Power Reclining Sofa, Loveseat with Console,
Recliner, Cocktail Table, 2 End Tables, 2 Lamps & Rua. Recliner, Cocktail Table, 2 End Tables, 2 Lamps & Rug.

9-PC LIVING ROOM

Including: Power Reclining Sofa, Loveseat with Console, Recliner, Cocktail Table, 2 End Tables, 2 Lamps & Rua. Recliner, Cocktail Table, 2 End Tables, 2 Lamps & Rug.