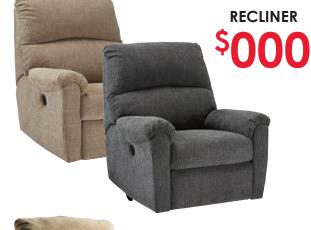

Including: Power Reclining Sofa, Loveseat with Console,
Recliner, Cocktail Table, 2 End Tables, 2 Lamps & Rua. Recliner, Cocktail Table, 2 End Tables, 2 Lamps & Rug.

9-PC LIVING ROOM

Including: Power Reclining Sofa, Loveseat with Console, Recliner, Cocktail Table, 2 End Tables, 2 Lamps & Rua. Recliner, Cocktail Table, 2 End Tables, 2 Lamps & Rug.