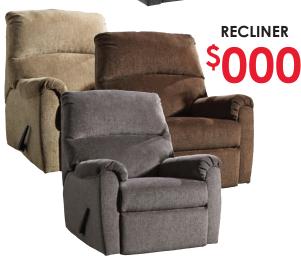

Including: Power Reclining Sofa, Loveseat with Console,
Recliner, Cocktail Table, 2 End Tables, 2 Lamps & Rua. Recliner, Cocktail Table, 2 End Tables, 2 Lamps & Rug.

9-PC LIVING ROOM

Including: Power Reclining Sofa, Loveseat with Console, Recliner, Cocktail Table, 2 End Tables, 2 Lamps & Rua. Recliner, Cocktail Table, 2 End Tables, 2 Lamps & Rug.