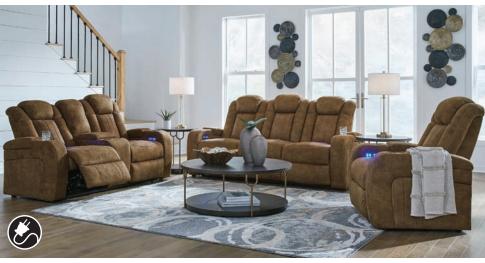

Including: Power Reclining Sofa, Loveseat with Console,
Recliner, Cocktail Table, 2 End Tables, 2 Lamps & Rua. Recliner, Cocktail Table, 2 End Tables, 2 Lamps & Rug.

9-PC LIVING ROOM

Including: Power Reclining Sofa, Loveseat with Console, Recliner, Cocktail Table, 2 End Tables, 2 Lamps & Rua. Recliner, Cocktail Table, 2 End Tables, 2 Lamps & Rug.