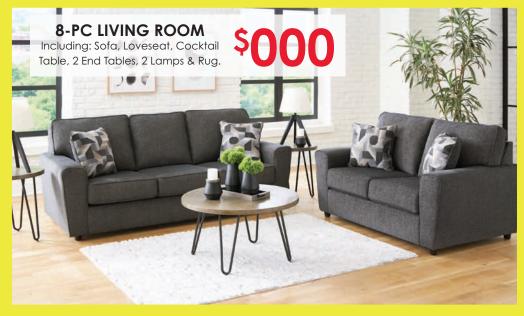

## See store for details.

SOFA \$000 LOVESEAT \$000

7-PC DINING SET Including: Counter Height Storage Table & 6 Barstools

**5-PC DINING SET** Including: Counter Height Table & 4 Barstools

9-PC LIVING ROOM