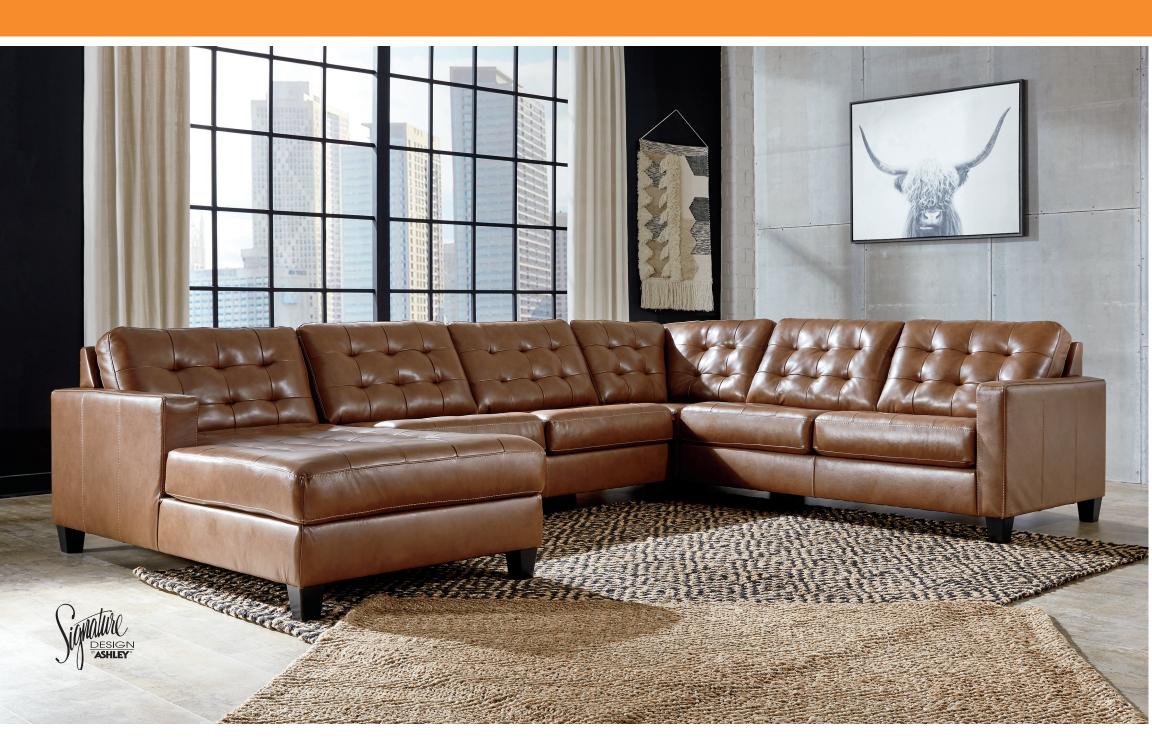

# Big or small... we fit your space.

## **Baskove Collection - 11102**

#### **FEATURES**

Bask in the beauty of this sectional. Reserved exclusively for those with an eye for fine contemporary design, this generously scaled sectional in auburn brown is dressed to impress in every way. Real leather throughout the seating area provides incomparable comfort where it counts. Sleek track armrests, tufted box cushions and a sumptuous chaise are the embodiment of luxury.

#### **SHOP THE COLLECTION**

LAF Corner Chaise -16

LAF Loveseat -55

RAF Corner Chaise -17

Armless Loveseat -34

RAF Loveseat -56

Wedge -77