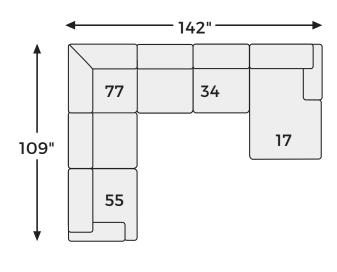

# Big or small... we fit your space.

## **Baskove Collection - 11102**



#### **FEATURES**

Bask in the beauty of this sectional. Reserved exclusively for those with an eye for fine contemporary design, this generously scaled sectional in auburn brown is dressed to impress in every way. Real leather throughout the seating area provides incomparable comfort where it counts. Sleek track armrests, tufted box cushions and a sumptuous chaise are the embodiment of luxury.

#### **SHOP THE COLLECTION**



LAF Corner Chaise -16



LAF Loveseat -55



RAF Corner Chaise -17



Armless Loveseat -34



RAF Loveseat -56



Wedge -77

#### Option 1



### Option 2



Option 3



#### Option 4



Option 5



Option 6