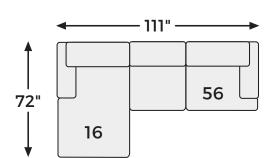

# Big or small... we fit your space.

## **Baskove Collection - 11102**



#### **FEATURES**

Bask in the beauty of this sectional. Reserved exclusively for those with an eye for fine contemporary design, this generously scaled sectional in auburn brown is dressed to impress in every way. Real leather throughout the seating area provides incomparable comfort where it counts. Sleek track armrests, tufted box cushions and a sumptuous chaise are the embodiment of luxury.

#### **SHOP THE COLLECTION**



LAF Corner Chaise -16



LAF Loveseat -55



RAF Corner Chaise -17



Armless Loveseat -34



RAF Loveseat -56



Wedge -77

#### Option 1



### Option 2



Option 3



#### Option 4



Option 5



Option 6