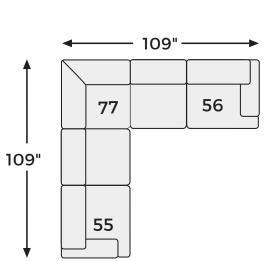

# Big or small... we fit your space.

## **Baskove Collection - 11102**



#### **FEATURES**

Bask in the beauty of this sectional. Reserved exclusively for those with an eye for fine contemporary design, this generously scaled sectional in auburn brown is dressed to impress in every way. Real leather throughout the seating area provides incomparable comfort where it counts. Sleek track armrests, tufted box cushions and a sumptuous chaise are the embodiment of luxury.

#### **SHOP THE COLLECTION**



LAF Corner Chaise -16



LAF Loveseat -55



RAF Corner Chaise -17



Armless Loveseat -34



RAF Loveseat -56



Wedge -77

#### Option 1



### Option 2



Option 3



#### Option 4



Option 5



Option 6