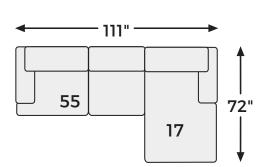

# Big or small... we fit your space.

## **Baskove Collection - 11102**



#### **FEATURES**

Bask in the beauty of this sectional. Reserved exclusively for those with an eye for fine contemporary design, this generously scaled sectional in auburn brown is dressed to impress in every way. Real leather throughout the seating area provides incomparable comfort where it counts. Sleek track armrests, tufted box cushions and a sumptuous chaise are the embodiment of luxury.

#### **SHOP THE COLLECTION**



LAF Corner Chaise -16



LAF Loveseat -55



RAF Corner Chaise -17



Armless Loveseat -34



RAF Loveseat -56



Wedge -77

#### Option 1



### Option 2



Option 3



#### Option 4



Option 5



Option 6