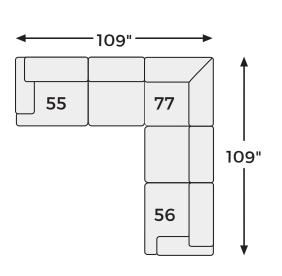

# Big or small... we fit your space.

## **Baskove Collection - 11102**



#### **FEATURES**

Bask in the beauty of this sectional. Reserved exclusively for those with an eye for fine contemporary design, this generously scaled sectional in auburn brown is dressed to impress in every way. Real leather throughout the seating area provides incomparable comfort where it counts. Sleek track armrests, tufted box cushions and a sumptuous chaise are the embodiment of luxury.

#### **SHOP THE COLLECTION**



LAF Corner Chaise -16



LAF Loveseat -55



RAF Corner Chaise -17



Armless Loveseat -34



RAF Loveseat -56



Wedge -77

#### Option 1



### Option 2



Option 3



#### Option 4



Option 5



Option 6