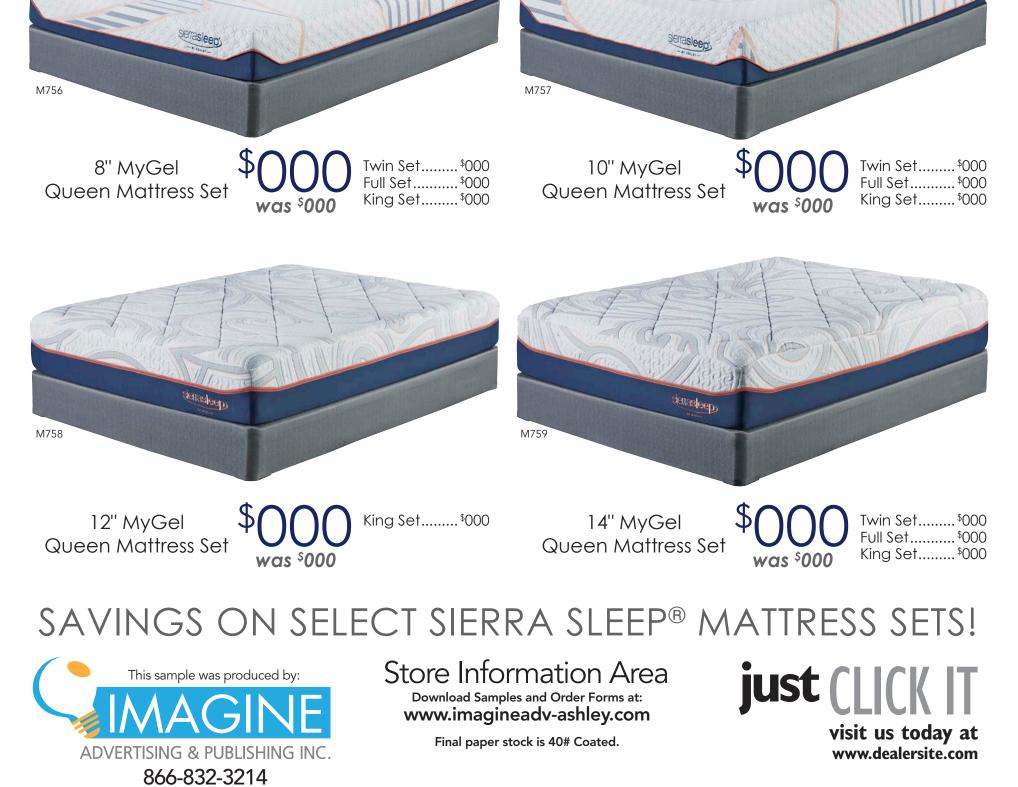

#### SAVINGS ON SELECT SIERRA SLEEP® MATTRESS SETS!

6" Firm Queen Mattress Set was \$000

> Twin Set...... \$000 Full Set...... \$000