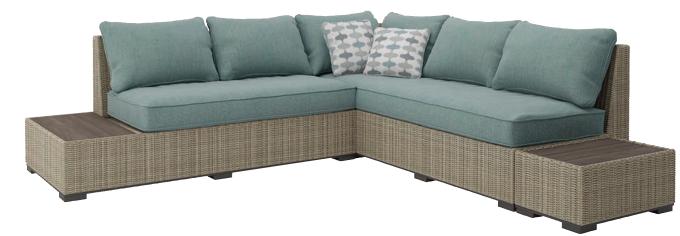

## **Gear up for the Great Outdoors!** 30 NEW **Outdoor**<sup>™</sup> by Ashley Collections.

5-PIECE DINING SET ONLY \$000

SAVE UP TO \$000

Includes: bar height table and 4 swivel barstools

ONLY **\$000 3-PIECE SECTIONAL** 3-Piece cushioned sectional with aluminum frame. Cocktail Table sold SAVE UP TO \$000 separately.