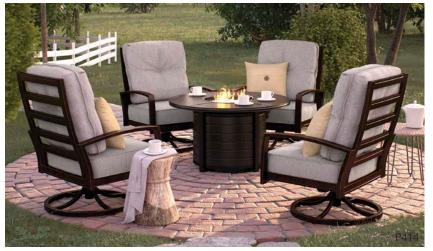

#### 5-PIECE CHAT SET Includes: round fire pit table and 4 swivel lounge chairs

### only \$**000** SAVE UP TO \$000