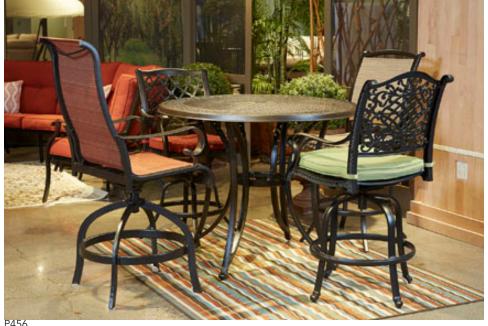

#### 5-PIECE CHAT SET Includes: round fire pit table and 4 swivel lounge chairs

### only \$**000** SAVE UP TO \$000