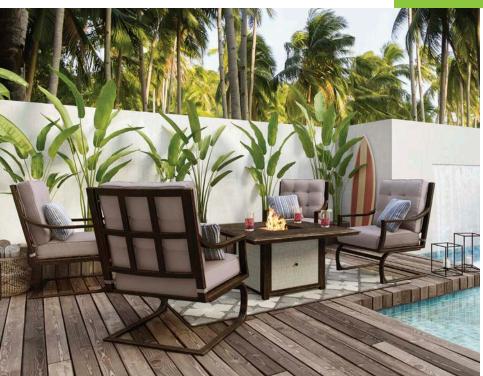

### ONLY \$000 SAVE UP TO \$000

SAVE up to 25% OFF

plus

5-PIECE CHAT SET ONLY \$000 Includes: square fire pit table SAVE UP TO \$000

and 4 spring lounge chairs

5-PIECE DINING SET ONLY \$000 Includes: counter height fire pit table SAVE UP TO \$000 and 4 barstools