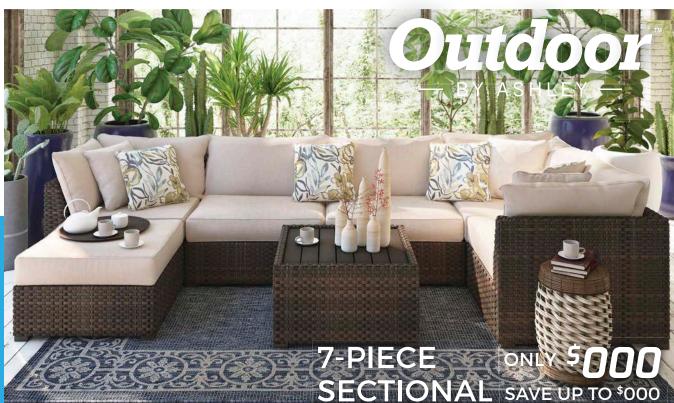

## **Gear up for the Great Outdoors!** 30 NEW **Outdoor**<sup>™</sup> by Ashley Collections.

5-PIECE DINING SET ONLY \$000

SAVE UP TO \$000

Includes: bar height table and 4 swivel barstools

ONLY **\$000 3-PIECE SECTIONAL** 3-Piece cushioned sectional with aluminum frame. Cocktail Table sold SAVE UP TO \$000 separately.