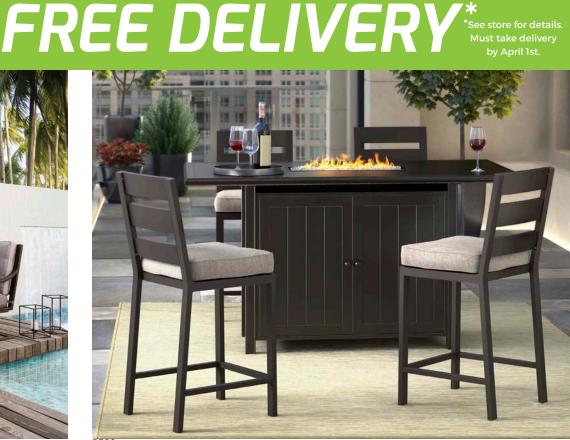

## **Gear up for the Great Outdoors!** 30 NEW **Outdoor**<sup>™</sup> by Ashley Collections.

5-PIECE DINING SET ONLY \$000

SAVE UP TO \$000

Includes: bar height table and 4 swivel barstools

ONLY **\$000 3-PIECE SECTIONAL** 3-Piece cushioned sectional with aluminum frame. Cocktail Table sold SAVE UP TO \$000 separately.