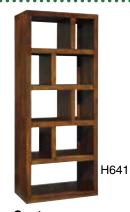

Contemporary **Bookcase** 

Contemporary **Bookcase** 

**Traditional Bookcase** 

Job-Number

- h

5-Pc. Living Room Set Contemporary Sofa, Loveseat, Cocktail Table & 2 End Tables.

**\$000** 

5-Pc. Living Room Set Contemporary Sofa, Loveseat, Cocktail Table