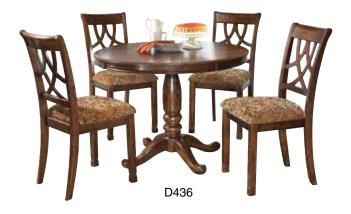

## INTEREST for 12

5-Pc. Dining Room Set Round Table & 4 Chairs

\$000

5-Pc. Dining Room Set Round Table & 4 Chairs

5-Pc. Dining Room Set Counter Height Table &