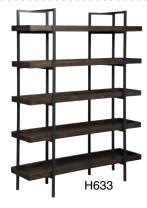

Contemporary **Bookcase** 

Contemporary **Bookcase** 

**Traditional Bookcase** 

Job-Number

- h

5-Pc. Living Room Set Contemporary Sofa, Loveseat, Cocktail Table & 2 End Tables.

**\$000** 

5-Pc. Living Room Set Contemporary Sofa, Loveseat, Cocktail Table