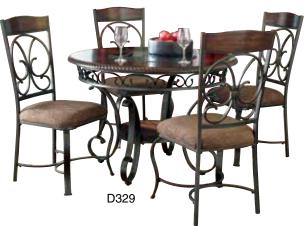

## INTEREST for 12

5-Pc. Dining Room Set Round Table & 4 Chairs

\$000

5-Pc. Dining Room Set Round Table & 4 Chairs

5-Pc. Dining Room Set Counter Height Table &