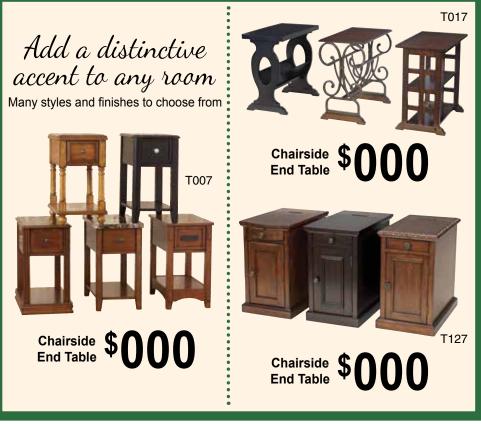

0.000

3-Pc. Bedroom Set
Twin Panel Bed
with Storage,

Mirror

B131

Create your own look! Features interchangeable colored & clear panels





Zayley Bedroom

Collection

**\$000 Twin Panel** 



B131

**Twin Bookcase** Headboard, Storage Footboard & Rails

\$000

## **INTEREST** for 12 MONTHS SEE STORE FOR DETAILS





Twin Bed with **Trundle & Storage** Now Only

Add the Dresser, Mirror & Nightstand



B103

**Home Office \$000** Small Leg Desk



Home Office Lift Top Desk



Contemporary **Bookcase** 



Contemporary **Bookcase** 



Contemporary **Bookcase** 



**Traditional Bookcase** 









Job-Number





- h



5-Pc. Living Room Set Contemporary Sofa, Loveseat, Cocktail Table & 2 End Tables.

**\$000** 

5-Pc. Living Room Set Contemporary Sofa, Loveseat, Cocktail Table



Contemporary
Power Reclining Sofa

\$000



Contemporary
Power Reclining Sofa

\$000



Contemporary
Power Reclining Sofa & Loveseat w/Console

## INTEREST for 12



5-Pc. Dining Room Set Round Table & 4 Chairs

\$000



5-Pc. Dining Room Set Round Table & 4 Chairs



5-Pc. Dining Room Set Counter Height Table &

## **MATTRESS SAVINGS EVENT**



Sierra Sleep® **Limited Edition Firm Queen Mattress** 

Twin Mattress ...... \$000 Full Mattress ...... \$000 King Mattress ...... \$000



Sierra Sleep® **Limited Edition Plush Queen Mattress** 



Twin Mattress ...... \$000 Full Mattress ...... \$000 King Mattress ...... \$000