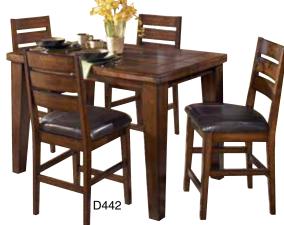

## INTEREST for 12

5-Pc. Dining Room Set Round Table & 4 Chairs

\$000

5-Pc. Dining Room Set Round Table & 4 Chairs

5-Pc. Dining Room Set Counter Height Table &