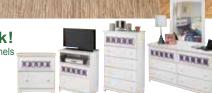

0.000

3-Pc. Bedroom Set
Twin Panel Bed
with Storage,

Mirror

B131

Create your own look! Features interchangeable colored & clear panels

Zayley Bedroom

Collection

**\$000 Twin Panel** 

B131

**Twin Bookcase** Headboard, Storage Footboard & Rails

\$000