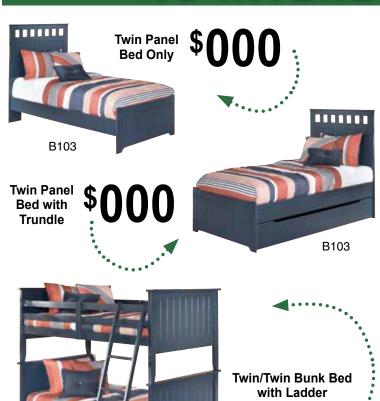

## **INTEREST** for 12 MONTHS SEE STORE FOR DETAILS

Twin Bed with **Trundle & Storage** Now Only

Add the Dresser, Mirror & Nightstand

B103

**Home Office \$000** Small Leg Desk

Home Office Lift Top Desk

Contemporary **Bookcase** 