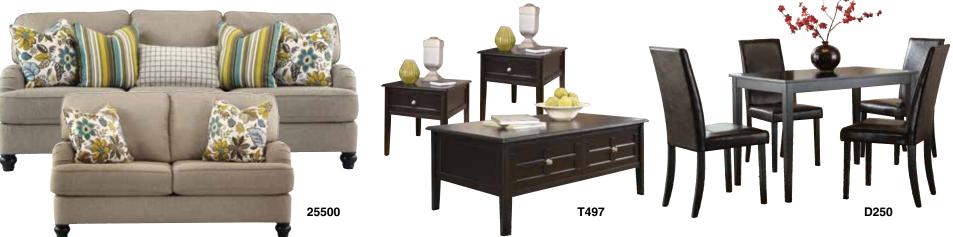

### **PACKAGE**

WHOLE HOUSE SPECIAL!

14-PC **ROOM PACKAGE**  INCLUDES: CONTEMPORARY SOFA, LOVESEAT, TV-STAND, COCKTAIL TABLE, 2 END TABLES, 2 LAMPS, DINING TABLE & 5 CHAIRS.

BEST BUY® HOME NEST WIFI PLUG