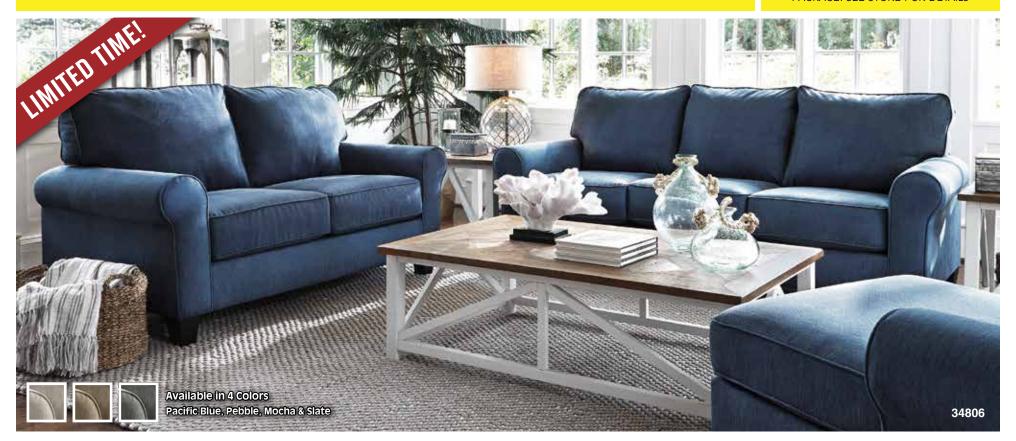

### **PACKAGE**

WHOLE HOUSE SPECIAL!

14-PC **ROOM PACKAGE**  INCLUDES: CONTEMPORARY SOFA, LOVESEAT, TV-STAND, COCKTAIL TABLE, 2 END TABLES, 2 LAMPS, DINING TABLE & 5 CHAIRS.

BEST BUY® HOME NEST WIFI PLUG