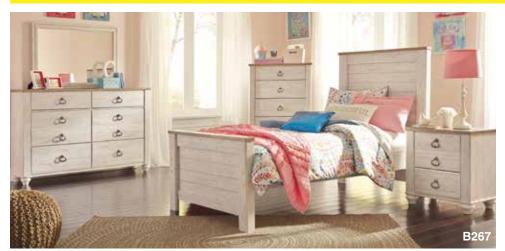

### **NO INTEREST for 12 MONTHS**

9-PC. YOUTH ROOM PACKAGE

INCLUDES: TWIN HEADBOARD, FOOTBOARD, RAILS, DRESSER, MIRROR, NIGHTSTAND, PAIR OF LAMPS & COMFORTER SET.

9-PC. YOUTH ROOM PACKAGE

INCLUDES: TWIN HEADBOARD, FOOTBOARD, RAILS, DRESSER, MIRROR, NIGHTSTAND, PAIR OF LAMPS & COMFORTER SET.