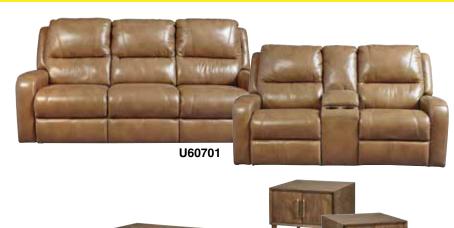

## PACKAGE -

# WITH BEST BUY® HOME NEST WIFI PLUG\* CONTROL MOST OF YOUR ELECTRONICS CONNECT WIFI SPINIT PLUG\* CONNE



\*WITH PURCHASE OF ROOM PACKAGE. SEE STORE FOR DETAILS

### WHOLE HOUSE SPECIAL!





14-PC ROOM PACKAGE INCLUDES: QUEEN BED, DRESSER, MIRROR, NIGHTSTAND, SOFA, LOVESEAT, COCKTAIL TABLE, 2 END TABLES, DINING TABLE & 4 CHAIRS.

**+** BEST BUY® HOME NEST WIFI PLUG

\$0000

### NO INTEREST for 12 MONTHS SEE STORE FOR DETAILS



14-PC ROOM PACKAGE INCLUDES: QUEEN BED, DRESSER, MIRROR, NIGHTSTAND, RECLINING SOFA & RECLINING LOVESEAT W/CONSOLE, COCKTAIL TABLE, 2 END TABLES, DINING TABLE & 4 CHAIRS.

**+** BEST BUY® HOME NEST WIFI PLUG

\$0000













### **PACKAGE**

WHOLE HOUSE SPECIAL!











14-PC **ROOM PACKAGE**  INCLUDES: CONTEMPORARY SOFA, LOVESEAT, TV-STAND, COCKTAIL TABLE, 2 END TABLES, 2 LAMPS, DINING TABLE & 5 CHAIRS.

BEST BUY® HOME NEST WIFI PLUG

\$0000

### **NO INTEREST for 12 MONTHS**



9-PC. YOUTH ROOM PACKAGE

INCLUDES: TWIN HEADBOARD, FOOTBOARD, RAILS, DRESSER, MIRROR, NIGHTSTAND, PAIR OF LAMPS & COMFORTER SET.



9-PC. YOUTH ROOM PACKAGE

INCLUDES: TWIN HEADBOARD, FOOTBOARD, RAILS, DRESSER, MIRROR, NIGHTSTAND, PAIR OF LAMPS & COMFORTER SET.

### **MATTRESS SAVINGS EVEN**





**Limited Edition Plush** Full Mattress ...... \$000 Queen Mattress King Mattress ...... \$000 \$0000



Visit us online at www.storewebsite.com











866-832-3214

Store Information Area **Download Samples and Order Form