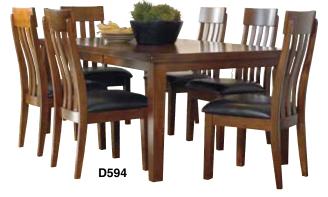

### WHOLE HOUSE SPECIAL!

14-PC ROOM PACKAGE INCLUDES: QUEEN BED, DRESSER, MIRROR, NIGHTSTAND, SOFA, LOVESEAT, COCKTAIL TABLE, 2 END TABLES, DINING TABLE & 4 CHAIRS.

**+** BEST BUY® HOME NEST WIFI PLUG

\$0000