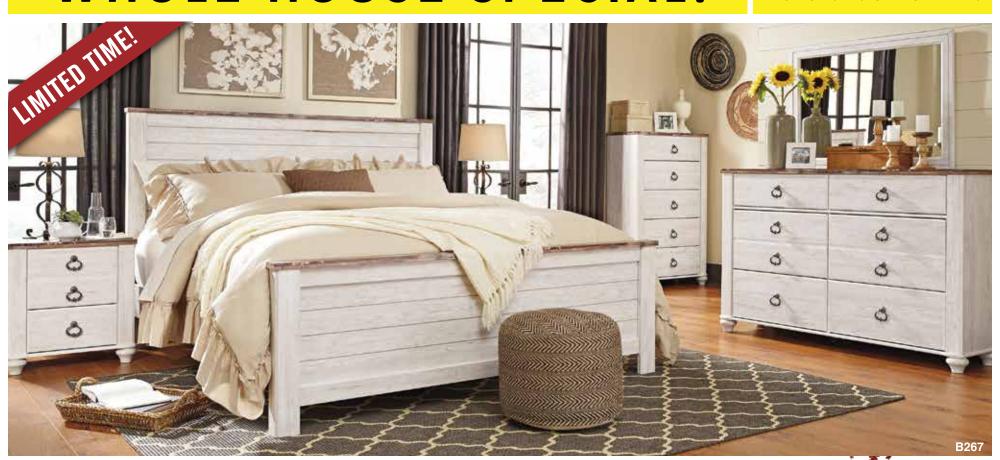

### WHOLE HOUSE SPECIAL!

14-PC ROOM PACKAGE INCLUDES: QUEEN BED, DRESSER, MIRROR, NIGHTSTAND, SOFA, LOVESEAT, COCKTAIL TABLE, 2 END TABLES, DINING TABLE & 4 CHAIRS.

**+** BEST BUY® HOME NEST WIFI PLUG

\$0000