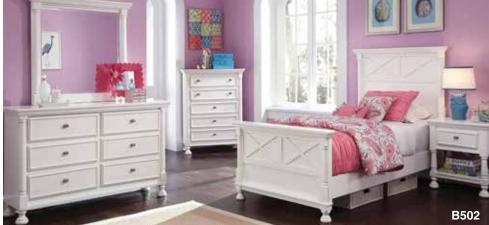

### **NO INTEREST for 12 MONTHS**

9-PC. YOUTH ROOM PACKAGE

INCLUDES: TWIN HEADBOARD, FOOTBOARD, RAILS, DRESSER, MIRROR, NIGHTSTAND, PAIR OF LAMPS & COMFORTER SET.

9-PC. YOUTH ROOM PACKAGE

INCLUDES: TWIN HEADBOARD, FOOTBOARD, RAILS, DRESSER, MIRROR, NIGHTSTAND, PAIR OF LAMPS & COMFORTER SET.