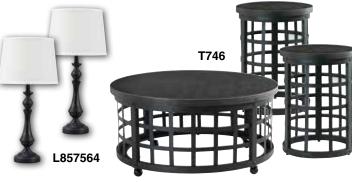

### **PACKAGE**

WHOLE HOUSE SPECIAL!

14-PC **ROOM PACKAGE**  INCLUDES: CONTEMPORARY SOFA, LOVESEAT, TV-STAND, COCKTAIL TABLE, 2 END TABLES, 2 LAMPS, DINING TABLE & 5 CHAIRS.

BEST BUY® HOME NEST WIFI PLUG