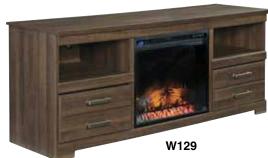

### **PACKAGE**

WHOLE HOUSE SPECIAL!

14-PC **ROOM PACKAGE**  INCLUDES: CONTEMPORARY SOFA, LOVESEAT, TV-STAND, COCKTAIL TABLE, 2 END TABLES, 2 LAMPS, DINING TABLE & 5 CHAIRS.

BEST BUY® HOME NEST WIFI PLUG