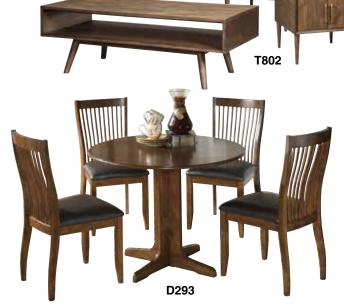

### WHOLE HOUSE SPECIAL!

14-PC ROOM PACKAGE INCLUDES: QUEEN BED, DRESSER, MIRROR, NIGHTSTAND, SOFA, LOVESEAT, COCKTAIL TABLE, 2 END TABLES, DINING TABLE & 4 CHAIRS.

**+** BEST BUY® HOME NEST WIFI PLUG

\$0000

### **PACKAGE**

WHOLE HOUSE SPECIAL!

14-PC **ROOM PACKAGE**  INCLUDES: CONTEMPORARY SOFA, LOVESEAT, TV-STAND, COCKTAIL TABLE, 2 END TABLES, 2 LAMPS, DINING TABLE & 5 CHAIRS.

BEST BUY® HOME NEST WIFI PLUG