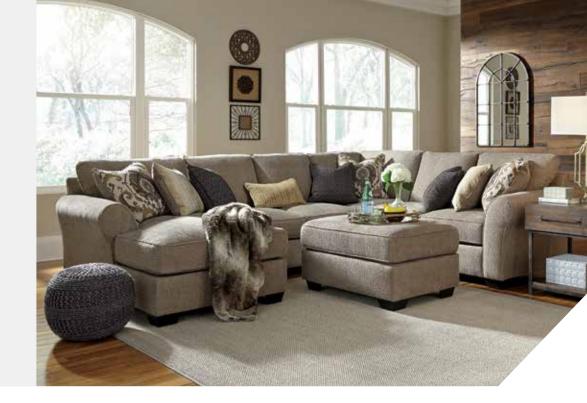

## Big or small... we fit your space.

**PANTOMINE COLLECTION - 39122** 

## **FEATURES**

Give your living area a rich, neutral appeal with this comfortably modern sectional in "driftwood" beige. Reversible UltraPlush cushions with high-density foam deliver incredible comfort and support. Elements such as subtle rolled arms hint at classic style, but with smooth curved lines, the look remains contemporary. Subtle and sophisticated, the designer upholstery with multi-tonal interest is a natural complement for so many color schemes. Pillows full of attractive designs and neutral colors are included to complete the look.