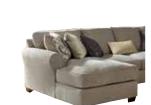

## **FEATURES**

Give your living area a rich, neutral appeal with this comfortably modern sectional in "driftwood" beige. Reversible UltraPlush cushions with high-density foam deliver incredible comfort and support. Elements such as subtle rolled arms hint at classic style, but with smooth curved lines, the look remains contemporary. Subtle and sophisticated, the designer upholstery with multi-tonal interest is a natural complement for so many color schemes. Pillows full of attractive designs and neutral colors are included to complete the look.