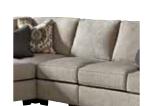

## **FEATURES**

Give your living area a rich, neutral appeal with this comfortably modern sectional in "driftwood" beige. Reversible UltraPlush cushions with high-density foam deliver incredible comfort and support. Elements such as subtle rolled arms hint at classic style, but with smooth curved lines, the look remains contemporary. Subtle and sophisticated, the designer upholstery with multi-tonal interest is a natural complement for so many color schemes. Pillows full of attractive designs and neutral colors are included to complete the look.