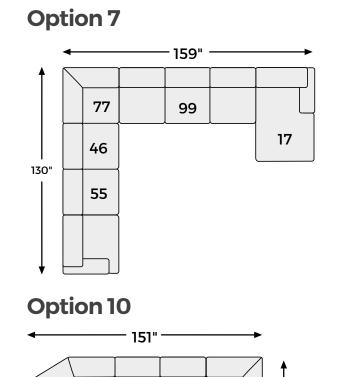

ea a rich, neutral appeal with this comfortably modern sectional in "driftwood" beige. Reversible UltraPlush cushions with high-density foam deliver incredible comfort and support. Elements such as subtle rolled arms hint at classic style, but with smooth curved lines, the look remains contemporary. Subtle and sophisticated, the designer upholstery with multi-tonal interest is a natural complement for so many color schemes. Pillows full of attractive designs and neutral colors are included to complete the look.

## **SHOP THE COLLECTION**



Oversized Accent Ottoman -08



Armless Loveseat -34



RAF Loveseat -56



Wedge -77

Armless

Sofa

-99



LAF Corner Chaise -16



Armless Chair -46



RAF Cuddler -75





RAF Corner Chaise -17



LAF Loveseat -55



LAF Cuddler -76

















34

77

103"