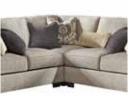

## **FEATURES**

Give your living area a rich, neutral appeal with this comfortably modern sectional in "driftwood" beige. Reversible UltraPlush cushions with high-density foam deliver incredible comfort and support. Elements such as subtle rolled arms hint at classic style, but with smooth curved lines, the look remains contemporary. Subtle and sophisticated, the designer upholstery with multi-tonal interest is a natural complement for so many color schemes. Pillows full of attractive designs and neutral colors are included to complete the look.