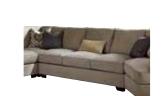

## **FEATURES**

Give your living area a rich, neutral appeal with this comfortably modern sectional in "driftwood" beige. Reversible UltraPlush cushions with high-density foam deliver incredible comfort and support. Elements such as subtle rolled arms hint at classic style, but with smooth curved lines, the look remains contemporary. Subtle and sophisticated, the designer upholstery with multi-tonal interest is a natural complement for so many color schemes. Pillows full of attractive designs and neutral colors are included to complete the look.