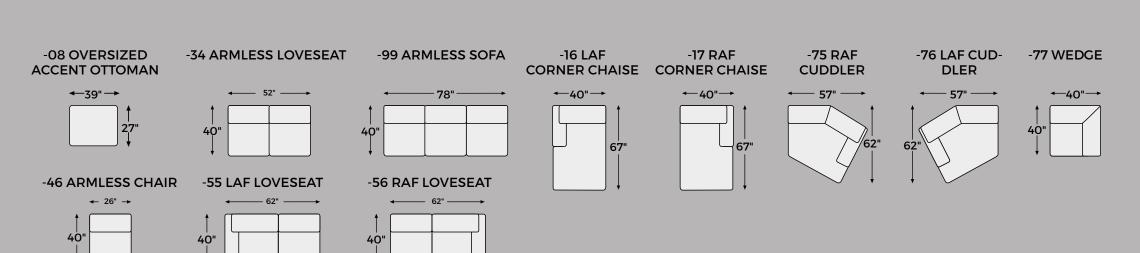

## **SHOP THE COLLECTION**

Oversized Accent Ottoman -08

Armless Loveseat -34

RAF Loveseat -56

Wedge -77

Armless

Sofa

-99

LAF Corner Chaise -16

Armless Chair -46

RAF Cuddler -75

RAF Corner Chaise -17

LAF Loveseat -55

LAF Cuddler -76

34

77