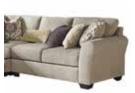

## **FEATURES**

Give your living area a rich, neutral appeal with this comfortably modern sectional in "driftwood" beige. Reversible UltraPlush cushions with high-density foam deliver incredible comfort and support. Elements such as subtle rolled arms hint at classic style, but with smooth curved lines, the look remains contemporary. Subtle and sophisticated, the designer upholstery with multi-tonal interest is a natural complement for so many color schemes. Pillows full of attractive designs and neutral colors are included to complete the look.