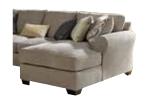

## **FEATURES**

Give your living area a rich, neutral appeal with this comfortably modern sectional in "driftwood" beige. Reversible UltraPlush cushions with high-density foam deliver incredible comfort and support. Elements such as subtle rolled arms hint at classic style, but with smooth curved lines, the look remains contemporary. Subtle and sophisticated, the designer upholstery with multi-tonal interest is a natural complement for so many color schemes. Pillows full of attractive designs and neutral colors are included to complete the look.