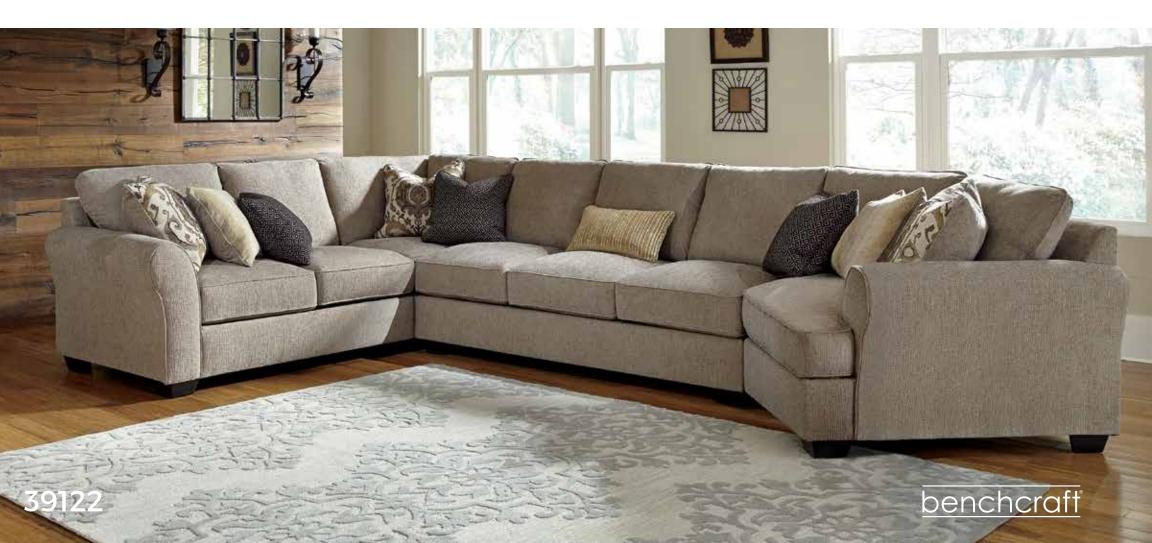

## Big or small... we fit your space.

**PANTOMINE COLLECTION - 39122** 

## **Pantomine Collection**

## **FEATURES**

Give your living area a rich, neutral appeal with this comfortably modern sectional in "driftwood" beige. Reversible UltraPlush cushions with high-density foam deliver incredible comfort and support. Elements such as subtle rolled arms hint at classic style, but with smooth curved lines, the look remains contemporary. Subtle and sophisticated, the designer upholstery with multi-tonal interest is a natural complement for so many color schemes. Pillows full of attractive designs and neutral colors are included to complete the look.