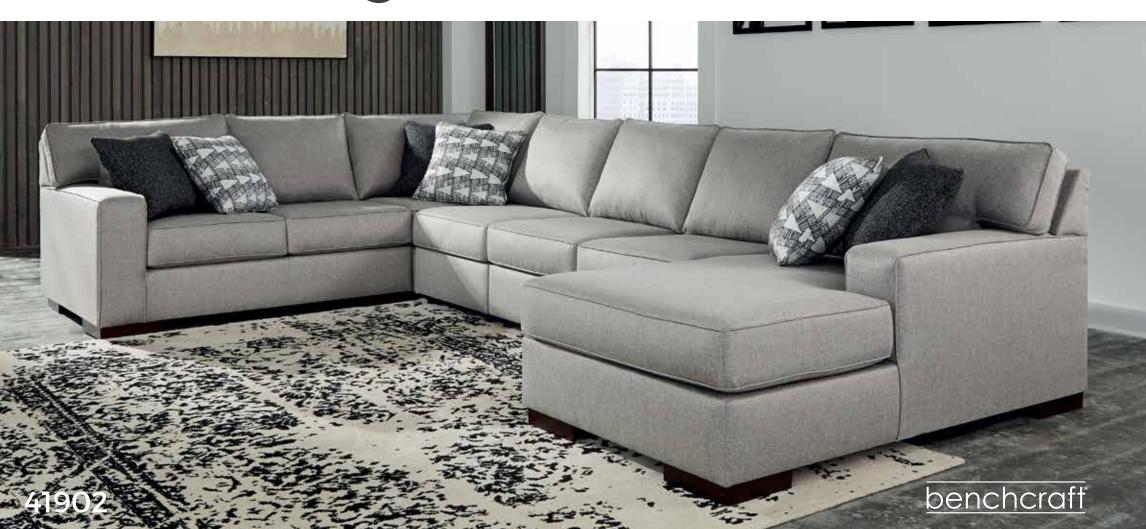

## Marsing Nuvella® Collection

## **FEATURES**

Clean, contemporary style is so easy to love. And it just got a whole lot easier with this 5-piece sectional in slate gray. That's because the rich, wool-like upholstery—inspired by tailored menswear—is made of high-performing Nuvella® fabric. Fade-resistant, stain-resistant and a breeze to clean, Nuvella is so fantastic it's used on outdoor furniture. Relax. It's also indulgently soft, making it a wonderfully welcome addition to indoor living spaces, too.