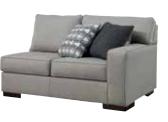

## **FEATURES**

Clean, contemporary style is so easy to love. And it just got a whole lot easier with this 5-piece sectional in slate gray. That's because the rich, wool-like upholstery—inspired by tailored menswear—is made of high-performing Nuvella® fabric. Fade-resistant, stain-resistant and a breeze to clean, Nuvella is so fantastic it's used on outdoor furniture. Relax. It's also indulgently soft, making it a wonderfully welcome addition to indoor living spaces, too.

## SHOP THE COLLECTION

Oversized Accent Ottoman -08

Armless Loveseat -34

RAF Loveseat -56

LAF Corner Chaise -16

Armless Chair -46

Wedge -77

RAF Corner Chaise -17