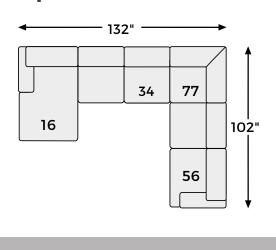

## Big or small... we fit your space.

MARSING NUVELLA® COLLECTION - 41902

## **FEATURES**

Clean, contemporary style is so easy to love. And it just got a whole lot easier with this 5-piece sectional in slate gray. That's because the rich, wool-like upholstery—inspired by tailored menswear—is made of high-performing Nuvella® fabric. Fade-resistant, stain-resistant and a breeze to clean, Nuvella is so fantastic it's used on outdoor furniture. Relax. It's also indulgently soft, making it a wonderfully welcome addition to indoor living spaces, too.

## SHOP THE COLLECTION

Oversized Accent Ottoman -08

Armless Loveseat -34

RAF Loveseat -56

LAF Corner Chaise -16

Armless Chair -46

Wedge -77

RAF Corner Chaise -17