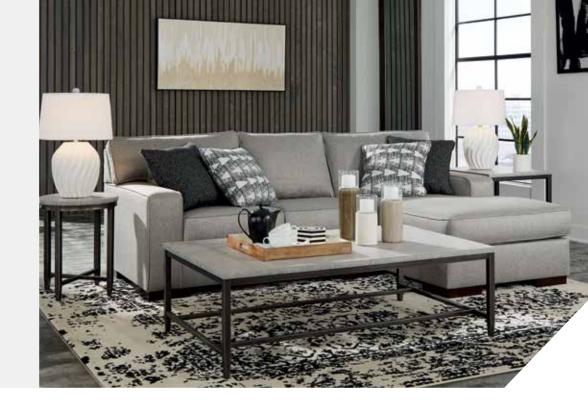

## Big or small... we fit your space.

MARSING NUVELLA® COLLECTION - 41902

## **FEATURES**

Clean, contemporary style is so easy to love. And it just got a whole lot easier with this 5-piece sectional in slate gray. That's because the rich, wool-like upholstery—inspired by tailored menswear—is made of high-performing Nuvella® fabric. Fade-resistant, stain-resistant and a breeze to clean, Nuvella is so fantastic it's used on outdoor furniture. Relax. It's also indulgently soft, making it a wonderfully welcome addition to indoor living spaces, too.