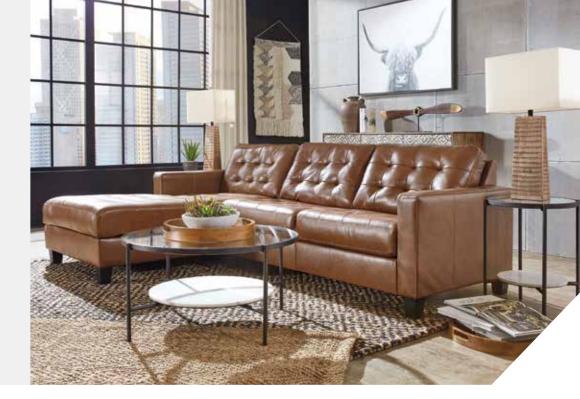

# Big or small... we fit your space.

**BASKOVE COLLECTION - 11102** 

#### **FEATURES**

Bask in the beauty of this sectional. Reserved exclusively for those with an eye for fine contemporary design, this generously scaled sectional in auburn brown is dressed to impress in every way. Real leather throughout the seating area provides incomparable comfort where it counts. Sleek track armrests, tufted box cushions and a sumptuous chaise are the embodiment of luxury.