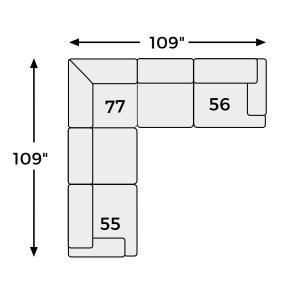

### **SHOP THE COLLECTION**

LAF Corner Chaise -16

LAF Loveseat -55

RAF Corner Chaise -17

Armless Loveseat -34

RAF Loveseat -56

Wedge -77

#### Option 2

Option 3