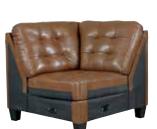

#### **FEATURES**

Bask in the beauty of this sectional. Reserved exclusively for those with an eye for fine contemporary design, this generously scaled sectional in auburn brown is dressed to impress in every way. Real leather throughout the seating area provides incomparable comfort where it counts. Sleek track armrests, tufted box cushions and a sumptuous chaise are the embodiment of luxury.

### **SHOP THE COLLECTION**

LAF Corner Chaise -16

LAF Loveseat -55

RAF Corner Chaise -17

Armless Loveseat -34

RAF Loveseat -56

Wedge -77