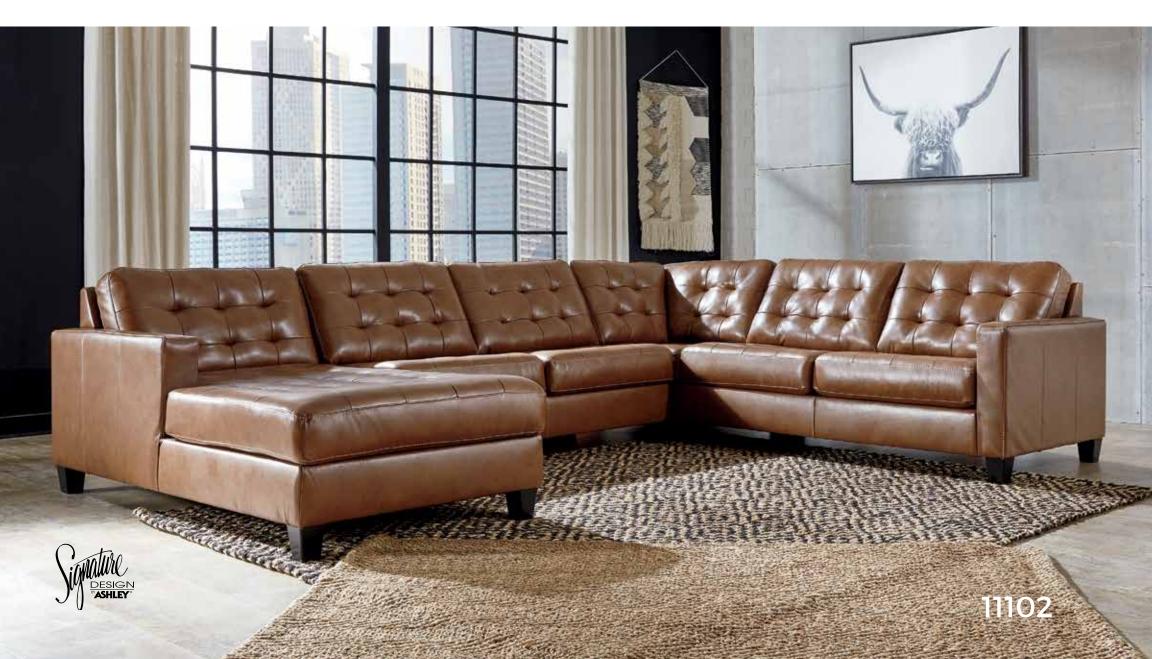

# Big or small... we fit your space.

**BASKOVE COLLECTION - 11102** 

# **Baskove Collection**

#### **FEATURES**

Bask in the beauty of this sectional. Reserved exclusively for those with an eye for fine contemporary design, this generously scaled sectional in auburn brown is dressed to impress in every way. Real leather throughout the seating area provides incomparable comfort where it counts. Sleek track armrests, tufted box cushions and a sumptuous chaise are the embodiment of luxury.