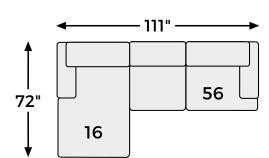

### **SHOP THE COLLECTION**

LAF Corner Chaise -16

LAF Loveseat -55

RAF Corner Chaise -17

Armless Loveseat -34

RAF Loveseat -56

Wedge -77

#### Option 2

Option 3