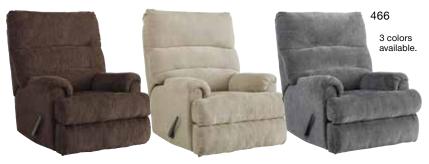

## **HURRY - SAVINGS END SOON! FINANCING AVAILABLE**

\$000 RECLINER

5-PIECE BEDROOM GROUP includes queen headboard, footboard, rails dresser and mirror

\$000 \$799 S-PIECE YOUTH BEDROOM

Queen Mattress Set
Plus... FREE Headboard