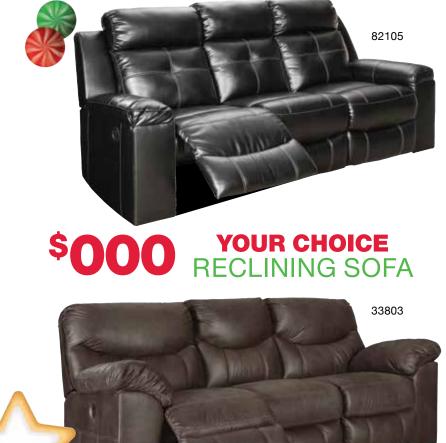

## **HURRY - SAVINGS END SOON! FINANCING AVAILABLE**

\$000 RECLINER

5-PIECE BEDROOM GROUP includes queen headboard, footboard, rails dresser and mirror

\$000 \$799 S-PIECE YOUTH BEDROOM

Queen Mattress Set
Plus... FREE Headboard