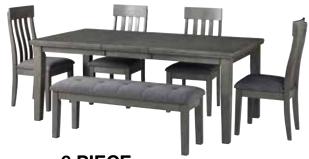

5-PIECE
DINING SET
Includes table with
storage, 4 backless stools

\$**000** 

6-PIECE
DINING SET
Includes table, 4 chairs
and bench

\$000

6-PIECE DINING SET Includes table, 4 chairs

and bench

\$000

P