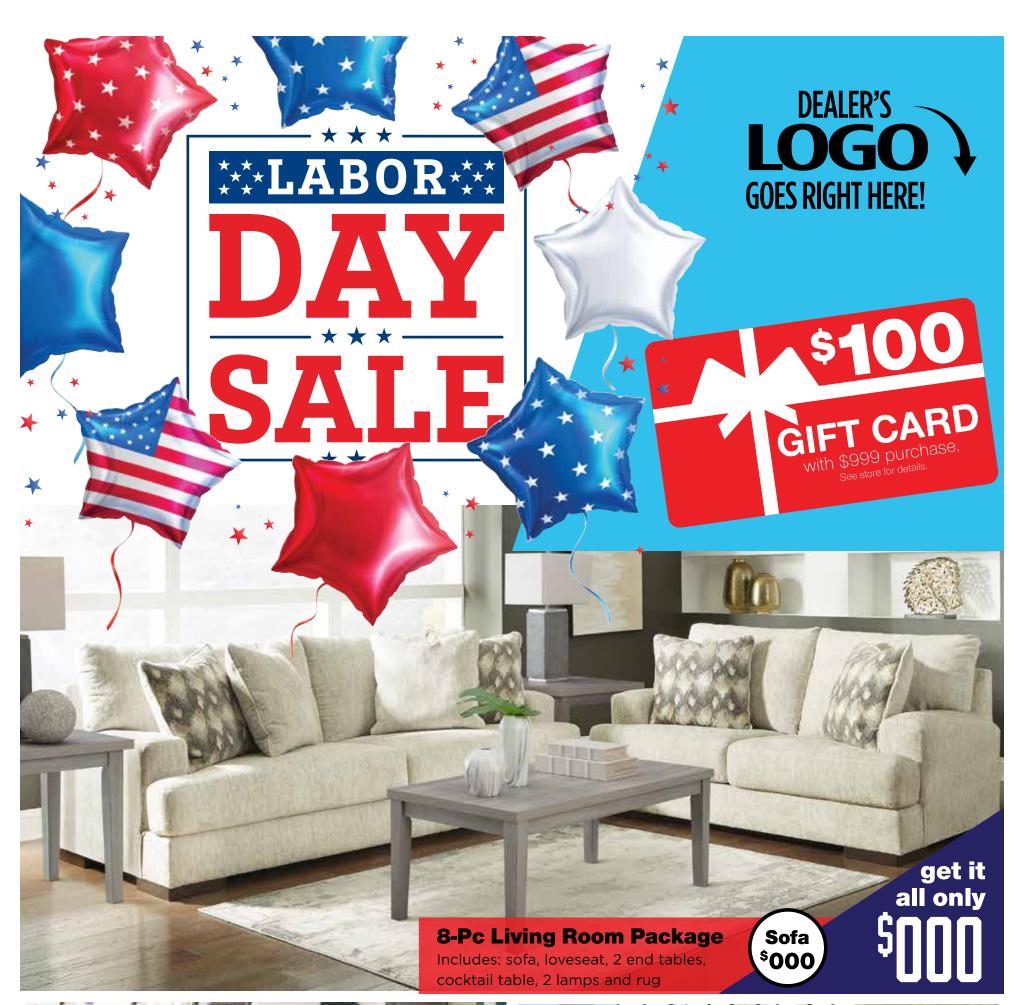

8-PC LIVING ROOM PACKAGE

\$000

Includes: sofa, loveseat, 2 end tables, cocktail table, 2 lamps and rug

8-PC LIVING ROOM PACKAGE

**\$000** 

Includes: sofa, loveseat, 2 end tables, cocktail table, 2 lamps and rug