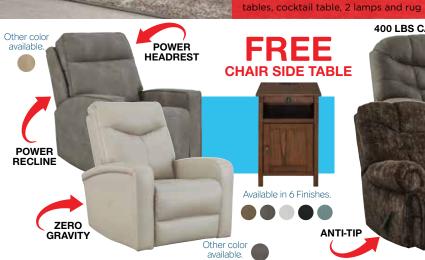

8-PC RECLINING \$ **PACKAGE** 

Includes: reclining sofa & loveseat, cocktail and pair of lamps

YOUR CHOICE **RECLINER &** A CHAIR SIDE END

Power Recline, Power Headrest and Zero Gravity

Sofa

\$000

**400 LBS CAPACITY** 

YOUR CHOICE BIG & TALL RECLINER **& A CHAIR SIDE END** Big & Tall 400 lbs Capacity, 47" High Back and Anti-tip

0

YOUR CHOICE ENTERTAINMENT FIREPLACE PACKAGE **ENTERTAINMENT DEAL 60" OR 72"** 