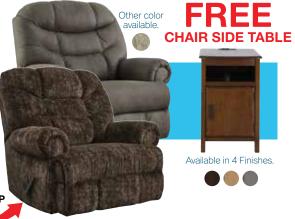

YOUR CHOICE BIG & TALL RECLINER **& A CHAIR SIDE END** Big & Tall 400 lbs Capacity, 47" High Back and Anti-tip

0

YOUR CHOICE ENTERTAINMENT FIREPLACE PACKAGE **ENTERTAINMENT DEAL 60" OR 72"** 