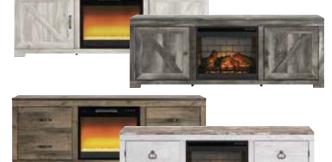

YOUR CHOICE BIG & TALL RECLINER **& A CHAIR SIDE END** Big & Tall 400 lbs Capacity, 47" High Back and Anti-tip

0

YOUR CHOICE ENTERTAINMENT FIREPLACE PACKAGE **ENTERTAINMENT DEAL 60" OR 72"** 