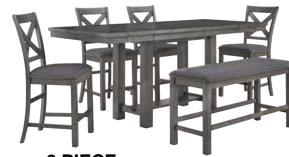

5-PIECE
DINING SET
Includes table with
storage, 4 backless stools

\$**000** 

6-PIECE
DINING SET
Includes table, 4 chairs
and bench

\$000

6-PIECE DINING SET Includes table, 4 chairs

and bench

\$000

P