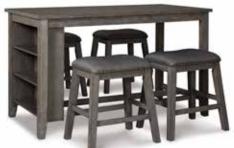

5-PIECE
DINING SET
Includes table with
storage, 4 backless stools

\$**000** 

6-PIECE
DINING SET
Includes table, 4 chairs
and bench

\$000

6-PIECE DINING SET Includes table, 4 chairs

and bench

\$000

P