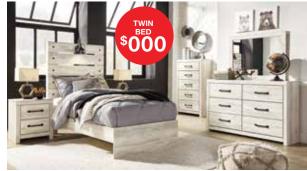

## DAYS SAME AS CASH FINANCING.

Includes: reclining sofa & loveseat, 2 end

5-PIECE BEDROOM SET \$ Includes headboard w/light, footboard, rails, dresser & mirror

**5-PIECE BEDROOM SET** Includes headboard, footboard w/storage, rails, dresser & mirror