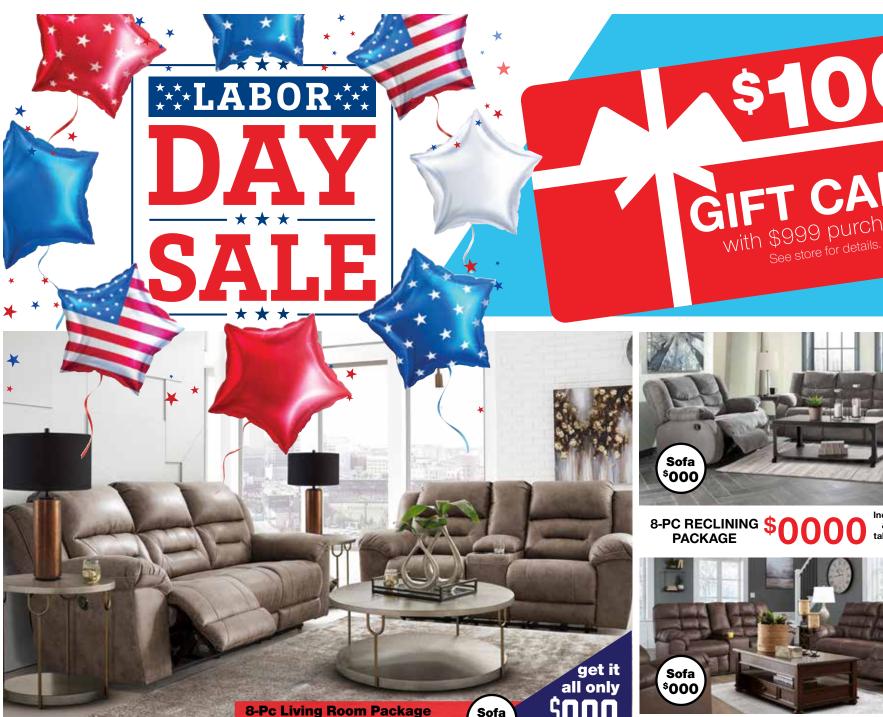

8-PC LIVING ROOM PACKAGE

\$000

Includes: sofa, loveseat, 2 end tables, cocktail table, 2 lamps and rug

8-PC LIVING ROOM PACKAGE

**\$000** 

Includes: sofa, loveseat, 2 end tables, cocktail table, 2 lamps and rug