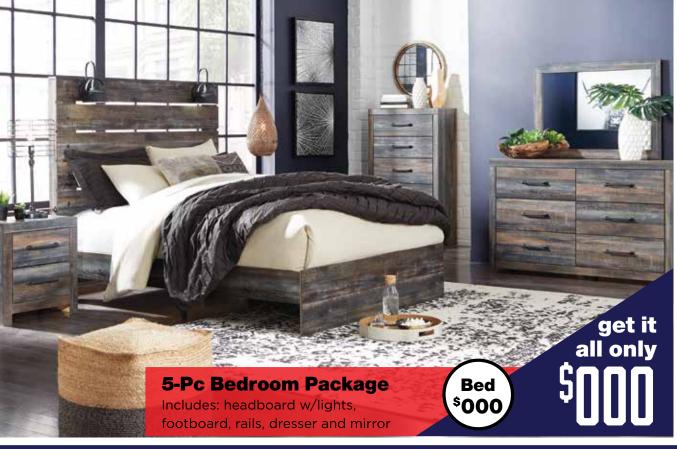

## DAYS SAME AS CASH FINANCING.

Includes: reclining sofa & loveseat, 2 end

5-PIECE BEDROOM SET \$ Includes headboard w/light, footboard, rails, dresser & mirror

**5-PIECE BEDROOM SET** Includes headboard, footboard w/storage, rails, dresser & mirror