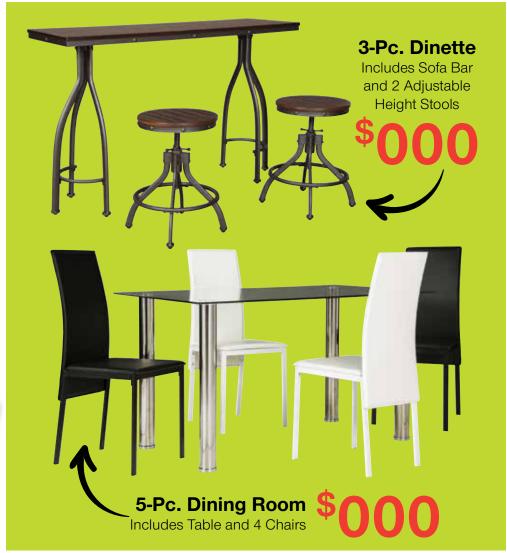

# 24 MONTHS NO-INTEREST FINANCING



Includes Sofa, Loveseat and 3-Pc. Table Set

5-Pc. Living Room \$

## **DOORBUSTER DEALS!**

**TV Stand** 







### **DOORBUSTER DEALS** Going on Throughout November!













6-Pc. Living Room \$0000 Includes Reclining Sofa, Wedge, Reclining Console Loveseat and 3-Pc. Table Set



Console Loveseat and 3-Pc. Table Set

YOUR CHOICE Queen Bed



5-Pc. Bedroom Includes Queen Headboard,

Footboard, Rails, Dresser and Mirror

YOUR CHOICE 10" Pocketed Coil OR 8" Memory Foam Queen Mattress

**Get Any Size Mattress for** Amount of days may differ. See Store for de



#### STOREWEBSITE.COM



Store Information Area **Download Samples and Order Forms at:** 

www.imagineadv-ashley.com

Final paper stock is 40# Coated.



visit us today at www.dealersite.com

866-832-3214

See store for details about this promotion. Although every precaution is taken, errors in prices and/or specs may occur in print. We reserve the right to correct any such errors. Circulars may not