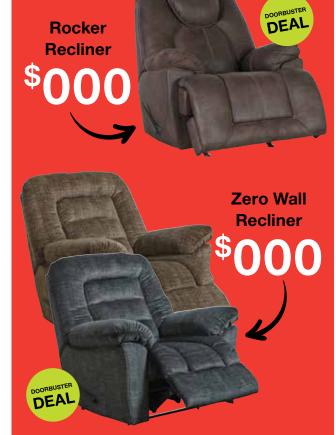

### **DOORBUSTER DEALS** Going on Throughout November!

6-Pc. Living Room \$0000 Includes Reclining Sofa, Wedge, Reclining Console Loveseat and 3-Pc. Table Set

Console Loveseat and 3-Pc. Table Set

YOUR CHOICE Queen Bed