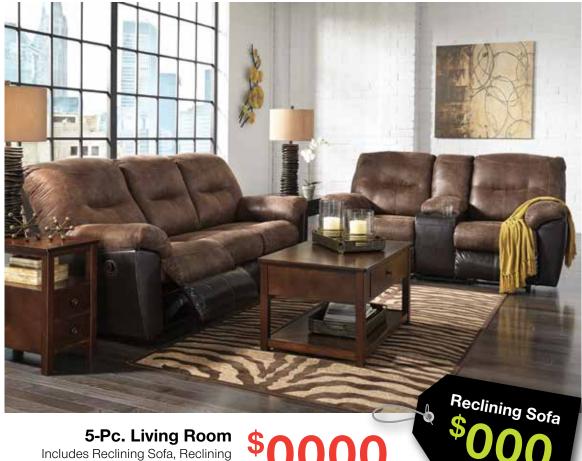

# 24 MONTHS NO-INTEREST FINANCING

Includes Sofa, Loveseat and 3-Pc. Table Set

5-Pc. Living Room \$

### **DOORBUSTER DEALS** Going on Throughout November!

6-Pc. Living Room \$0000 Includes Reclining Sofa, Wedge, Reclining Console Loveseat and 3-Pc. Table Set

Console Loveseat and 3-Pc. Table Set

YOUR CHOICE Queen Bed