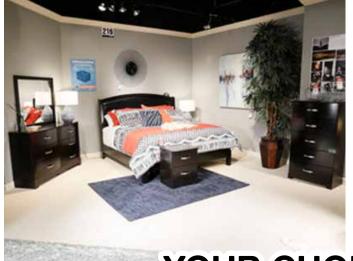

5-Pc. Bedroom Includes Queen Headboard,

Footboard, Rails, Dresser and Mirror

YOUR CHOICE 10" Pocketed Coil OR 8" Memory Foam Queen Mattress

**Get Any Size Mattress for** Amount of days may differ. See Store for de