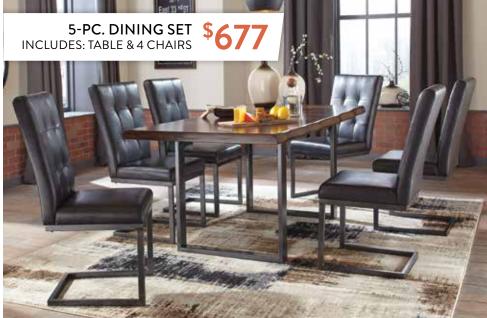

### WWW.STOREWEBSITE.COM

5-PC. DINING SET \$777 INCLUDES: COUNTER HEIGHT TABLE & 4 STOOLS