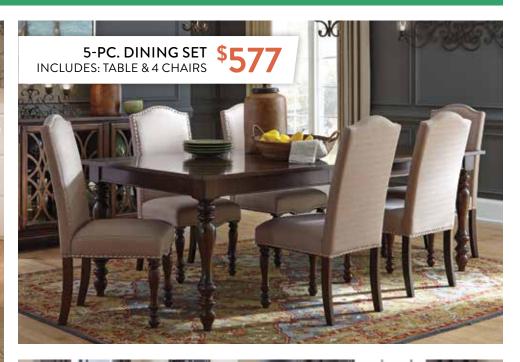

### WWW.STOREWEBSITE.COM

5-PC. DINING SET \$777 INCLUDES: COUNTER HEIGHT TABLE & 4 STOOLS