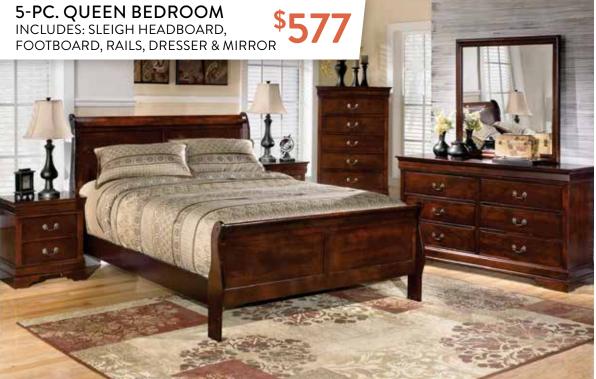

## **DEALER OFFER HERE**

5-PC. QUEEN BEDROOM INCLUDES: PANEL HEADBOARD, UNDERBED STORAGE FOOTBOARD, RAILS, DRESSER & MIRROR