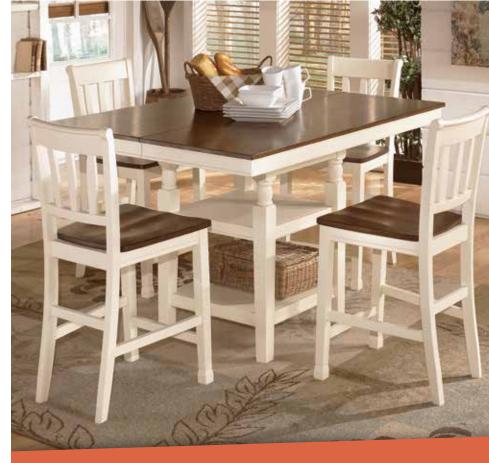

### WWW.STOREWEBSITE.COM

5-PC. DINING SET \$777 INCLUDES: COUNTER HEIGHT TABLE & 4 STOOLS