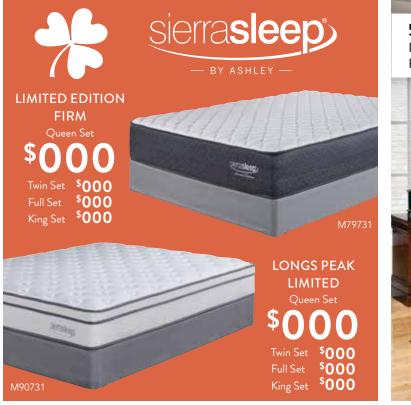

## DEALER LOGO HERE

ST. PATRICK'S DAY SALE

2-PC. LIVING ROOM \$997

# WEAR GREEN & SAVE GREEN!

WEAR GREEN ON MARCH XX AND SAVE 20% STOREWIDE!"



## **DEALER OFFER HERE**





### WWW.STOREWEBSITE.COM



5-PC. DINING SET \$777 INCLUDES: COUNTER HEIGHT TABLE & 4 STOOLS







## **DEALER OFFER HERE**



5-PC. QUEEN BEDROOM INCLUDES: PANEL HEADBOARD, UNDERBED STORAGE FOOTBOARD, RAILS, DRESSER & MIRROR











#### Store Information Area Download Samples and Order Forms at: www.imagineadv-ashley.com

Final paper stock is 40# Coated.

#### just (LICK IT visit us today at www.dealersite.com

\*See store for details about this promotion. Although every precaution is taken, errors in prices and/or specs may occur in print. We reserve the right to correct any such errors. Circulars may not be used with any other promotion. All groups featured may not be sold exactly as shown. ©2018 IMAGINE ADVERTISING, INC. www.imagineadv.com