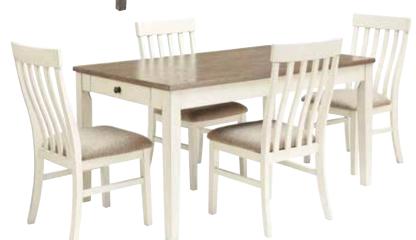

# **GREAT SELECTION OF DINING ROOMS!**

5-PIECE **DINING ROOM** 

was \$000

Includes Counter Height Table and 4 Stools

5-PIECE **DINING ROOM** 

was \$000

Includes Table and 4 Chairs