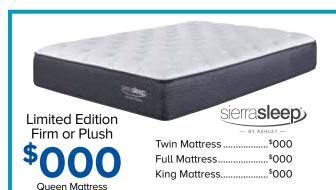

#### **YOUR CHOICE**

Footboard, Rails, Dresser and Mirror

5-PIECE BEDROOM \$599

was \$000

12" HYBRID QUEEN **MATTRESS &** ADJUSTABLE BASE now only

Final paper stock is 40# Coated.

Store Information Area

Download Samples and Order Forms at: www.imagineadv-ashley.com