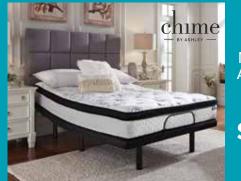

#### **YOUR CHOICE**

Footboard, Rails, Dresser and Mirror

5-PIECE BEDROOM \$599

was \$000

12" HYBRID QUEEN **MATTRESS &** ADJUSTABLE BASE now only

Final paper stock is 40# Coated.

Store Information Area

Download Samples and Order Forms at: www.imagineadv-ashley.com