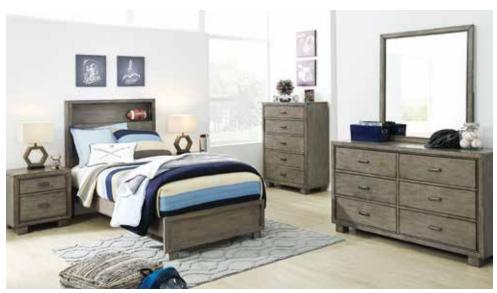

# **YOUR CHOICE**

5-PIECE BEDROOM &

Footboard, Rails, Dresser and Mirror

was \$0000

B192 to be featured when photography is available

#### **YOUR CHOICE**

Footboard, Rails, Dresser and Mirror

5-PIECE BEDROOM \$599

was \$000

12" HYBRID QUEEN **MATTRESS &** ADJUSTABLE BASE now only

Final paper stock is 40# Coated.

Store Information Area

Download Samples and Order Forms at: www.imagineadv-ashley.com