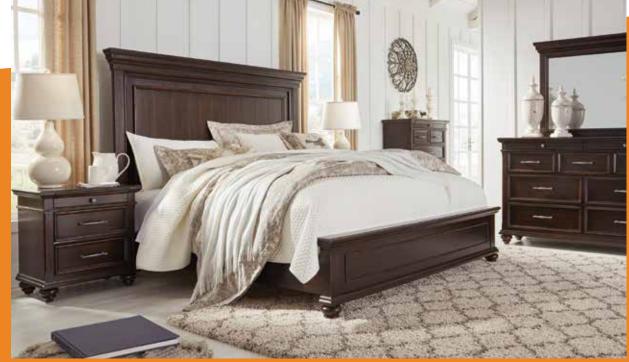

# **YOUR CHOICE**

5-PIECE BEDROOM &

Footboard, Rails, Dresser and Mirror

was \$0000

B192 to be featured when photography is available