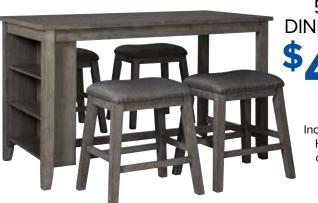

# **GREAT SELECTION OF DINING ROOMS!**

5-PIECE **DINING ROOM** 

was \$000

Includes Counter Height Table and 4 Stools

5-PIECE **DINING ROOM** 

was \$000

Includes Table and 4 Chairs