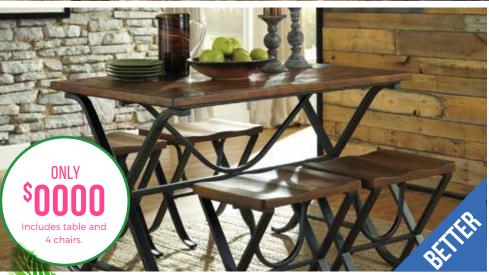

## **DEALER LOGO**

Due to the nature of the yarn, the material will yield high performances for stain resistance,colorfastness to light colorfastness & anti-fading

Nuvella™ is made from solution dyed synthetic fibers. In the solution dyeing process, dye is added to the molten polymer and extruded into colored fibe This results in 100% penetration of color