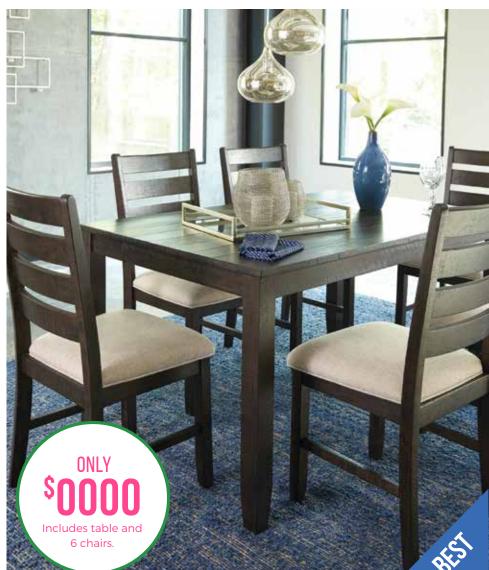

## **DEALER LOGO**

Due to the nature of the yarn, the material will yield high performances for stain resistance,colorfastness to light colorfastness & anti-fading

Nuvella™ is made from solution dyed synthetic fibers. In the solution dyeing process, dye is added to the molten polymer and extruded into colored fibe This results in 100% penetration of color