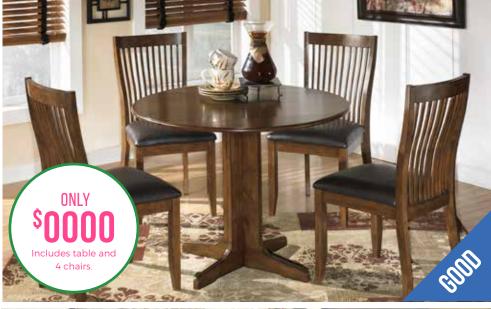

## **DEALER LOGO**

Due to the nature of the yarn, the material will yield high performances for stain resistance,colorfastness to light colorfastness & anti-fading

Nuvella™ is made from solution dyed synthetic fibers. In the solution dyeing process, dye is added to the molten polymer and extruded into colored fibe This results in 100% penetration of color