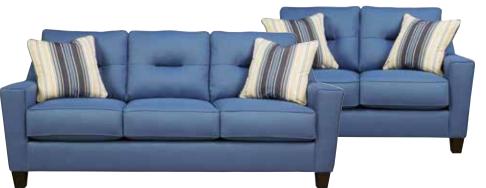

## **DEALER LOGO**

Due to the nature of the yarn, the material will yield high performances for stain resistance,colorfastness to light colorfastness & anti-fading

Nuvella™ is made from solution dyed synthetic fibers. In the solution dyeing process, dye is added to the molten polymer and extruded into colored fibe This results in 100% penetration of color