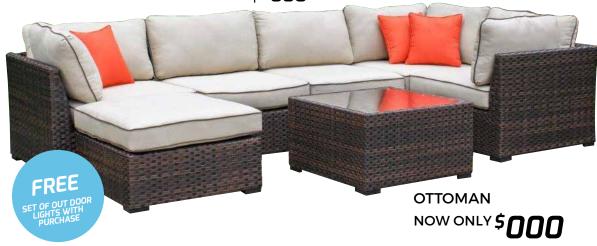

#### **OUTDOOR SECTIONAL**

Chair fabric is made of Nuvella™ performance fabric. Synthetic fibers designed to increase color fastness to light and stain resistance.

NOW ONLY **\$000** SAVE **\$000** 

**CUSTOMER ADDRESS** 