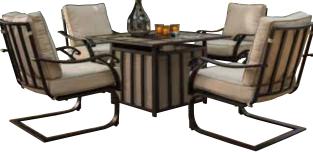

#### PERRYMOUNT BAR TABLE AND 4 BARSTOOLS

Cushioned aluminum high dining fire table set. Chair fabric is made with Nuvella™ performance fabric.

NOW ONLY \$ 000 | SAVE \$ 000