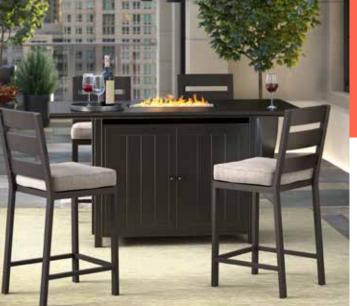

#### PERRYMOUNT BAR TABLE AND 4 BARSTOOLS

Cushioned aluminum high dining fire table set. Chair fabric is made with Nuvella™ performance fabric.

NOW ONLY \$ 000 | SAVE \$ 000