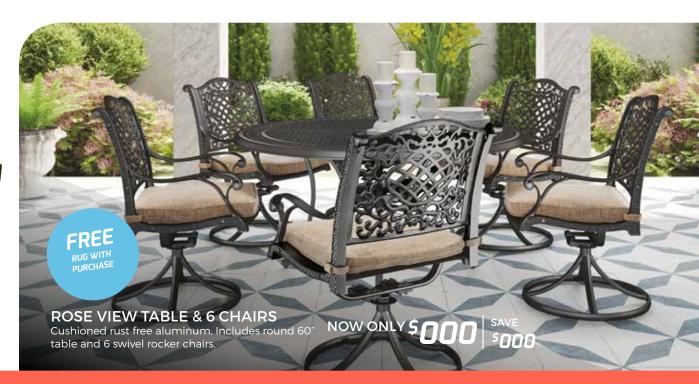

### **CARMADELIA TABLE AND 4 CHAIRS**

Chair fabric is made of Nuvella™ performance fabric. Synthetic fibers designed to increase color fastness to light and stain resistance.

NOW ONLY \$

**Outdoor** 

Chair fabric is made of Nuvella™ performance fabric. Synthetic fibers designed to increase color fastness to light and stain resistance.

NOW ONLY \$ 000 SAVE \$ 000