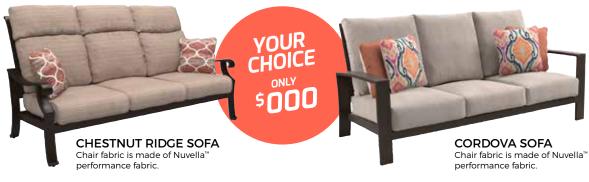

### **CARMADELIA TABLE AND 4 CHAIRS**

Chair fabric is made of Nuvella™ performance fabric. Synthetic fibers designed to increase color fastness to light and stain resistance.

NOW ONLY \$

**Outdoor** 

Chair fabric is made of Nuvella™ performance fabric. Synthetic fibers designed to increase color fastness to light and stain resistance.