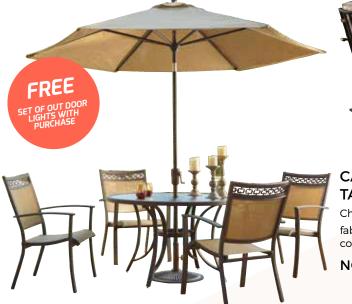

#### **WANDON TABLE AND 4 CHAIRS**

Chair fabric is made of Nuvella™ performance fabric. Synthetic fibers designed to increase color fastness to light and stain resistance.

**NOW ONLY** 