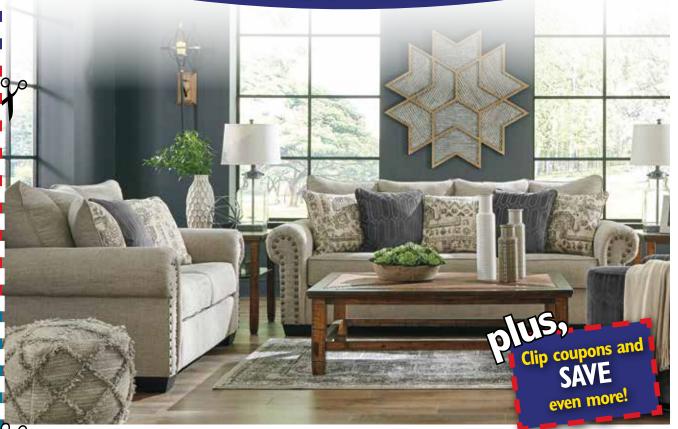

# COUPON-SAVE UP TO \$100

SOFA \$000

RECLINING \$

\$000

5-PIECE LIVING ROOM
Includes Reclining Sofa,
Loveseat, Cocktail Table
and 2 End Tables

SAVE

WITH ADJUSTABLE HEADREST

QUEEN SOOO