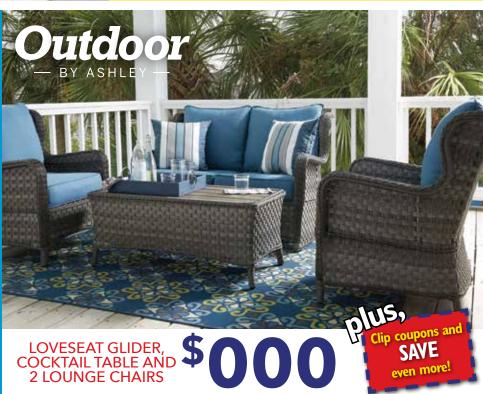

# COUPON-SAVE UP TO \$100

SOFA \$000

RECLINING \$

\$000

5-PIECE LIVING ROOM
Includes Reclining Sofa,
Loveseat, Cocktail Table
and 2 End Tables

SAVE

WITH ADJUSTABLE HEADREST

QUEEN SOOO