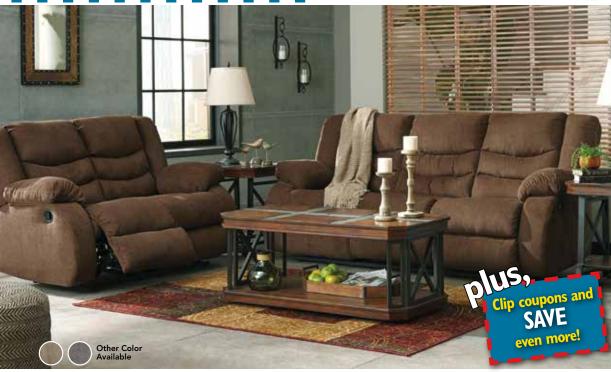

# COUPON-SAVE UP TO \$100

SOFA \$000

RECLINING \$

\$000

5-PIECE LIVING ROOM
Includes Reclining Sofa,
Loveseat, Cocktail Table
and 2 End Tables

SAVE

WITH ADJUSTABLE HEADREST

QUEEN SOOO