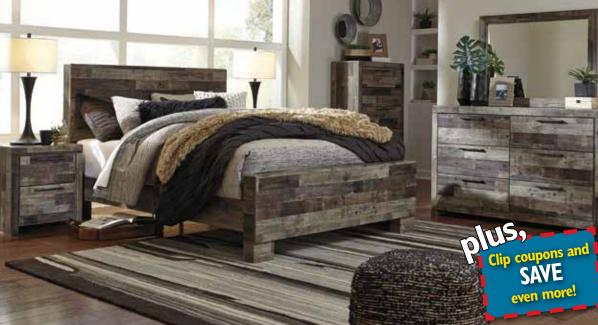

5-PIECE BEDROOM
Includes Queen
Headboard, Footboard,
Rails, Dresser and Mirror

QUEEN \$000

5-PIECE BEDROOM
Includes Queen
Headboard, Footboard,
Rails, Dresser and Mirror

SIERRA SLEEP®
LIMITED EDITION
FIRM OR PLUSH
QUEEN MATTRESS