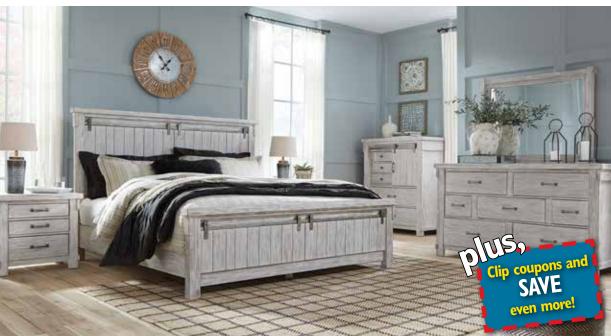

5-PIECE BEDROOM
Includes Queen
Headboard, Footboard,
Rails, Dresser and Mirror

QUEEN \$000

5-PIECE BEDROOM
Includes Queen
Headboard, Footboard,
Rails, Dresser and Mirror

SIERRA SLEEP®
LIMITED EDITION
FIRM OR PLUSH
QUEEN MATTRESS