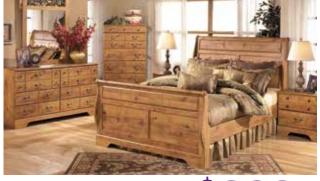

### **HURRY - SALE ENDS SOON!**

Counter Height Fire Pit Table & 4 Stools

6-Pc. Bedroom Set Includes Queen Panel Headboard, Storage Footboard, Rails, Dresser, Mirror & Chest

6-Pc. Bedroom Set Includes Queen Sleigh Headboard, Footboard, Rails, Dresser, Mirror & Chest

6-Pc. Bedroom Set Includes Queen Panel Headboard, Footboard, Rails, Dresser, Mirror & Chest