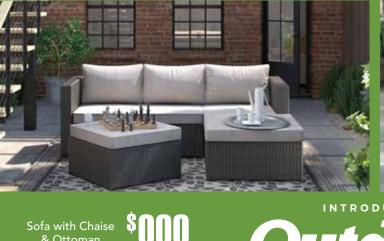

### **HURRY - SALE ENDS SOON!**

Counter Height Fire Pit Table & 4 Stools

6-Pc. Bedroom Set Includes Queen Panel Headboard, Storage Footboard, Rails, Dresser, Mirror & Chest

6-Pc. Bedroom Set Includes Queen Sleigh Headboard, Footboard, Rails, Dresser, Mirror & Chest