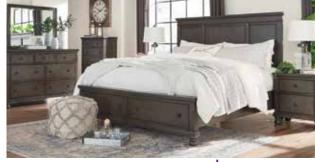

### **HURRY - SALE ENDS SOON!**

Counter Height Fire Pit Table & 4 Stools

6-Pc. Bedroom Set Includes Queen Panel Headboard, Storage Footboard, Rails, Dresser, Mirror & Chest

6-Pc. Bedroom Set Includes Queen Sleigh Headboard, Footboard, Rails, Dresser, Mirror & Chest

6-Pc. Bedroom Set Includes Queen Panel Headboard, Footboard, Rails, Dresser, Mirror & Chest