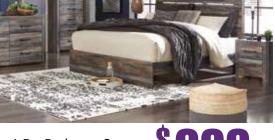

### **HURRY - SALE ENDS SOON!**

Counter Height Fire Pit Table & 4 Stools

6-Pc. Bedroom Set Includes Queen Panel Headboard, Storage Footboard, Rails, Dresser, Mirror & Chest

6-Pc. Bedroom Set Includes Queen Sleigh Headboard, Footboard, Rails, Dresser, Mirror & Chest

6-Pc. Bedroom Set Includes Queen Panel Headboard, Footboard, Rails, Dresser, Mirror & Chest