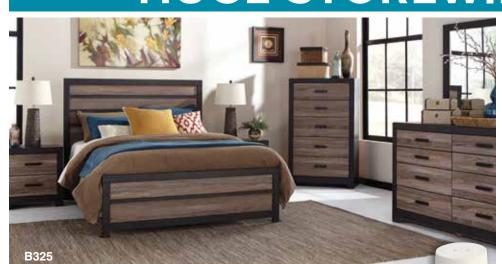

f

8+

5-PC. BEDROOM GROUP 5-PC. BEDROOM GROUP INCLUDES: QUEEN HEADBOARD, FOOTBOARD, RAILS, DRESSER & MIRROR

ది

3

**B267** 

**5-PC. BEDROOM GROUP** MIRROR

**B248** 