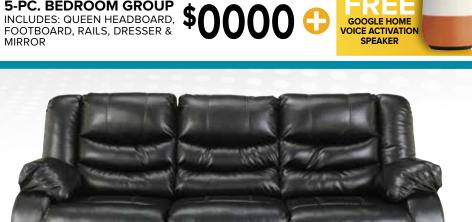

f

8+

5-PC. BEDROOM GROUP 5-PC. BEDROOM GROUP INCLUDES: QUEEN HEADBOARD, FOOTBOARD, RAILS, DRESSER & MIRROR

ది

3

**B267** 

**5-PC. BEDROOM GROUP** MIRROR

**B248** 

RECLINING \$000

6

95202

\$000

RECLINING SOFA