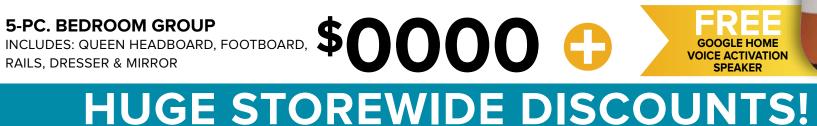

f

8+

5-PC. BEDROOM GROUP 5-PC. BEDROOM GROUP INCLUDES: QUEEN HEADBOARD, FOOTBOARD, RAILS, DRESSER & MIRROR

ది

3

**B267** 

**5-PC. BEDROOM GROUP** MIRROR

**B248** 