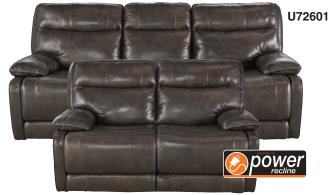

2-PC. LIVING **ROOM GROUP** INCLUDES: POWER RECLINING SOFA &

\$000 **A FREE** 

2-PC. LIVING **ROOM GROUP** INCLUDES: POWER RECLINING SOFA &

T127

**CHAIRSIDE END TABLE** 

**CHAIRSIDE END TABLE** 

SOFA AND LOVESEAT Made with Nuvella™ performance fabric. ONLY \$0000