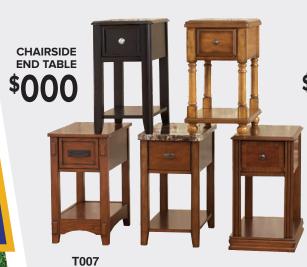

2-PC. LIVING **ROOM GROUP** INCLUDES: POWER RECLINING SOFA &

\$000 **A FREE** 

2-PC. LIVING **ROOM GROUP** INCLUDES: POWER RECLINING SOFA &

T127

**CHAIRSIDE END TABLE** 

**CHAIRSIDE END TABLE** 

SOFA AND LOVESEAT Made with Nuvella™ performance fabric. ONLY \$0000