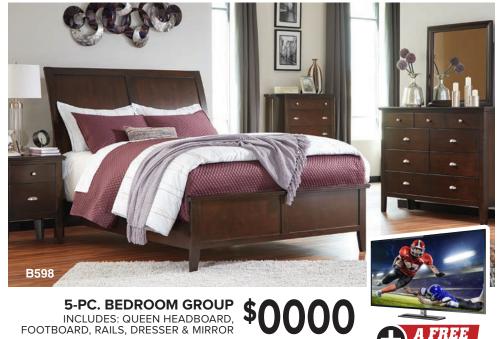

FREE TV
WITH ROOM GROUP
PURCHASE OF \$0000 OR MORE

GET A 42" TV OR A 60" TV FROM BEST BUY®

SEE STORE FOR DETAILS.

FINANCING AVAILABLE!

SEE STORE FOR DETAILS

5-PC.
BEDROOM GROUP
INCLUDES: QUEEN
HEADBOARD, FOOTBOARD,
RAILS, DRESSER & MIRROR

0000 **A FREE**42" TV

B512

5-PC. BEDROOM GROUP

**5-PC. BEDROOM GROUP**INCLUDES: QUEEN HEADBOARD, FOOTBOARD, RAILS, DRESSER & MIRROR

\$0000

A FREE 60" TV

2-PC. LIVING **ROOM GROUP** INCLUDES: POWER RECLINING SOFA & LOVESEAT