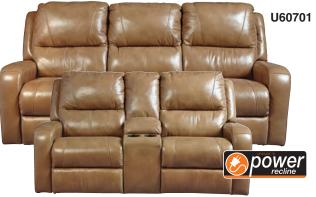

2-PC. LIVING **ROOM GROUP** INCLUDES: POWER RECLINING SOFA &

\$000 **A FREE** 

2-PC. LIVING **ROOM GROUP** INCLUDES: POWER RECLINING SOFA &

T127

**CHAIRSIDE END TABLE** 

**CHAIRSIDE END TABLE** 

SOFA AND LOVESEAT Made with Nuvella™ performance fabric. ONLY \$0000