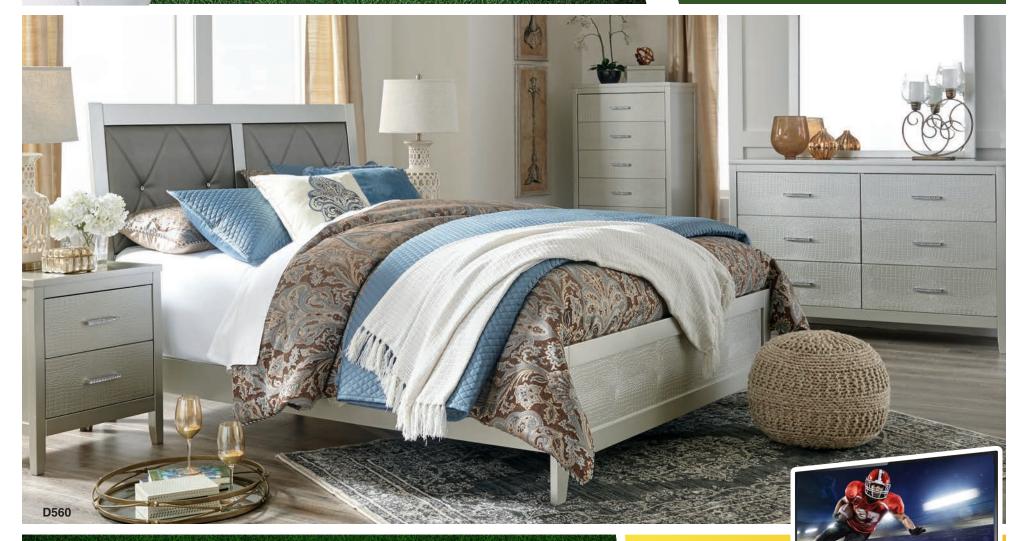

0000 **A FREE**42" TV

B512

5-PC. BEDROOM GROUP

**5-PC. BEDROOM GROUP**INCLUDES: QUEEN HEADBOARD, FOOTBOARD, RAILS, DRESSER & MIRROR

\$0000

A FREE 60" TV

2-PC. LIVING **ROOM GROUP** INCLUDES: POWER RECLINING SOFA & LOVESEAT