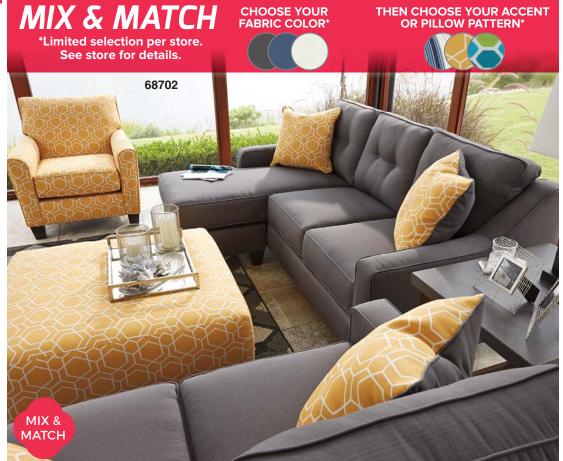

## 5-PIECE LIVING ROOM

Includes chaise sofa, ottoman, accent chair and two end tables. Made with Nuvella™ performance fabric. \$0000

Due to the nature of the yarn, the material will yield high performances for stain resistance,colorfastness to light and increased abrasion.

colorfastness & anti-fading

synthetic fibers. In the solution dyeing process, dye is added to the molten polymer and extruded into colored fibers This results in 100% penetration of color into the fibers.