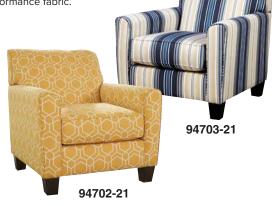

## 5-PIECE LIVING ROOM

Includes chaise sofa, ottoman, accent chair and two end tables. Made with Nuvella™ performance fabric. \$0000

Due to the nature of the yarn, the material will yield high performances for stain resistance,colorfastness to light and increased abrasion.