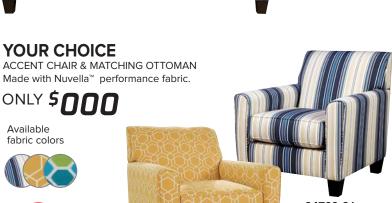

## 5-PIECE LIVING ROOM

Includes chaise sofa, ottoman, accent chair and two end tables. Made with Nuvella™ performance fabric. \$0000

Due to the nature of the yarn, the material will yield high performances for stain resistance,colorfastness to light and increased abrasion.