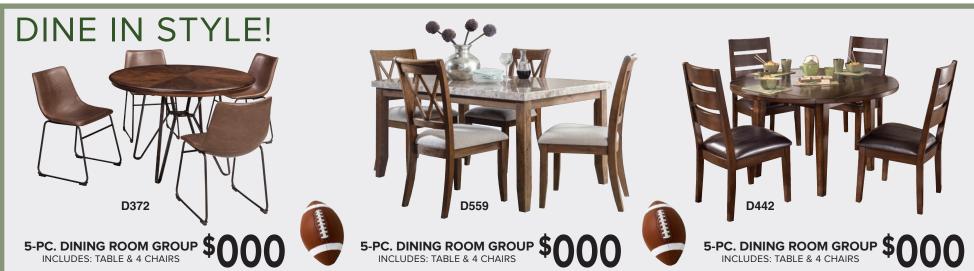

FREE TV
WITH ROOM GROUP
PURCHASE OF \$0000 OR MORE

GET A 42" TV OR A 60" TV FROM BEST BUY®

SEE STORE FOR DETAILS.



FINANCING AVAILABLE!

SEE STORE FOR DETAILS

5-PC.
BEDROOM GROUP
INCLUDES: QUEEN
HEADBOARD, FOOTBOARD,
RAILS, DRESSER & MIRROR

0000 **A FREE**42" TV



B512

5-PC. BEDROOM GROUP

**5-PC. BEDROOM GROUP**INCLUDES: QUEEN HEADBOARD, FOOTBOARD, RAILS, DRESSER & MIRROR

\$0000

A FREE 60" TV

















2-PC. LIVING **ROOM GROUP** INCLUDES: POWER RECLINING SOFA & LOVESEAT





2-PC. LIVING **ROOM GROUP** INCLUDES: POWER RECLINING SOFA &

\$000 **A FREE** 



2-PC. LIVING **ROOM GROUP** INCLUDES: POWER RECLINING SOFA &



T127





**CHAIRSIDE END TABLE** 

**CHAIRSIDE END TABLE** 

SOFA AND LOVESEAT Made with Nuvella™ performance fabric. ONLY \$0000



















## 5-PIECE LIVING ROOM

Includes chaise sofa, ottoman, accent chair and two end tables. Made with Nuvella™ performance fabric. \$0000



Due to the nature of the yarn, the material will yield high performances for stain resistance,colorfastness to light and increased abrasion.

colorfastness & anti-fading

synthetic fibers. In the solution dyeing process, dye is added to the molten polymer and extruded into c