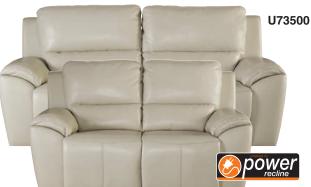

2-PC. LIVING **ROOM GROUP** INCLUDES: POWER RECLINING SOFA &

\$000 **A FREE** 

2-PC. LIVING **ROOM GROUP** INCLUDES: POWER RECLINING SOFA &

T127

**CHAIRSIDE END TABLE** 

**CHAIRSIDE END TABLE** 

SOFA AND LOVESEAT Made with Nuvella™ performance fabric. ONLY \$0000