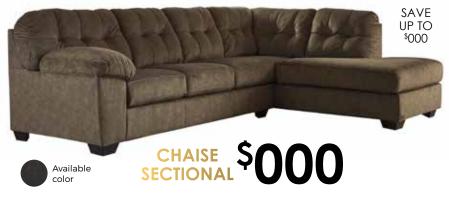

## NEW YEAR'S CLEARANCE

LEATHER RECLINING SOFA \$000 SAVE UP TO \$000

BED \$000

5-PIECE \$000
Includes Queen Headboard, Footboard, Rails, Dresser and Mirror

QUEEN \$000 BEDRO Include

Store Information Area