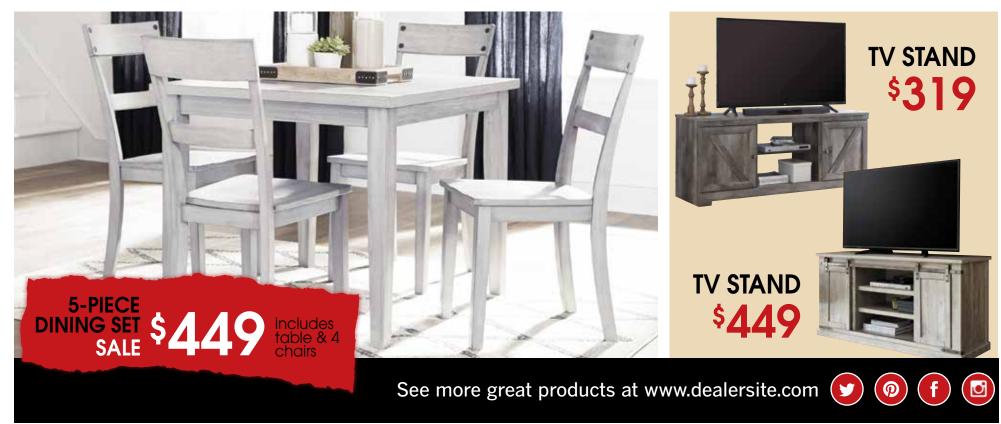

## CHAISE SECTIONAL \$849 SALF

3-PC. QUEEN BEDROOM SET

4-PC. QUEEN BEDROOM SET

Includes Queen Panel Bed, Dresser, Mirror & Nightstand

SALE \$899

P

### See more great products at www.dealersite.com y