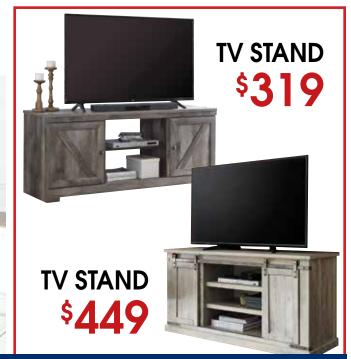

## — MANUFACTURER — AUTHORIZED

CHAISE SECTIONAL \$849

7-PC.
DINING SET
Includes Table
& 6 Chairs

SALE
\$599

7-PC.
DINING SET
Includes Table &
6 Chairs
SALE
\$ 1299

**3-PC. QUEEN BEDROOM SET**Includes Queen Panel Bed, Chest
& Nightstand