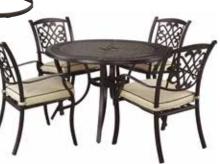

4-PC. QUEEN BEDROOM SET Includes Queen Panel Bed, Dresser, Mirror & Nightstand SALE

FIRE PIT SET Includes Fire Pit & 4 Chairs

5-PC. DINING SET Includes Table & 4 Chairs

King Mattress ......\$000

Mount Dana Firm or Plush Queen Mattress