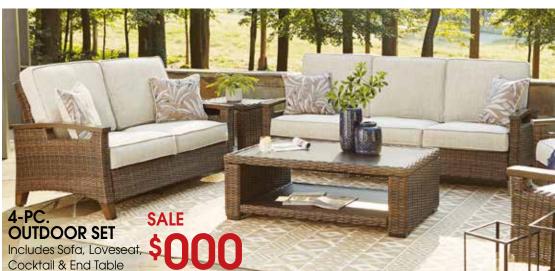

4-PC. QUEEN BEDROOM SET Includes Queen Panel Bed, Dresser, Mirror & Nightstand SALE

FIRE PIT SET Includes Fire Pit & 4 Chairs

5-PC. DINING SET Includes Table & 4 Chairs

King Mattress ......\$000

Mount Dana Firm or Plush Queen Mattress