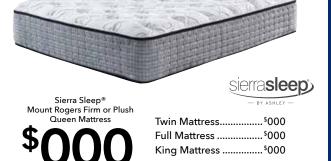

4-PC. QUEEN BEDROOM SET Includes Queen Panel Bed, Dresser, Mirror & Nightstand SALE

FIRE PIT SET Includes Fire Pit & 4 Chairs

5-PC. DINING SET Includes Table & 4 Chairs

King Mattress ......\$000

Mount Dana Firm or Plush Queen Mattress

\$000

See more great products at www.dealersite.com