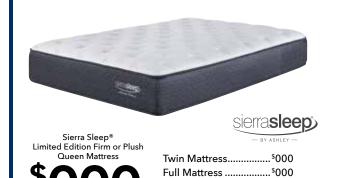

4-PC. QUEEN BEDROOM SET Includes Queen Panel Bed, Dresser, Mirror & Nightstand SALE

FIRE PIT SET Includes Fire Pit & 4 Chairs

5-PC. DINING SET Includes Table & 4 Chairs

King Mattress ......\$000

Mount Dana Firm or Plush Queen Mattress

\$000

See more great products at www.dealersite.com