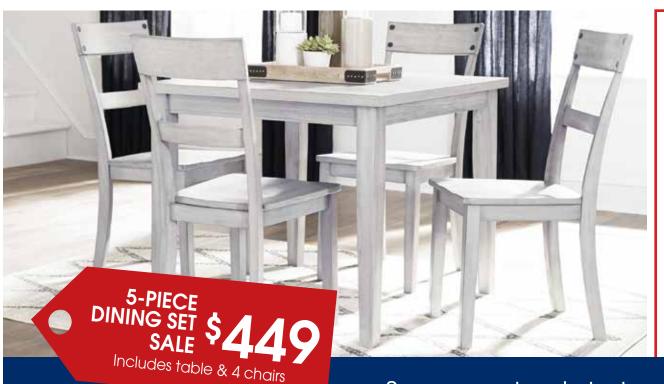

4-PC. QUEEN BEDROOM SET Includes Queen Panel Bed, Dresser, Mirror & Nightstand SALE

FIRE PIT SET Includes Fire Pit & 4 Chairs

5-PC. DINING SET Includes Table & 4 Chairs

King Mattress ......\$000

Mount Dana Firm or Plush Queen Mattress