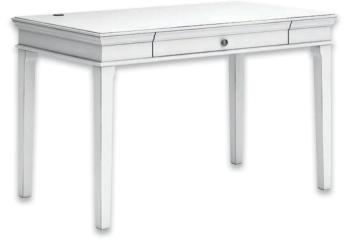

## Home office collections available in 3 finishes.

**Black Finish** 



Executive Desk and Hutch H778-22H-22L-22R-22T

## White Finish



Executive Desk and Hutch H777-22H-22L-22R-22T

## Weathered Gray Finish



Executive Desk and Hutch H776-22H-22L-22R-22T







Wall Desk H778-44-40B-40T(2)-41B-41T



70in Executive Desk H778-21L-21R-21T



60in Storage Leg Desk H778-26



48in Small Leg Desk

Wall Desk H777-44-40B-40T(2)-41B-41T



70in Executive Desk H777-21L-21R-21T



60in Storage Leg Desk H777-26



48in Small Leg Desk

Wall Desk H776-44-40B-40T(2)-41B-41T



70in Executive Desk H776-21L-21R-21T



60in Storage Leg Desk H776-26



48in Small Leg Desk

H778-10





75in Large Bookcase H778-17

60in Credenza 17 H778-46





75in Large Bookcase H777-17

60in Credenza H777-46

H776-10



75in Large Bookcase H776-17

60in Credenza H776-46