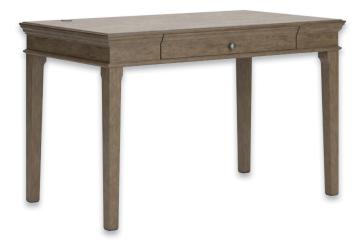

## Weathered Gray Finish

Executive Desk and Hutch H776-22H-22L-22R-22T

Wall Desk H778-44-40B-40T(2)-41B-41T

70in Executive Desk H778-21L-21R-21T

60in Storage Leg Desk H778-26

48in Small Leg Desk

Wall Desk H777-44-40B-40T(2)-41B-41T

70in Executive Desk H777-21L-21R-21T

60in Storage Leg Desk H777-26

48in Small Leg Desk

Wall Desk H776-44-40B-40T(2)-41B-41T

70in Executive Desk H776-21L-21R-21T

60in Storage Leg Desk H776-26

48in Small Leg Desk