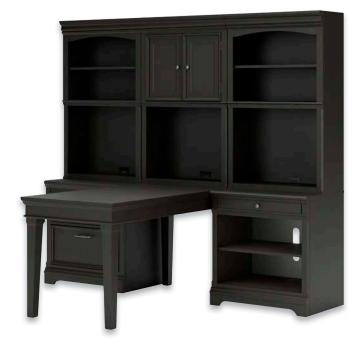

## Home office collections available in 3 finishes.

**Black Finish** 

Executive Desk and Hutch H778-22H-22L-22R-22T