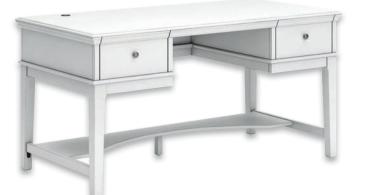

## Home office collections available in 3 finishes.

**Black Finish** 



Executive Desk and Hutch H778-22H-22L-22R-22T

## White Finish



Executive Desk and Hutch H777-22H-22L-22R-22T

## Weathered Gray Finish



Executive Desk and Hutch H776-22H-22L-22R-22T







Wall Desk H778-44-40B-40T(2)-41B-41T



70in Executive Desk H778-21L-21R-21T



60in Storage Leg Desk H778-26



48in Small Leg Desk

Wall Desk H777-44-40B-40T(2)-41B-41T



70in Executive Desk H777-21L-21R-21T



60in Storage Leg Desk H777-26



48in Small Leg Desk

Wall Desk H776-44-40B-40T(2)-41B-41T



70in Executive Desk H776-21L-21R-21T



60in Storage Leg Desk H776-26



48in Small Leg Desk

H778-10





75in Large Bookcase H778-17

60in Credenza 17 H778-46





75in Large Bookcase H777-17

60in Credenza H777-46

H776-10



75in Large Bookcase H776-17

60in Credenza H776-46