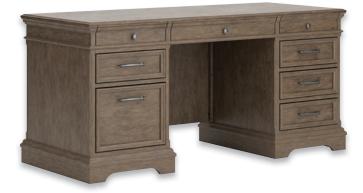

## Weathered Gray Finish

Executive Desk and Hutch H776-22H-22L-22R-22T

Wall Desk H778-44-40B-40T(2)-41B-41T

70in Executive Desk H778-21L-21R-21T

60in Storage Leg Desk H778-26

48in Small Leg Desk

Wall Desk H777-44-40B-40T(2)-41B-41T

70in Executive Desk H777-21L-21R-21T

60in Storage Leg Desk H777-26

48in Small Leg Desk

Wall Desk H776-44-40B-40T(2)-41B-41T

70in Executive Desk H776-21L-21R-21T

60in Storage Leg Desk H776-26

48in Small Leg Desk