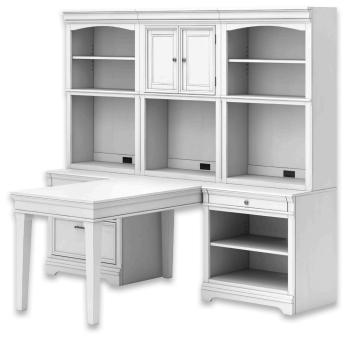

## Home office collections available in 3 finishes.

**Black Finish** 



Executive Desk and Hutch H778-22H-22L-22R-22T

## White Finish



Executive Desk and Hutch H777-22H-22L-22R-22T

## Weathered Gray Finish



Executive Desk and Hutch H776-22H-22L-22R-22T







Wall Desk H778-44-40B-40T(2)-41B-41T



70in Executive Desk H778-21L-21R-21T



60in Storage Leg Desk H778-26



48in Small Leg Desk

Wall Desk H777-44-40B-40T(2)-41B-41T



70in Executive Desk H777-21L-21R-21T



60in Storage Leg Desk H777-26



48in Small Leg Desk

Wall Desk H776-44-40B-40T(2)-41B-41T



70in Executive Desk H776-21L-21R-21T



60in Storage Leg Desk H776-26



48in Small Leg Desk

H778-10





75in Large Bookcase H778-17

60in Credenza 17 H778-46





75in Large Bookcase H777-17

60in Credenza H777-46

H776-10



75in Large Bookcase H776-17

60in Credenza H776-46