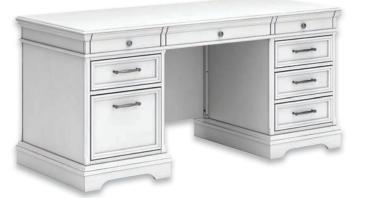

## Home office collections available in 3 finishes.

**Black Finish** 



Executive Desk and Hutch H778-22H-22L-22R-22T

## White Finish



Executive Desk and Hutch H777-22H-22L-22R-22T

## Weathered Gray Finish



Executive Desk and Hutch H776-22H-22L-22R-22T







Wall Desk H778-44-40B-40T(2)-41B-41T



70in Executive Desk H778-21L-21R-21T



60in Storage Leg Desk H778-26



48in Small Leg Desk

Wall Desk H777-44-40B-40T(2)-41B-41T



70in Executive Desk H777-21L-21R-21T



60in Storage Leg Desk H777-26



48in Small Leg Desk

Wall Desk H776-44-40B-40T(2)-41B-41T



70in Executive Desk H776-21L-21R-21T



60in Storage Leg Desk H776-26



48in Small Leg Desk

H778-10





75in Large Bookcase H778-17

60in Credenza 17 H778-46





75in Large Bookcase H777-17

60in Credenza H777-46

H776-10



75in Large Bookcase H776-17

60in Credenza H776-46