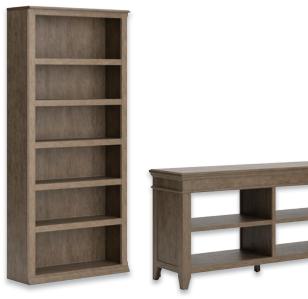

H778-10

75in Large Bookcase H778-17

60in Credenza 17 H778-46

75in Large Bookcase H777-17

60in Credenza H777-46

H776-10

75in Large Bookcase H776-17

60in Credenza H776-46