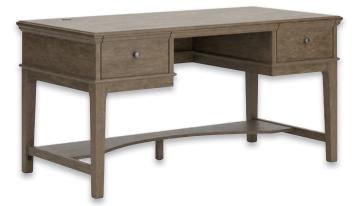

## Weathered Gray Finish

Executive Desk and Hutch H776-22H-22L-22R-22T

Wall Desk H778-44-40B-40T(2)-41B-41T

70in Executive Desk H778-21L-21R-21T

60in Storage Leg Desk H778-26

48in Small Leg Desk

Wall Desk H777-44-40B-40T(2)-41B-41T

70in Executive Desk H777-21L-21R-21T

60in Storage Leg Desk H777-26

48in Small Leg Desk

Wall Desk H776-44-40B-40T(2)-41B-41T

70in Executive Desk H776-21L-21R-21T

60in Storage Leg Desk H776-26

48in Small Leg Desk