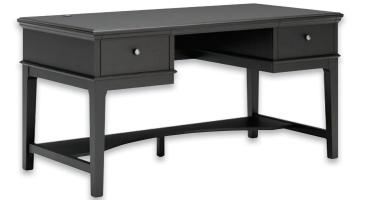

## Home office collections available in 3 finishes.

**Black Finish** 

Executive Desk and Hutch H778-22H-22L-22R-22T

## Weathered Gray Finish

Executive Desk and Hutch H776-22H-22L-22R-22T

Wall Desk H778-44-40B-40T(2)-41B-41T

70in Executive Desk H778-21L-21R-21T

60in Storage Leg Desk H778-26

48in Small Leg Desk

Wall Desk H777-44-40B-40T(2)-41B-41T