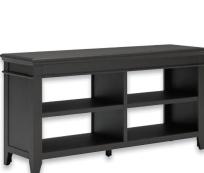

H778-10

75in Large Bookcase H778-17

60in Credenza 17 H778-46

75in Large Bookcase H777-17

60in Credenza H777-46

H776-10

75in Large Bookcase H776-17

60in Credenza H776-46