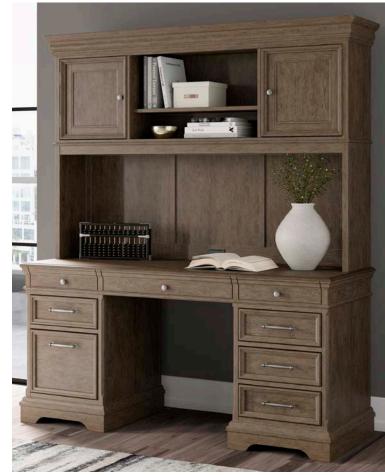

## Weathered Gray Finish

Executive Desk and Hutch H776-22H-22L-22R-22T

Wall Desk H778-44-40B-40T(2)-41B-41T

70in Executive Desk H778-21L-21R-21T

60in Storage Leg Desk H778-26

48in Small Leg Desk

Wall Desk H777-44-40B-40T(2)-41B-41T