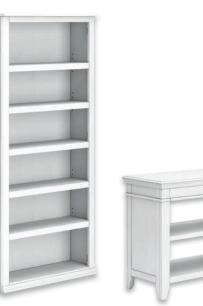

H778-10

75in Large Bookcase H778-17

60in Credenza 17 H778-46

75in Large Bookcase H777-17

60in Credenza H777-46

H776-10

75in Large Bookcase H776-17

60in Credenza H776-46