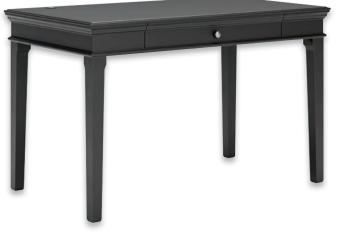

## Home office collections available in 3 finishes.

**Black Finish** 

Executive Desk and Hutch H778-22H-22L-22R-22T

## Weathered Gray Finish

Executive Desk and Hutch H776-22H-22L-22R-22T

Wall Desk H778-44-40B-40T(2)-41B-41T

70in Executive Desk H778-21L-21R-21T

60in Storage Leg Desk H778-26

48in Small Leg Desk

Wall Desk H777-44-40B-40T(2)-41B-41T