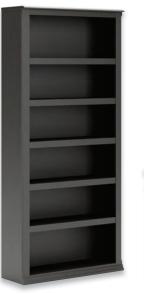

H778-10

75in Large Bookcase H778-17

60in Credenza 17 H778-46

75in Large Bookcase H777-17

60in Credenza H777-46

H776-10

75in Large Bookcase H776-17

60in Credenza H776-46