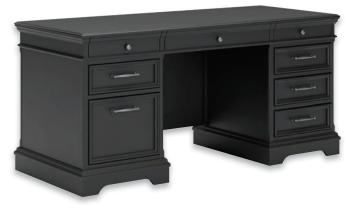

H778-10

75in Large Bookcase H778-17

60in Credenza 17 H778-46

75in Large Bookcase H777-17

60in Credenza H777-46

H776-10

75in Large Bookcase H776-17

60in Credenza H776-46