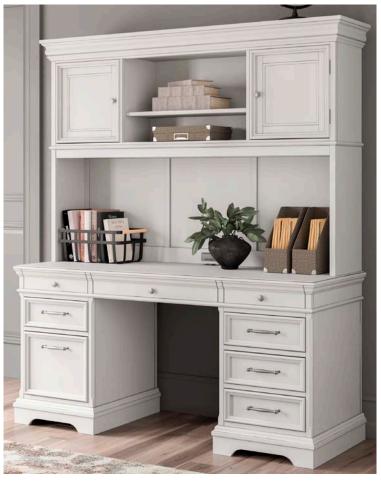

## Home office collections available in 3 finishes.

**Black Finish** 



Executive Desk and Hutch H778-22H-22L-22R-22T

## White Finish



Executive Desk and Hutch H777-22H-22L-22R-22T

## Weathered Gray Finish



Executive Desk and Hutch H776-22H-22L-22R-22T







Wall Desk H778-44-40B-40T(2)-41B-41T



70in Executive Desk H778-21L-21R-21T



60in Storage Leg Desk H778-26



48in Small Leg Desk

Wall Desk H777-44-40B-40T(2)-41B-41T



70in Executive Desk H777-21L-21R-21T



60in Storage Leg Desk H777-26



48in Small Leg Desk

Wall Desk H776-44-40B-40T(2)-41B-41T



70in Executive Desk H776-21L-21R-21T



60in Storage Leg Desk H776-26



48in Small Leg Desk

H778-10





75in Large Bookcase H778-17

60in Credenza 17 H778-46





75in Large Bookcase H777-17

60in Credenza H777-46

H776-10



75in Large Bookcase H776-17

60in Credenza H776-46