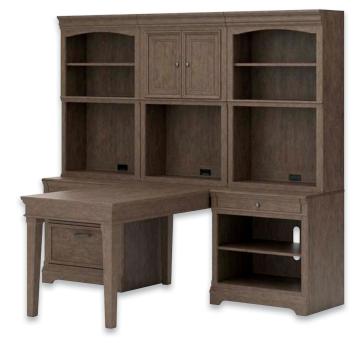

## Weathered Gray Finish

Executive Desk and Hutch H776-22H-22L-22R-22T

Wall Desk H778-44-40B-40T(2)-41B-41T

70in Executive Desk H778-21L-21R-21T

60in Storage Leg Desk H778-26

48in Small Leg Desk

Wall Desk H777-44-40B-40T(2)-41B-41T