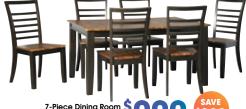

## END OF SUMMER



## **DEALER LOGO**www.storewebsite.com

Visit our store on Date XX and SAVE BIG!





## 7-Piece Cushioned Modular Sectional

Includes 3 Corner Chairs, 2 Armless Chairs, Ottoman & Coffee Table. Resin Wicker with High Performance Nuvella<sup>™</sup> Fabric. 3 Throw Pillows Included.

\*\$**000** 

## 5-Piece Fire Pit Chat Set

Includes 46" Square Fire Pit & 4 Motion Lounge Chairs. Chair Fabric is made of Nuvella™ Performance Fabric.

\$000









3100 Medlock Bridge Road Suite #370 Peachtree Corners, GA 30071 INDICIA HERE

www.imagineadv.com 1-866-832-3214





Sofa \$000 5-Piece Living Room Includes Sofa, Loveseat, Cocktail Table & 2 End Tables









5-Piece Bedroom
Includes Queen
Headboard, Footboard,
Rails, Dresser and Mirror



5-Piece Bedroom Includes Queen Headboard, Footboard,

Queen \$000 5-Plece Bedroom Includes Queen Headboard, Forbboard, Robboard, Ro