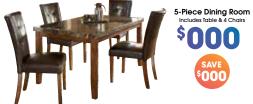

## END OF SUMMER



## **DEALER LOGO**www.storewebsite.com

Visit our store on Date XX and SAVE BIG!





## 7-Piece Cushioned Modular Sectional

Includes 3 Corner Chairs, 2 Armless Chairs, Ottoman & Coffee Table. Resin Wicker with High Performance Nuvella<sup>™</sup> Fabric. 3 Throw Pillows Included.

\*\$**000** 

## 5-Piece Fire Pit Chat Set

Includes 46" Square Fire Pit & 4 Motion Lounge Chairs. Chair Fabric is made of Nuvella™ Performance Fabric.

\$000









3100 Medlock Bridge Road Suite #370 Peachtree Corners, GA 30071 INDICIA HERE

www.imagineadv.com 1-866-832-3214





Sofa \$000 5-Piece Living Room Includes Sofa, Loveseat, Cocktail Table & 2 End Tables









5-Piece Bedroom
Includes Queen
Headboard, Footboard,
Rails, Dresser and Mirror



5-Piece Bedroom Includes Queen Headboard, Footboard,

Queen \$000 5-Plece Bedroom Includes Queen Headboard, Forbboard, Robboard, Ro