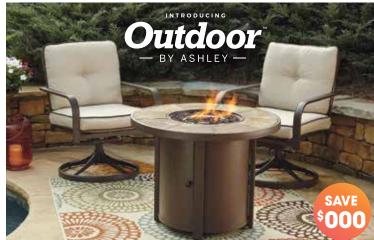

## 5-Piece Fire Pit Chat Set

Includes 46" Square Fire Pit & 4 Motion Lounge Chairs. Chair Fabric is made of Nuvella™ Performance Fabric.

\$000

3100 Medlock Bridge Road Suite #370 Peachtree Corners, GA 30071 INDICIA HERE