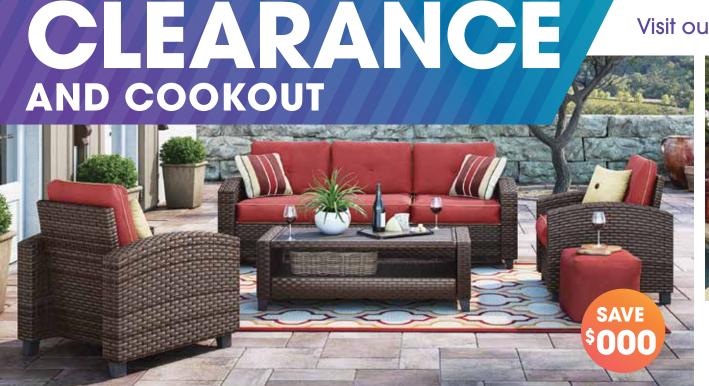

## 7-Piece Cushioned Modular Sectional

Includes 3 Corner Chairs, 2 Armless Chairs, Ottoman & Coffee Table. Resin Wicker with High Performance Nuvella<sup>™</sup> Fabric. 3 Throw Pillows Included.

\*\$**000** 