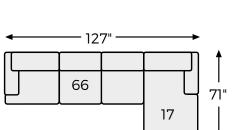

### Option 1

Option 2

16

Option 3

**Option 4** 162" 34 77 46

**Option 6** 

**Option 7** 

**Option 8** 