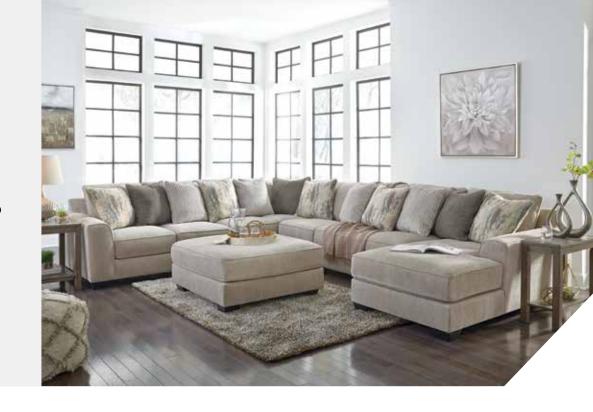

# Big or small... we fit your space.

**ARDSLEY COLLECTION - 39504** 

### **FEATURES**

Master the art of cool, clean-lined style—loaded with sumptuous comfort—with this sectional. Plush and posh, this decidedly contemporary sectional is dressed to impress with wedge-cut track armrests and box cushions for a minimalist chic aesthetic. Muted-hue designer throw pillows incorporate texture and an irresistibly soft touch. The only problem? Deciding who gets dibs on the generously scaled corner chaise that makes it all too easy to curl up or stretch out.