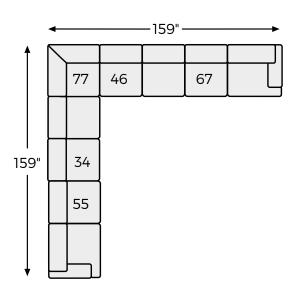

### Option 1

Option 2

16

Option 3

**Option 4** 162" 34 77 46

**Option 6** 

**Option 7** 

**Option 8** 