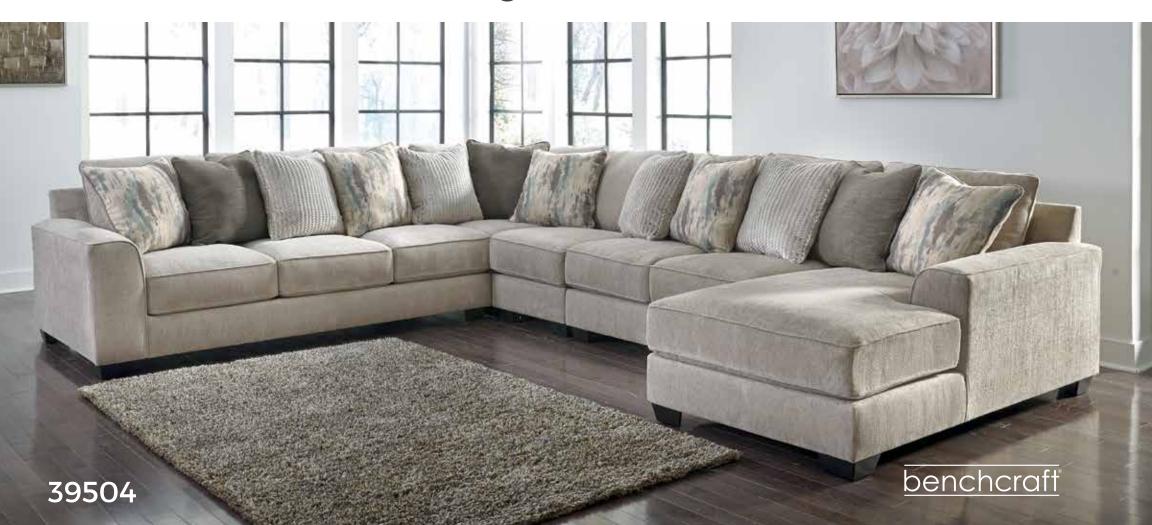

# Big or small... we fit your space.

**ARDSLEY COLLECTION - 39504** 

### **FEATURES**

Master the art of cool, clean-lined style—loaded with sumptuous comfort—with this sectional. Plush and posh, this decidedly contemporary sectional is dressed to impress with wedge-cut track armrests and box cushions for a minimalist chic aesthetic. Muted-hue designer throw pillows incorporate texture and an irresistibly soft touch. The only problem? Deciding who gets dibs on the generously scaled corner chaise that makes it all too easy to curl up or stretch out.