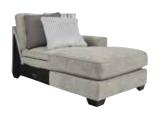

### **FEATURES**

Master the art of cool, clean-lined style—loaded with sumptuous comfort—with this sectional. Plush and posh, this decidedly contemporary sectional is dressed to impress with wedge-cut track armrests and box cushions for a minimalist chic aesthetic. Muted-hue designer throw pillows incorporate texture and an irresistibly soft touch. The only problem? Deciding who gets dibs on the generously scaled corner chaise that makes it all too easy to curl up or stretch out.

#### **SHOP THE COLLECTION**

Oversized Accent Ottoman -08

**Armless** Loveseat -34

**RAF** Loveseat -56

Wedge -77

17

LAF Corner Chaise -16

**Armless** Chair -46

**LAF Sofa** -66

**RAF** Corner Chaise -17

LAF Loveseat -55

**RAF Sofa** -67