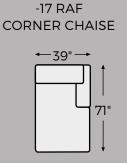

mporary sectional is dressed to impress with wedge-cut track armrests and box cushions for a minimalist chic aesthetic. Muted-hue designer throw pillows incorporate texture and an irresistibly soft touch. The only problem? Deciding who gets dibs on the generously scaled corner chaise that makes it all too easy to curl up or stretch out.

#### **SHOP THE COLLECTION**



Oversized Accent Ottoman -08



**Armless** Loveseat -34



**RAF** Loveseat -56



Wedge -77

17



LAF Corner Chaise -16



**Armless** Chair -46



**LAF Sofa** -66



**RAF** Corner Chaise -17



LAF Loveseat -55



**RAF Sofa** -67

### Option 1



Option 2

16



Option 3



**Option 4** 162" 34 77 46



**Option 6** 



**Option 7** 



**Option 8** 

66

133"









-34 ARMLESS





-66 LAF SOFA



-67 RAF SOFA