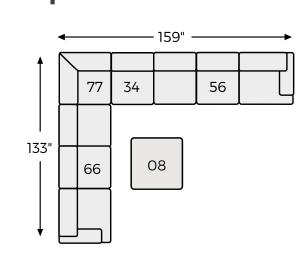

### Option 1

Option 2

16

Option 3

**Option 4** 162" 34 77 46

**Option 6** 

**Option 7** 

**Option 8** 