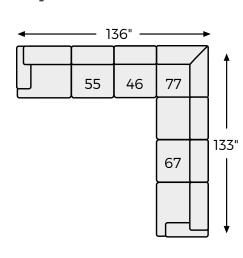

### Option 1

Option 2

16

Option 3

**Option 4** 162" 34 77 46

**Option 6** 

**Option 7** 

**Option 8** 