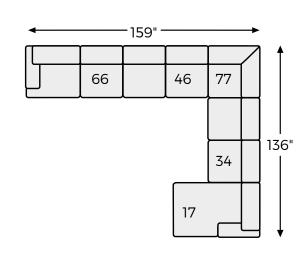

### Option 1

Option 2

16

Option 3

**Option 4** 162" 34 77 46

**Option 6** 

**Option 7** 

**Option 8** 