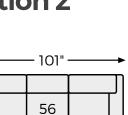

### Option 1

Option 2

16

Option 3

**Option 4** 162" 34 77 46

**Option 6** 

**Option 7** 

**Option 8** 