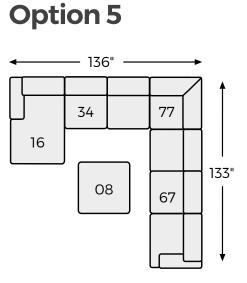

### Option 1

Option 2

16

Option 3

**Option 4** 162" 34 77 46

**Option 6** 

**Option 7** 

**Option 8** 

66

133"

-34 ARMLESS

-66 LAF SOFA

-67 RAF SOFA