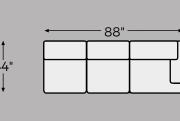

is decidedly contemporary sectional is dressed to impress with wedge-cut track armrests and box cushions for a minimalist chic aesthetic. Muted-hue designer throw pillows incorporate texture and an irresistibly soft touch. The only problem? Deciding who gets dibs on the generously scaled corner chaise that makes it all too easy to curl up or stretch out.

#### **SHOP THE COLLECTION**



Oversized Accent Ottoman -08



**Armless** Loveseat -34



**RAF** Loveseat -56



Wedge -77

17



LAF Corner Chaise -16



**Armless** Chair -46



**LAF Sofa** -66



**RAF** Corner Chaise -17



LAF Loveseat -55



**RAF Sofa** -67

### Option 1



Option 2

16



Option 3



**Option 4** 162" 34 77 46



**Option 6** 



**Option 7** 



**Option 8** 

66

133"









-34 ARMLESS





-66 LAF SOFA



-67 RAF SOFA