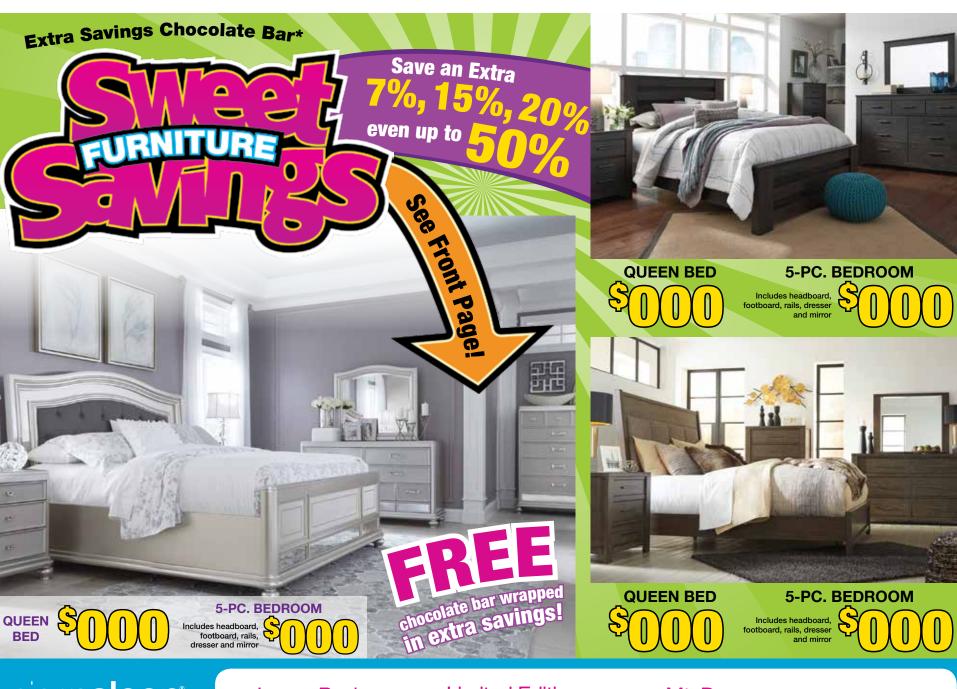

**GOING ON NOW AT DEALER LOGO** 

Extra Savings Chocolate Bar\*

DEALER NAME Exchange this coupon at **Dealer Name** EXTRA SAVINGS in every chocolate bar! Save An Extra 7%, 15%, 20%, chocolate bar wrapped in extra savings! Even Up To 50%

Save an Extra even up

Savings